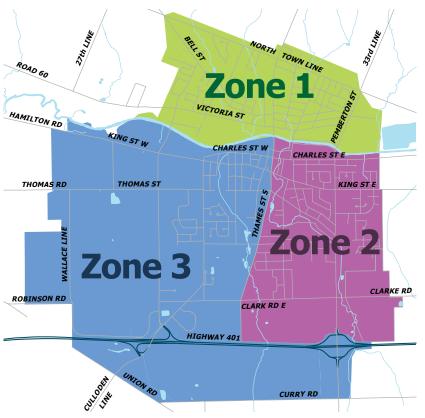

t set accepted items at curb more than 3 days prior to your collection week. Only program accepted material will be collected.

Property owners are responsible for removing and disposing of items left behind that did not meet program requirements and any such items that have not been removed may be subject to Municipality By-Law fines.

#### TOWN OF TILLSONBURG ZONE MAP

# 2025 LARGE ITEM COLLECTION SCHEDULE

#### **INGERSOLL**

March 31 - April 4 (Zone 1), April 7-1 (Zone 2), April 14-18 (Zone 3)

## ZORRA

April 21-25

#### **EAST ZORRA TAVISTOCK**

May 5-9

#### **NORWICH**

May 12-16

#### **BLANDFORD-BLENHEIM**

May 26-30

#### **SOUTH-WEST OXFORD**

June 2-6

#### **TILLSONBURG**

June 16-20 (Zone 1), June 23-27 (Zone 2), June 30 - July 4 (Zone 3)



#### TOWN OF INGERSOLL ZONE MAP



## **WASTE DIVERSION DEPOTS**

|                                                                                  | Hours of operation                                                       | No charge (unless in a mixed load) |   | Fees apply |    |   |   |             |   |   |             |
|----------------------------------------------------------------------------------|--------------------------------------------------------------------------|------------------------------------|---|------------|----|---|---|-------------|---|---|-------------|
| Oxford County Waste Management<br>Facility (WMF)<br>384060 Salford Road, Salford | M-F: 8:30 a.m 4:30 p.m.<br>SAT: 8:00 a.m 4:00 p.m.<br>Closed Sundays and |                                    |   | 慧          | Ø  | - | Ä | <b>5</b> 0  |