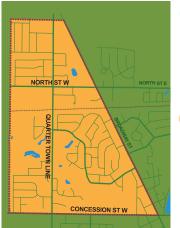

20 kgs (44 lbs)
- Two bag tags are needed for:
- Bags larger than 76 cm 96 cm and containers (129-240L) with a maximum of 20 kgs (44 lbs)

## **BLUE BOX COLLECTION**

- Put your recycling at the curb before 7 a.m. on your collection day. After 7 a.m., you accept the risk that it may be missed.
- Containers should be rinsed and free of food.
- Clear plastic bags are for shredded paper only. Other materials in plastic bags will not be collected.
- Drivers do not sort material at the curb. Contaminated Blue Boxes will not be collected.











## GARBAGE & RECYCLING COLLECTION AREAS

- MONDAY
  Zorra / Ingersoll North
- TUESDAY
  Ingersoll /Tillsonburg Northwest
- WEDNESDAY
  Tillsonburg
- THURSDAY
  Norwich/East Zorra-Tavistock
- FRIDAY

  Blandford-Blenheim/
  East Zorra-Tavistock









INGERSOLL NORTH Collection in this area occurs on Monday



## TOWNSHIP OF SOUTH-WEST OXFORD COLLECTION DATES

| 2024      | Red Dates     | Yellow Dates  | Green Dates   | Purple Dates  | Orange Dates  | Blue Dates    |  |  |  |
|-----------|---------------|---------------|---------------|---------------|---------------|---------------|--|--|--|
| September | 5, 13, 23     | 6, 16, 24     | 9, 17, 25     | 10, 18, 26    | 3, 11, 19, 27 | 4, 12, 20, 30 |  |  |  |
| October   | 1, 9, 18, 28  | 2, 10, 21, 29 | 3, 11, 22, 30 | 4, 15, 23, 31 | 7, 16, 24     | 8, 17, 25     |  |  |  |
| November  | 5, 14, 22     | 6, 15, 25     | 7, 18, 26     | 8, 19, 27     | 1, 12, 20, 28 | 4, 13, 21, 29 |  |  |  |
| December  | 2, 10, 18, 30 | 3, 11, 19, 31 | 4, 12, 20     | 5, 13, 23     | 6, 16, 24