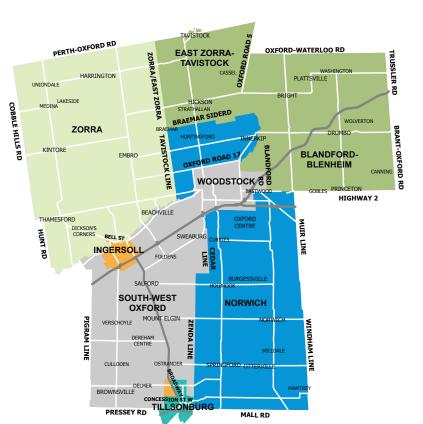

## GARBAGE & RECYCLING COLLECTION AREAS

- MONDAY
  Zorra / Ingersoll North
- TUESDAY
  Ingersoll /Tillsonburg Northwest
- WEDNESDAY
  Tillsonburg
- THURSDAY
  Norwich/East Zorra-Tavistock
- FRIDAY

  Blandford-Blenheim/
  East Zorra-Tavistock