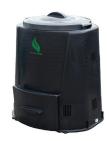

## BACKYARD COMPOSTER \$20

Includes: Container, instructions, hardware, lids

#### WHAT GOES IN:

- Paper towels, napkins
- Small amounts of yard waste (grass, twigs, straw, weeds)
- Fruits and vegetables, egg shells and coffee grounds

## **DON'T PUT IN:**

- Meat, fish, dairy, bones
- Animal/pet waste
- Garbage, plastic
- Rocks, stumps
- · Hazardous waste
- Fats, oils, grease