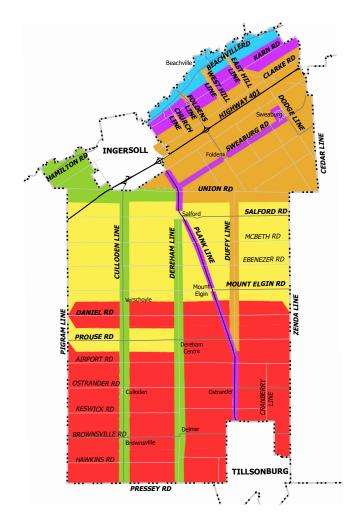

27 |  |  |  |
| July      | 9, 17, 25     | 2, 10, 18, 28 | 3, 11, 21, 29 | 4, 14, 22, 30 | 7, 15, 23, 31 | 8, 16, 24     |  |  |  |
| August    | 5, 13, 21, 29 | 6, 14, 22     | 7, 15, 25     | 8, 18, 26     | 11, 19, 27    | 1, 12, 20, 28 |  |  |  |
| September | 9, 17, 25     | 2,10,18,26    | 3, 11, 19, 29 | 4, 12, 22, 30 | 5, 15, 23     | 8, 16, 24     |  |  |  |
| October   | 3, 14, 22, 30 | 6, 15, 23, 31 | 7, 16, 24     | 8, 17, 27     | 1, 9, 20, 28  | 2, 10, 21, 29 |  |  |  |
| November  | 7, 18, 26     | 10, 19, 27    | 3, 12, 20, 28 | 4, 13, 21     | 5, 14, 24     | 6, 17, 25     |  |  |  |
| December  | 4, 12, 22     | 5, 15, 23     | 8, 16, 24     | 1, 9, 17, 29  | 2, 10, 18, 30 | 3, 11, 19, 31 |  |  |  |

Remaining municipalities refer to previous page for collection info.



## **ADDITIONAL REMINDERS & DATES**



Plastic Film Depots: Municipal office (312915 Dereham Line) Beachville Fire Hall (434696 W Hill Line)



For more information on our diversion programs, visit wasteline.ca and select "Special Recycling"



Remember to have your material to the curb by 7 a.m. to avoid being missed.



Large Article Collection - week of June 2



Download the wasteline app for reminders





## WILL YOUR COLLECTION DAY CHANGE?

Residences and businesses in Blandford-Blenheim, East Zorra-Tavistock, Ingersoll, Norwich, South-West Oxford and Zorra will have regularly-scheduled collection during the holidays.

## WATCH FOR THE FOLLOWING CHANGES IN TILLSONBURG

| ORIGINAL DAY           | MUNICIPALITY        | NEW COLLECTION DAY    |
|------------------------|--------------