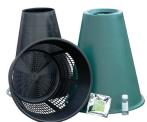

## **GREEN CONE** \$51.50

Includes: Container, instructions, hardware, accelerator powder and accelerator applicator. Additional accelerator is available for \$4.10/packet.

## WHAT GOES IN:

- · Fruits, vegetables
- Food scraps, tea bags, coffee grounds
- · Meat, bones, dairy
- Small amounts of pet waste

## **DON'T PUT IN:**

- Large amounts of animal/pet waste
- Garbage, plastic
- Rocks, stumps
- Hazardous waste