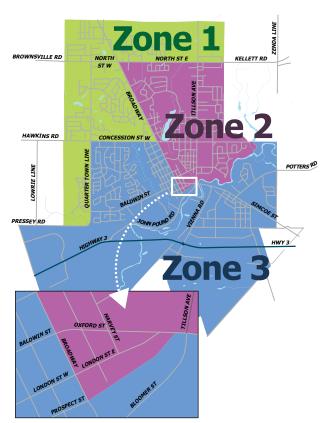

EP OUR
NEIGHBOURHOODS
CLEAN!

Do not set accepted items at curb more than 3 days prior to your collection week. Only program accepted material will be collected.

Property owners are responsible for removing and disposing of items left behind that did not meet program requirements and any such items that have not been removed may be subject to Municipality By-Law fines.

#### TOWN OF TILLSONBURG ZONE MAP

# 2025 LARGE ITEM COLLECTION SCHEDULE

#### **INGERSOLL**

March 31 - April 4 (Zone 1), April 7-1 (Zone 2), April 14-18 (Zone 3)

## ZORRA

April 21-25

#### **EAST ZORRA TAVISTOCK**

May 5-9

#### **NORWICH**

May 12-16

#### **BLANDFORD-BLENHEIM**

May 26-30

#### **SOUTH-WEST OXFORD**

June 2-6

#### **TILLSONBURG**

June 16-20 (Zone 1), June 23-27 (Zone 2), June 30 - July 4 (Zone 3)



#### TOWN OF INGERSOLL ZONE MAP



## **WASTE DIVERSION DEPOTS**

|                                                                                  | Hours of operation                                                       | No charge (unless in a mixed load) |   | Fees apply |    |   |   |             |   |   |             |
|----------------------------------------------------------------------------------|--------------------------------------------------------------------------|------------------------------------|---|------------|----|---|---|-------------|---|---|-------------|
| Oxford County Waste Management<br>Facility (WMF)<br>384060 Salford Road, Salford | M-F: 8:30 a.m 4:30 p.m.<br>SAT: 8:00 a.m 4:00 p.m.<br>Closed Sundays and |                                    |   | 慧