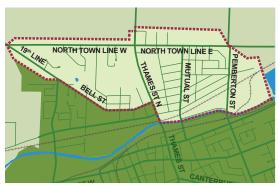

of 20 kgs (44 lbs)
- Two bag tags are needed for:
- Bags larger than 76 cm 96 cm and containers (129-240L) with a maximum of 20 kgs (44 lbs)

## **BLUE BOX COLLECTION**

- Put your recycling at the curb before 7 a.m. on your collection day. After 7 a.m., you accept the risk that it may be missed.
- Containers should be rinsed and free of food.
- Clear plastic bags are for shredded paper only. Other materials in plastic bags will not be collected.
- Drivers do not sort material at the curb. Contaminated Blue Boxes will not be collected.











## GARBAGE & RECYCLING COLLECTION AREAS

- MONDAY
  Zorra / Ingersoll North
- TUESDAY
  Ingersoll /Tillsonburg Northwest
- WEDNESDAY
  Tillsonburg
- THURSDAY
  Norwich/East Zorra-Tavistock
- FRIDAY

  Blandford-Blenheim/
  East Zorra-Tavistock









INGERSOLL NORTH Collection in this area occurs on Monday



## TOWNSHIP OF SOUTH-WEST OXFORD COLLECTION DATES

| 2024      | Red Dates     | Yellow Dates  | Green Dates   | Purple Dates  | Orange Dates  | Blue Dates    |  |  |  |
|-----------|---------------|---------------|---------------|---------------|---------------|---------------|--|--|--|
| September | 5, 13, 23     | 6, 16, 24     | 9, 17, 25     | 10, 18, 26    | 3, 11, 19, 27 | 4, 12, 20, 30 |  |  |  |
| October   | 1, 9, 18, 28  | 2, 10, 21, 29 | 3, 11, 22, 30 | 4, 15, 23, 31 | 7, 16, 24     | 8, 17, 25     |  |  |  |
| November  | 5, 14, 22     | 6, 15, 25     | 7, 18, 26     | 8, 19, 27     | 1, 12, 20, 28 | 4, 13, 21, 29 |  |  |  |
| December  | 2, 10, 18, 30 | 3, 11, 19, 31 | 4, 12, 20     | 5, 13, 23     | 6, 16, 24