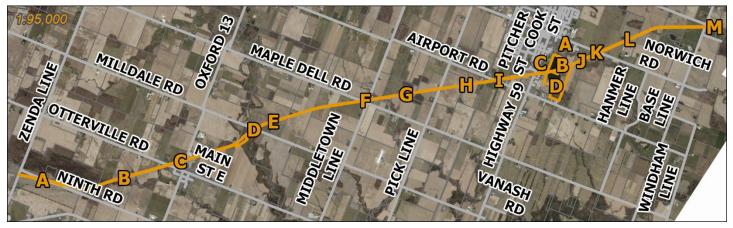

|                                                                                                                                    | 1 | Dovt M                                                                                                                                                                                                                                                    |
|------------------------------------------------------------------------------------------------------------------------------------|---|-----------------------------------------------------------------------------------------------------------------------------------------------------------------------------------------------------------------------------------------------------------|
|                                                                                                                                    |   | Part M<br>RAILWAY BTN LT 77 AND LT 78 PL 396;<br>NORWICH                                                                                                                                                                                                  |
| 20. FORMER<br>CANADA<br>SOUTHERN                                                                                                   |   | Part A<br>PT LTS 1 & 2 CON 11 DEREHAM, PART 1<br>41R7973; SOUTH-WEST OXFORD                                                                                                                                                                               |
| RAILWAY<br>COMPANY<br>RAILROAD RIGHT<br>OF WAY FROM<br>THE EAST TOWN<br>LIMIT IN THE<br>TOWN OF<br>TILLSONBURG TO<br>SWIMMING POOL |   | Part B<br>PT LT 22-28 CON 10 SOUTH NORWICH<br>AS IN SN591, SN726, SN588, SN590,<br>SN594, SN598, SN593, SN659, SN672,<br>SN1031, SN673; PT RDAL BTN CON 10<br>& 11 SOUTH NORWICH AS IN SN7627<br>CLOSED BY UNREGISTERED BY-LAW<br>#379; NORWICH<br>Part C |
| ROAD                                                                                                                               |   | PT LT 15-21 CON 10 SOUTH NORWICH<br>AS IN SN578, SN579, SN580, SN581,<br>SN582, SN584, SN585, SN586, SN592,<br>SN595, SN597, SN599, SN661, SN670,<br>SN671, SN897, SN898, SN1006, SN1155,<br>& SN8446; NORWICH<br>Part D                                  |
|                                                                                                                                    |   | PT LT 14 CON 10 SOUTH NORWICH AS<br>IN 497644; DESCRIPTION MAY NOT BE<br>ACCEPTABLE IN FUTURE AS IN<br>497644; NORWICH<br>Part E                                                                                                                          |
|                                                                                                                                    |   | PT LT 8-14 CON 11 SOUTH NORWICH;<br>NORWICH<br>Part F                                                                                                                                                                                                     |
|                                                                                                                                    |   | PT LT 7 CON 11 SOUTH NORWICH AS<br>IN 497644 W OF PL1269, DESCRIPTION<br>MAY NOT BE ACCEPTABLE IN FUTURE<br>AS IN 497644; NORWICH<br><b>Part G</b>                                                                                                        |
|                                                                                                                                    |   | PT LT 1-7 CON 11 SOUTH NORWICH AS<br>IN 497644 E OF PL1269, DESCRIPTION<br>MAY NOT BE ACCEPTABLE IN FUTURE<br>AS IN 497644; NORWICH<br><b>Part H</b>                                                                                                      |
|                                                                                                                                    |   | Legal Description: PT GORE OF<br>NORWICH AS IN 497644; NORWICH                                                                                                                                                                                            |
| 21. FORMER<br>CANADA<br>SOUTHERN<br>RAILWAY<br>COMPANY<br>RAILROAD RIGHT<br>OF WAY FROM                                            |   | Part A<br>PT LT 22-28 CON 11 DEREHAM AS IN<br>497644; SOUTH-WEST OXFORD<br>Part B<br>PT LT 15-21 CON 11 DEREHAM AS IN<br>DE1884, DE1883, DE1861, DE1772,<br>DE1696, DE1410, DE1291, DE1290,                                                               |
| PIGRAM LINE, IN<br>THE TOWNSHIP<br>OF SOUTH-WEST<br>OXFORD TO<br>QUARTERLINE<br>ROAD IN THE                                        |   | DE1274, DE1273, DE1272, DE1270,<br>DE1269; SOUTH-WEST OXFORD<br><b>Part C</b><br>PT GORE LT BTN LT 14 & 15 CON 11<br>DEREHAM AS IN DE1258; SOUTH-<br>WEST OXFORD                                                                                          |
| TOWN OF<br>TILLSONBURG                                                                                                             |   | <i>Part D</i><br>PT LT 13-14 CON 11 DEREHAM AS IN<br>DE11109, DE1261, DE1260, DE1259,<br>DE1258, DE1257; SOUTH-WEST<br>OXFORD<br><i>Part E</i>                                                                                                            |
|                                                                                                                                    |   | PT LT 12 CON 11 DEREHAM; SOUTH-                                                                                                                                                                                                                           |
|                                                                                                                                    |   | Pa                                                                                                                                                                                                                                                        |

| WEST OXFORD                      |
|----------------------------------|
| Part F                           |
| PT N 1/2 LT 10-11 CON 11 DEREHAM |
| AS IN DE1697; SOUTH-WEST OXFORD  |
| Part G                           |
| PT LT 9 CON 11 DEREHAM; SOUTH-   |
| WEST OXFORD                      |
| Part H                           |
| PT LT 8 CON 11 DEREHAM AS IN     |
| DE1289; TILLSONBURG              |

21 FORMER CANADA SOUTHERN RAILWAY COMPANY RAILROAD RIGHT OF WAY FROM PIGRAM LINE IN SOUTH-WEST OXFORD TWP TO QUARTERLINE ROAD IN TILLSONBURG

Page 24 | 35