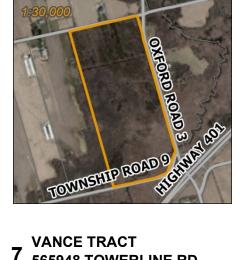

# COUNTY FORESTS

| INSET MAP                            | ADDRESS                                                                                                              | LEGAL DESCRIPTION                                                                                                                                                                                                                           |
|--------------------------------------|----------------------------------------------------------------------------------------------------------------------|---------------------------------------------------------------------------------------------------------------------------------------------------------------------------------------------------------------------------------------------|
| 1. CHESNEY TRACT                     | 846033 TOWNSHIP<br>ROAD 9<br>BLANDFORD-<br>BLENHEIM TWP,<br>866046 TOWNSHIP<br>ROAD 10<br>BLANDFORD-                 | PT LT 5 CON 9 BLANDFORD AS IN<br>BD8694 & BD8697, S/T A11553;<br>BLANDFORD- BLENHEIM                                                                                                                                                        |
|                                      | <b>BLENHEIM TWP</b>                                                                                                  |                                                                                                                                                                                                                                             |
| 2. CREDITVILLE<br>TRACT              | 814929 MUIR LINE<br>NORWICH TWP                                                                                      | PT LT 1 CON 1 EAST OXFORD AS IN<br>EO10914; NORWICH                                                                                                                                                                                         |
| 3. DRUMBO TRACT                      | 807297 OXFORD<br>ROAD 29<br>BLANDFOR<br>D-                                                                           | PT LT 9 CON 7 BLENHEIM PT 4 & 5,<br>41R273; BLANDFORD-BLENHEIM                                                                                                                                                                              |
|                                      | BLENHEIM TWP                                                                                                         |                                                                                                                                                                                                                                             |
| 4. EMBRO TRACT                       | <i>Part A</i><br>355892 35th LINE<br>ZORRA TWP<br><i>Part B</i><br>843932 ROAD 84<br>ZORRA TWP                       | Part A<br>PT LT 15 CON 4 WEST ZORRA AS IN<br>WZ11865, W OF 416676 EXCEPT AS<br>SHOWN ON PL997; ZORRA<br>Part B<br>PT LT 15 CON 4 WEST ZORRA AS IN<br>WZ11865, E OF 416676 EXCEPT AS<br>SHOWN ON PL997 AND EXCEPT<br>A33720;<br>ZORRA        |
| 5. HALL TRACT                        | 847021 TOWNSHIP<br>ROAD 9<br>BLANDFORD-<br>BLENHEIM TWP,<br>896197 OXFORD<br>ROAD 3<br>BLANDFORD-<br>BLENHEIM TWP    | LT 13 CON 9 BLENHEIM EXCEPT PT<br>23, 24 & 25, 41R1617 AND PL831; S/T<br>A11447; BLANDFORD-BLENHEIM                                                                                                                                         |
| 6. LAKESIDE TRACT<br>7. MCBETH TRACT | Part A<br>236697 23rd LINE<br>ZORRA TWP<br>Part B<br>236658 23rd LINE<br>ZORRA TWP<br>363398 MCBETH RD<br>SOUTH/WEST | Part A<br>PT LT 28 CON 11 EAST NISSOURI<br>PT 1 41R6537, S/T BENEFICIARIES<br>INTEREST IN A86852; ZORRA<br>Part B<br>PT LT 27-28 CON 12 EAST<br>NISSOURI AS IN EN12255; ZORRA<br>PT LT 24 CON 3 DEREHAM AS IN<br>DE20323; SOUTH-WEST OXFORD |
| 8. VANCE TRACT                       | OXFORD TWP<br>565948 TOWERLINE<br>RD NORWICH TWP                                                                     | PT LT 3 CON 2 EAST OXFORD AS IN<br>211122; S/T EO10272, EO6644;                                                                                                                                                                             |
| 9. ZENDA TRACT                       | 364790<br>EVERGREEN ST<br>NORWICH TWP                                                                                | NORWICH<br>PT LT 25-26 CON 3 NORTH<br>NORWICH AS IN NN13330,<br>NN12395, NN11188; S/T<br>NN13330; S/T INTEREST IN<br>NN13330; NORWICH                                                                                                       |

### SCHEDULE "A" BY-LAW NO. 6606-2024 **OXFORD COUNTY FORESTS - INSET MAPS**

CHESNEY TRACT 846033 TOWNSHIP 9 1 866046 TOWNSHIP ROAD 10 **BLANDFORD-BLENHEIM TWP** 

**EMBRO TRACT** 843932 ROAD 84 4 355892 35th LINE **ZORRA TWP** 

**DRUMBO TRACT 3** 807297 OXFORD ROAD 29 **BLANDFORD-BLENHEIM TWP** 

LAKESIDE TRACT 236658 23rd LINE 6 236697 23rd LINE **ZORRA TWP** 

ZENDA TRACT 9 364790 EVERGREEN ST NORWICH TWP

Schedule "A" County Forests - Property Locations