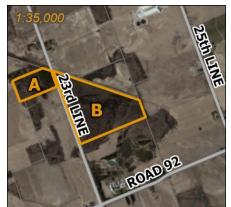

# COUNTY FORESTS

| INSET MAP                            | ADDRESS                                                                                                              | LEGAL DESCRIPTION                                                                                                                                                                                                                           |
|--------------------------------------|----------------------------------------------------------------------------------------------------------------------|---------------------------------------------------------------------------------------------------------------------------------------------------------------------------------------------------------------------------------------------|
| 1. CHESNEY TRACT                     | 846033 TOWNSHIP<br>ROAD 9<br>BLANDFORD-<br>BLENHEIM TWP,<br>866046 TOWNSHIP<br>ROAD 10<br>BLANDFORD-                 | PT LT 5 CON 9 BLANDFORD AS IN<br>BD8694 & BD8697, S/T A11553;<br>BLANDFORD- BLENHEIM                                                                                                                                                        |
|                                      | <b>BLENHEIM TWP</b>                                                                                                  |                                                                                                                                                                                                                                             |
| 2. CREDITVILLE<br>TRACT              | 814929 MUIR LINE<br>NORWICH TWP                                                                                      | PT LT 1 CON 1 EAST OXFORD AS IN<br>EO10914; NORWICH                                                                                                                                                                                         |
| 3. DRUMBO TRACT                      | 807297 OXFORD<br>ROAD 29<br>BLANDFOR<br>D-                                                                           | PT LT 9 CON 7 BLENHEIM PT 4 & 5,<br>41R273; BLANDFORD-BLENHEIM                                                                                                                                                                              |
|                                      | BLENHEIM TWP                                                                                                         |                                                                                                                                                                                                                                             |
| 4. EMBRO TRACT                       | <i>Part A</i><br>355892 35th LINE<br>ZORRA TWP<br><i>Part B</i><br>843932 ROAD 84<br>ZORRA TWP                       | Part A<br>PT LT 15 CON 4 WEST ZORRA AS IN<br>WZ11865, W OF 416676 EXCEPT AS<br>SHOWN ON PL997; ZORRA<br>Part B<br>PT LT 15 CON 4 WEST ZORRA AS IN<br>WZ11865, E OF 416676 EXCEPT AS<br>SHOWN ON PL997 AND EXCEPT<br>A33720;<br>ZORRA        |
| 5. HALL TRACT                        | 847021 TOWNSHIP<br>ROAD 9<br>BLANDFORD-<br>BLENHEIM TWP,<br>896197 OXFORD<br>ROAD 3<br>BLANDFORD-<br>BLENHEIM TWP    | LT 13 CON 9 BLENHEIM EXCEPT PT<br>23, 24 & 25, 41R1617 AND PL831; S/T<br>A11447; BLANDFORD-BLENHEIM                                                                                                                                         |
| 6. LAKESIDE TRACT<br>7. MCBETH TRACT | Part A<br>236697 23rd LINE<br>ZORRA TWP<br>Part B<br>236658 23rd LINE<br>ZORRA TWP<br>363398 MCBETH RD<br>SOUTH/WEST | Part A<br>PT LT 28 CON 11 EAST NISSOURI<br>PT 1 41R6537, S/T BENEFICIARIES<br>INTEREST IN A86852; ZORRA<br>Part B<br>PT LT 27-28 CON 12 EAST<br>NISSOURI AS IN EN12255; ZORRA<br>PT LT 24 CON 3 DEREHAM AS IN<br>DE20323; SOUTH-WEST OXFORD |
| 8. VANCE TRACT                       | OXFORD TWP<br>565948 TOWERLINE<br>RD NORWICH TWP                                                                     | PT LT 3 CON 2 EAST OXFORD AS IN<br>211122; S/T EO10272, EO6644;                                                                                                                                                                             |
| 9. ZENDA TRACT                       | 364790<br>EVERGREEN ST<br>NORWICH TWP                                                                                | NORWICH<br>PT LT 25-26 CON 3 NORTH<br>NORWICH AS IN NN13330,<br>NN12395, NN11188; S/T<br>NN13330; S/T INTEREST IN<br>NN13330; NORWICH                                                                                                       |

### SCHEDULE "A" BY-LAW NO. 6606-2024 **OXFORD COUNTY FORESTS - INSET MAPS**

CHESNEY TRACT 846033 TOWNSHIP 9 1 866046 TOWNSHIP ROAD 10 **BLANDFORD-BLENHEIM TWP** 

**EMBRO TRACT** 843932 ROAD 84 4 355892 35th LINE **ZORRA TWP** 