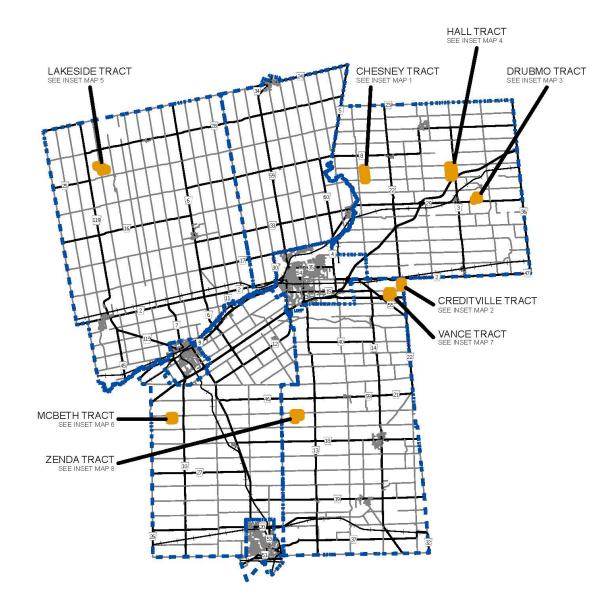

# COUNTY FORESTS

| INSET MAP                            | ADDRESS                                                                                                              | LEGAL DESCRIPTION                                                                                                                                                                                                                           |
|--------------------------------------|----------------------------------------------------------------------------------------------------------------------|---------------------------------------------------------------------------------------------------------------------------------------------------------------------------------------------------------------------------------------------|
| 1. CHESNEY TRACT                     | 846033 TOWNSHIP<br>ROAD 9<br>BLANDFORD-<br>BLENHEIM TWP,<br>866046 TOWNSHIP<br>ROAD 10<br>BLANDFORD-                 | PT LT 5 CON 9 BLANDFORD AS IN<br>BD8694 & BD8697, S/T A11553;<br>BLANDFORD- BLENHEIM                                                                                                                                                        |
|                                      | <b>BLENHEIM TWP</b>                                                                                                  |                                                                                                                                                                                                                                             |
| 2. CREDITVILLE<br>TRACT              | 814929 MUIR LINE<br>NORWICH TWP                                                                                      | PT LT 1 CON 1 EAST OXFORD AS IN<br>EO10914; NORWICH                                                                                                                                                                                         |
| 3. DRUMBO TRACT                      | 807297 OXFORD<br>ROAD 29<br>BLANDFOR<br>D-                                                                           | PT LT 9 CON 7 BLENHEIM PT 4 & 5,<br>41R273; BLANDFORD-BLENHEIM                                                                                                                                                                              |
|                                      | BLENHEIM TWP                                                                                                         |                                                                                                                                                                                                                                             |
| 4. EMBRO TRACT                       | <i>Part A</i><br>355892 35th LINE<br>ZORRA TWP<br><i>Part B</i><br>843932 ROAD 84<br>ZORRA TWP                       | Part A<br>PT LT 15 CON 4 WEST ZORRA AS IN<br>WZ11865, W OF 416676 EXCEPT AS<br>SHOWN ON PL997; ZORRA<br>Part B<br>PT LT 15 CON 4 WEST ZORRA AS IN<br>WZ11865, E OF 416676 EXCEPT AS<br>SHOWN ON PL997 AND EXCEPT<br>A33720;<br>ZORRA        |
| 5. HALL TRACT                        | 847021 TOWNSHIP<br>ROAD 9<br>BLANDFORD-<br>BLENHEIM TWP,<br>896197 OXFORD<br>ROAD 3<br>BLANDFORD-<br>BLENHEIM TWP    | LT 13 CON 9 BLENHEIM EXCEPT PT<br>23, 24 & 25, 41R1617 AND PL831; S/T<br>A11447; BLANDFORD-BLENHEIM                                                                                                                                         |
| 6. LAKESIDE TRACT<br>7. MCBETH TRACT | Part A<br>236697 23rd LINE<br>ZORRA TWP<br>Part B<br>236658 23rd LINE<br>ZORRA TWP<br>363398 MCBETH RD<br>SOUTH/WEST | Part A<br>PT LT 28 CON 11 EAST NISSOURI<br>PT 1 41R6537, S/T BENEFICIARIES<br>INTEREST IN A86852; ZORRA<br>Part B<br>PT LT 27-28 CON 12 EAST<br>NISSOURI AS IN EN12255; ZORRA<br>PT LT 24 CON 3 DEREHAM AS IN<br>DE20323; SOUTH-WEST OXFORD |
| 8. VANCE TRACT                       | OXFORD TWP<br>565948 TOWERLINE<br>RD NORWICH TWP                                                                     | PT LT 3 CON 2 EAST OXFORD AS IN<br>211122; S/T EO10272, EO6644;                                                                                                                                                                             |
| 9. ZENDA TRACT                       | 364790<br>EVERGREEN ST<br>NORWICH TWP                                                                                | NORWICH<br>PT LT 25-26 CON 3 NORTH<br>NORWICH AS IN NN13330,<br>NN12395, NN11188; S/T<br>NN13330; S/T INTEREST IN<br>NN13330; NORWICH                                                                                                       |

### SCHEDULE "A" BY-LAW NO. 6606-2024 **OXFORD COUNTY FORESTS - INSET MAPS**

CHESNEY TRACT 846033 TOWNSHIP 9 1 866046 TOWNSHIP ROAD 10 **BLANDFORD-BLENHEIM TWP** 

**EMBRO TRACT** 843932 ROAD 84 4 355892 35th LINE **ZORRA TWP** 

**MCBETH TRACT 7** 363398 MCBETH RD SOUTH/WEST OXFORD TWP

**CREDITVILLE TRACT 2** 814929 MUIR LINE NORWICH TWP

HALL TRACT

5

847021 TOWNSHIP ROAD 9

896197 OXFORD ROAD 3

VANCE TRACT **8** 565948 TOWERLINE RD **NORWICH TWP** 

**DRUMBO TRACT 3** 807297 OXFORD ROAD 29 **BLANDFORD-BLENHEIM TWP** 

LAKESIDE TRACT 236658 23rd LINE 6 236697 23rd LINE **ZORRA TWP** 

ZENDA TRACT 9 364790 EVERGREEN ST NORWICH TWP

Schedule "A" County Forests - Property Locations