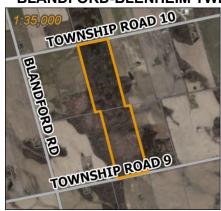

# COUNTY FORESTS

| INSET MAP                            | ADDRESS                                                                                                              | LEGAL DESCRIPTION                                                                                                                                                                                                                           |
|--------------------------------------|----------------------------------------------------------------------------------------------------------------------|---------------------------------------------------------------------------------------------------------------------------------------------------------------------------------------------------------------------------------------------|
| 1. CHESNEY TRACT                     | 846033 TOWNSHIP<br>ROAD 9<br>BLANDFORD-<br>BLENHEIM TWP,<br>866046 TOWNSHIP<br>ROAD 10<br>BLANDFORD-                 | PT LT 5 CON 9 BLANDFORD AS IN<br>BD8694 & BD8697, S/T A11553;<br>BLANDFORD- BLENHEIM                                                                                                                                                        |
|                                      | <b>BLENHEIM TWP</b>                                                                                                  |                                                                                                                                                                                                                                             |
| 2. CREDITVILLE<br>TRACT              | 814929 MUIR LINE<br>NORWICH TWP                                                                                      | PT LT 1 CON 1 EAST OXFORD AS IN<br>EO10914; NORWICH                                                                                                                                                                                         |
| 3. DRUMBO TRACT                      | 807297 OXFORD<br>ROAD 29<br>BLANDFOR<br>D-                                                                           | PT LT 9 CON 7 BLENHEIM PT 4 & 5,<br>41R273; BLANDFORD-BLENHEIM                                                                                                                                                                              |
|                                      | BLENHEIM TWP                                                                                                         |                                                                                                                                                                                                                                             |
| 4. EMBRO TRACT                       | <i>Part A</i><br>355892 35th LINE<br>ZORRA TWP<br><i>Part B</i><br>843932 ROAD 84<br>ZORRA TWP                       | Part A<br>PT LT 15 CON 4 WEST ZORRA AS IN<br>WZ11865, W OF 416676 EXCEPT AS<br>SHOWN ON PL997; ZORRA<br>Part B<br>PT LT 15 CON 4 WEST ZORRA AS IN<br>WZ11865, E OF 416676 EXCEPT AS<br>SHOWN ON PL997 AND EXCEPT<br>A33720;<br>ZORRA        |
| 5. HALL TRACT                        | 847021 TOWNSHIP<br>ROAD 9<br>BLANDFORD-<br>BLENHEIM TWP,<br>896197 OXFORD<br>ROAD 3<br>BLANDFORD-<br>BLENHEIM TWP    | LT 13 CON 9 BLENHEIM EXCEPT PT<br>23, 24 & 25, 41R1617 AND PL831; S/T<br>A11447; BLANDFORD-BLENHEIM                                                                                                                                         |
| 6. LAKESIDE TRACT<br>7. MCBETH TRACT | Part A<br>236697 23rd LINE<br>ZORRA TWP<br>Part B<br>236658 23rd LINE<br>ZORRA TWP<br>363398 MCBETH RD<br>SOUTH/WEST | Part A<br>PT LT 28 CON 11 EAST NISSOURI<br>PT 1 41R6537, S/T BENEFICIARIES<br>INTEREST IN A86852; ZORRA<br>Part B<br>PT LT 27-28 CON 12 EAST<br>NISSOURI AS IN EN12255; ZORRA<br>PT LT 24 CON 3 DEREHAM AS IN<br>DE20323; SOUTH-WEST OXFORD |
| 8. VANCE TRACT                       | OXFORD TWP<br>565948 TOWERLINE<br>RD NORWICH TWP                                                                     | PT LT 3 CON 2 EAST OXFORD AS IN<br>211122; S/T EO10272, EO6644;                                                                                                                                                                             |
| 9. ZENDA TRACT                       | 364790<br>EVERGREEN ST<br>NORWICH TWP                                                                                | NORWICH<br>PT LT 25-26 CON 3 NORTH<br>NORWICH AS IN NN13330,<br>NN12395, NN11188; S/T<br>NN13330; S/T INTEREST IN<br>NN13330; NORWICH                                                                                                       |