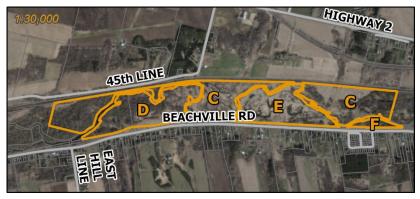

| SOUTH/WEST OXFORD TWP462288 (FIRSTLY); SOUTH-WEST OXFORD AS IN<br>OXFORDPart CPart CSOUTH/WEST OXFORD TWPPart DPart D484981 SWEABURG RDSOUTH/WEST OXFORD TWPPart E484927 SWEABURG RDSOUTH/WEST OXFORD TWPPart F484907 SWEABURG RDSOUTH/WEST OXFORD TWPPart F484907 SWEABURG RDSOUTH/WEST OXFORD TWPPart G504834 OLD STAGE RDNORWICH TWPNORWICH TWPPart G504834 OLD STAGE RDNORWICH TWPPart I454928 SWEABURG RDSOUTH/WEST OXFORD TWP454928 SWEABURG RDSOUTH/WEST OXFORD TWPFart I484958 SWEABURG RDSOUTH/WEST OXFORD TWPFart J484920 SWEABURG RDSOUTH/WEST OXFORD TWPSOUTH/WEST OXFORD                                                                                                                                                                                                                                                                                                                                                                                                                                                                                                                                                                                                                                                                                                                                                                                                                                                                                                |
|-----------------------------------------------------------------------------------------------------------------------------------------------------------------------------------------------------------------------------------------------------------------------------------------------------------------------------------------------------------------------------------------------------------------------------------------------------------------------------------------------------------------------------------------------------------------------------------------------------------------------------------------------------------------------------------------------------------------------------------------------------------------------------------------------------------------------------------------------------------------------------------------------------------------------------------------------------------------------------------------------------------------------------------------------------------------------------------------------------------------------------------------------------------------------------------------------------------------------------------------------------------------------------------------------------------------------------------------------------------------------------------------------------------------------------------------------------------------------------------------------------------------------------------------------------------------------------------------------------------------------------------------------------------------------------------------------------------------------------------------------------------------------------------------------------------------|
| 484981 SWEABURG RD<br>SOUTH/WEST OXFORD TWPPart E<br>484827 SWEABURG RD<br>SOUTH/WEST OXFORD TWP205467; SOUTH-WEST OXFORD AS IN<br>205467; SOUTH-WEST OXFORD AS IN<br>462288; SOUTH-WEST OXFORD AS IN<br>462288; SOUTH-WEST OXFORD AS<br>PT LT 1-2 CON 3 WEST OXFORD AS<br>MO4730, W04771 & W07390 EXCEPT<br>PT 1, 41784208, 462288 & OLD STAGE<br>ROAD N OF COUNTY RD 12; SOUTH-<br>WEST OXFORD<br>Part G<br>SOUTH/WEST OXFORD TWPPart G<br>504834 OLD STAGE RD<br>NORWICH TWPPart G<br>Part G<br>S04834 OLD STAGE RD<br>NORWICH TWPPart G<br>Part G<br>Part GPart G<br>S04834 OLD STAGE RD<br>NORWICH TWPPart G<br>Part G<br>S04834 OLD STAGE RD<br>NORWICH TWPPart G<br>Part G<br>Part GPart G<br>S04834 OLD STAGE RD<br>NORWICH TWPPart G<br>Part G<br>Part GPart G<br>Part G<br>Part G<br>Part G<br>Part GPart I<br>484958 SWEABURG RD<br>SOUTH/WEST OXFORD TWPPart I<br>Part J<br>484920 SWEABURG RD<br>SOUTH/WEST OXFORD TWPPart J<br>Part |
| 484827 SWEABURG RD<br>SOUTH/WEST OXFORD TWPPT LT 3 CON 3 WEST OXFORD AS IN<br>462288; SOUTH-WEST OXFORD AS<br>Part F<br>484907 SWEABURG RD<br>SOUTH/WEST OXFORD TWPPart F<br>PT LT 1-2 CON 3 WEST OXFORD AS<br>Part G<br>504834 OLD STAGE RD<br>NORWICH TWPPart G<br>Part G<br>504834 OLD STAGE RD<br>NORWICH TWPPart G<br>PT LT 21-22 CON 4 EAST OXFORD PT<br>1-6 41R5661 EXCEPT PT 1 41R7303;<br>S/T<br>389369; NORWICH<br>Part H<br>Legal Description: PT LT 21-22 CON 4<br>EAST OXFORD; PT RDAL BTN TWP<br>OF<br>EAST OXFORD & TWP OF WEST<br>OXFORD CLOSED BY<br>UNREGISTERED<br>BYLAW 237 AS IN 414136<br>DESCRIPTION MAY NOT BE<br>ACCEPTABLE IN THE FUTURE AS IN<br>414136; SOUTH-WEST OXFORD AS IN<br>A5694 EXCEPT B10294; SOUTH-WEST<br>OXFORD CON 3 WEST OXFORD AS IN<br>A5694 EXCEPT B10294; SOUTH-WEST<br>OXFORD AS IN<br>SOUTH/WEST OXFORD TWPPart J<br>484920 SWEABURG RD<br>SOUTH/WEST OXFORD TWPPT LT 2 CON 3 WEST OXFORD AS IN<br>A5694 EXCEPT B10294; SOUTH-WEST<br>OXFORD AS IN<br>A5694 EXCEPT B10294; SOUTH-WEST<br>OXFORD AS IN<br>YOT300 S OF COUNTY RD 12;<br>SOUTH-WEST OXFORD TWP                                                                                                                                                                                                                                                                                                                                                                                                                                                                                                                                                                                                                                                                                                    |
| 484907 SWEABURG RD<br>SOUTH/WEST OXFORD TWPPT LT 1-2 CON 3 WEST OXFORD AS<br>IN<br>WO4730, W04771 & W07390 EXCEPT<br>PT 1, 41R4208, 462288 & OLD STAGE<br>ROAD NOF COUNTY RD 12; SOUTH-<br>WEST OXFORD PT<br>DAT 1, 41R4208, 462288 & OLD STAGE<br>ROAD NOF COUNTY RD 12; SOUTH-<br>WEST OXFORD PT<br>1-6 41R5661 EXCEPT PT 1 41R7303;<br>ST<br>389369; NORWICH<br>Part H<br>Legal Description: PT LT 21-22 CON 4<br>EAST OXFORD; PT RDAL BTN TWP<br>OF<br>EAST OXFORD & TWP OF<br>EAST OXFORD BY<br>UNREGISTERED<br>BYLAW 237 AS IN 414136<br>DESCRIPTION MAY NOT BE<br>ACCEPTABLE IN THE FUTURE AS IN<br>414136; SOUTH-WEST OXFORD PT<br>DESCRIPTION MAY NOT BE<br>ACCEPTABLE IN THE FUTURE AS IN<br>414136; SOUTH-WEST OXFORD AS IN<br>A5694 EXCEPT B10294; SOUTH-WEST<br>OXFORD AS IN<br>Part J<br>PAT J<br>484920 SWEABURG RD<br>SOUTH/WEST OXFORD TWPPT LT 2 CON 3 WEST OXFORD AS IN<br>PAT J<br>PT LT 2 CON 3 WEST OXFORD AS IN<br>PAT JPart J<br>484920 SWEABURG RD<br>SOUTH/WEST OXFORD TWPPT LT 2 CON 3 WEST OXFORD AS IN<br>VOT300 S OF COUNTY RD 12;<br>SOUTH-                                                                                                                                                                                                                                                                                                                                                                                                                                                                                                                                                                                                                                                                                                                                      |
| SOUTH/WEST OXFORD TWPWO4730, W04771 & W07390 EXCEPT<br>PT 1, 41R4208, 462288 & OLD STAGE<br>ROAD N OF COUNTY RD 12; SOUTH-<br>WEST OXFORD<br>Part GPart GPart G504834 OLD STAGE RD<br>NORWICH TWPPT LT 21-22 CON 4 EAST OXFORD PT<br>1-6 41R5661 EXCEPT PT 1 41R7303;<br>S/T<br>389369; NORWICH<br>Part H<br>Legal Description: PT LT 21-22 CON 4<br>EAST OXFORD & TWP OF WEST<br>OXFORD & TWP OF WEST<br>OXFORD & TWP OF WEST<br>OXFORD CLOSED BY<br>UNREGISTERED<br>BYLAW 237 AS IN 414136<br>DESCRIPTION MAY NOT BE<br>ACCEPTABLE IN THE FUTURE AS IN<br>414136; SOUTH-WEST OXFORD TWPPart J<br>484958 SWEABURG RD<br>SOUTH/WEST OXFORD TWPPT LT 1 CON 3 WEST OXFORD AS IN<br>A5694 EXCEPT B10294; SOUTH-WEST<br>OXFORD AS IN<br>A5694 EXCEPT B10294; SOUTH-WEST<br>OXFORD AS IN<br>Part JPart J<br>484920 SWEABURG RD<br>SOUTH/WEST OXFORD TWPPart J<br>PT LT 2 CON 3 WEST OXFORD AS IN<br>W07390 S OF COUNTY RD 12;<br>SOUTH-                                                                                                                                                                                                                                                                                                                                                                                                                                                                                                                                                                                                                                                                                                                                                                                                                                                                              |
| 504834 OLD STAGE RD<br>NORWICH TWPPT LT 21-22 CON 4 EAST OXFORD PT<br>1-6 41R5661 EXCEPT PT 1 41R7303;<br>S/T<br>389369; NORWICH<br>Part H<br>Legal Description: PT LT 21-22 CON 4<br>EAST OXFORD; PT RDAL BTN TWP<br>OF<br>EAST OXFORD & TWP OF WEST<br>OXFORD CLOSED BY<br>UNREGISTERED<br>BYLAW 237 AS IN 414136<br>DESCRIPTION MAY NOT BE<br>ACCEPTABLE IN THE FUTURE AS IN<br>414136; SOUTH-WEST OXFORD TWPPart I<br>484920 SWEABURG RD<br>SOUTH/WEST OXFORD TWPPT LT 1 CON 3 WEST OXFORD AS IN<br>A5694 EXCEPT B10294; SOUTH-WEST<br>OXFORD<br>Part J<br>484920 SWEABURG RD<br>SOUTH/WEST OXFORD TWP                                                                                                                                                                                                                                                                                                                                                                                                                                                                                                                                                                                                                                                                                                                                                                                                                                                                                                                                                                                                                                                                                                                                                                                                      |
| EAST OXFORD & TWP OF WEST<br>OXFORD CLOSED BY<br>UNREGISTERED<br>BYLAW 237 AS IN 414136<br>DESCRIPTION MAY NOT BE<br>ACCEPTABLE IN THE FUTURE AS IN<br>414136; SOUTH-WEST OXFORDPart I<br>484958 SWEABURG RD<br>SOUTH/WEST OXFORD TWPPart I<br>PT LT 1 CON 3 WEST OXFORD AS IN<br>A5694 EXCEPT B10294; SOUTH-WEST<br>OXFORDPart J<br>484920 SWEABURG RD<br>SOUTH/WEST OXFORD TWPPart J<br>PT LT 2 CON 3 WEST OXFORD AS IN<br>WO7390 S OF COUNTY RD 12;<br>SOUTH-                                                                                                                                                                                                                                                                                                                                                                                                                                                                                                                                                                                                                                                                                                                                                                                                                                                                                                                                                                                                                                                                                                                                                                                                                                                                                                                                                |
| 484958 SWEABURG RD<br>SOUTH/WEST OXFORD TWP<br>Part J<br>484920 SWEABURG RD<br>SOUTH/WEST OXFORD TWP<br>SOUTH/WEST OXFORD TWP                                                                                                                                                                                                                                                                                                                                                                                                                                                                                                                                                                                                                                                                                                                                                                                                                                                                                                                                                                                                                                                                                                                                                                                                                                                                                                                                                                                                                                                                                                                                                                                                                                                                                   |
| 484920 SWEABURG RD<br>SOUTH/WEST OXFORD TWP<br>SOUTH/WEST OXFORD TWP<br>SOUTH-<br>PT LT 2 CON 3 WEST OXFORD AS IN<br>WO7390 S OF COUNTY RD 12;<br>SOUTH-                                                                                                                                                                                                                                                                                                                                                                                                                                                                                                                                                                                                                                                                                                                                                                                                                                                                                                                                                                                                                                                                                                                                                                                                                                                                                                                                                                                                                                                                                                                                                                                                                                                        |
|                                                                                                                                                                                                                                                                                                                                                                                                                                                                                                                                                                                                                                                                                                                                                                                                                                                                                                                                                                                                                                                                                                                                                                                                                                                                                                                                                                                                                                                                                                                                                                                                                                                                                                                                                                                                                 |
| Part K     Part K       534482 CEDAR LINE     PT LT 21 CON 5 EAST OXFORD AS IN       NORWICH TWP     412674; S/T B14674; NORWICH       Part L     Part L                                                                                                                                                                                                                                                                                                                                                                                                                                                                                                                                                                                                                                                                                                                                                                                                                                                                                                                                                                                                                                                                                                                                                                                                                                                                                                                                                                                                                                                                                                                                                                                                                                                        |
| 464865 RIVERS RDLT 1 CON 4 WEST OXFORD; PT LT 2-3SOUTH/WEST OXFORD TWP,CON 4 WEST OXFORD AS IN A4974,534409 CEDAR LINEA35218, WO9447 & WO9212; SOUTH-SOUTH/WEST OXFORD TWP,WEST OXFORD464849 RIVERS RDSOUTH/WEST OXFORD TWP                                                                                                                                                                                                                                                                                                                                                                                                                                                                                                                                                                                                                                                                                                                                                                                                                                                                                                                                                                                                                                                                                                                                                                                                                                                                                                                                                                                                                                                                                                                                                                                     |