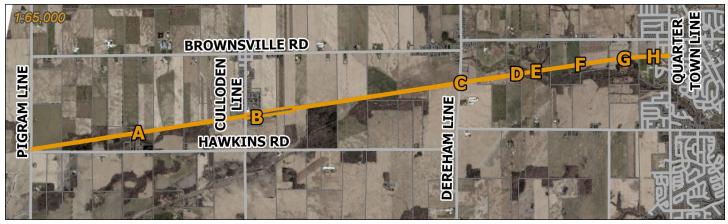

|                                                                                                                                    | 1 | Dovt M                                                                                                                                                                                                                                                    |
|------------------------------------------------------------------------------------------------------------------------------------|---|-----------------------------------------------------------------------------------------------------------------------------------------------------------------------------------------------------------------------------------------------------------|
|                                                                                                                                    |   | Part M<br>RAILWAY BTN LT 77 AND LT 78 PL 396;<br>NORWICH                                                                                                                                                                                                  |
| 20. FORMER<br>CANADA<br>SOUTHERN                                                                                                   |   | Part A<br>PT LTS 1 & 2 CON 11 DEREHAM, PART 1<br>41R7973; SOUTH-WEST OXFORD                                                                                                                                                                               |
| RAILWAY<br>COMPANY<br>RAILROAD RIGHT<br>OF WAY FROM<br>THE EAST TOWN<br>LIMIT IN THE<br>TOWN OF<br>TILLSONBURG TO<br>SWIMMING POOL |   | Part B<br>PT LT 22-28 CON 10 SOUTH NORWICH<br>AS IN SN591, SN726, SN588, SN590,<br>SN594, SN598, SN593, SN659, SN672,<br>SN1031, SN673; PT RDAL BTN CON 10<br>& 11 SOUTH NORWICH AS IN SN7627<br>CLOSED BY UNREGISTERED BY-LAW<br>#379; NORWICH<br>Part C |
| ROAD                                                                                                                               |   | PT LT 15-21 CON 10 SOUTH NORWICH<br>AS IN SN578, SN579, SN580, SN581,<br>SN582, SN584, SN585, SN586, SN592,<br>SN595, SN597, SN599, SN661, SN670,<br>SN671, SN897, SN898, SN1006, SN1155,<br>& SN8446; NORWICH<br>Part D                                  |
|                                                                                                                                    |   | PT LT 14 CON 10 SOUTH NORWICH AS<br>IN 497644; DESCRIPTION MAY NOT BE<br>ACCEPTABLE IN FUTURE AS IN<br>497644; NORWICH<br>Part E                                                                                                                          |
|                                                                                                                                    |   | PT LT 8-14 CON 11 SOUTH NORWICH;<br>NORWICH<br>Part F                                                                                                                                                                                                     |
|                                                                                                                                    |   | PT LT 7 CON 11 SOUTH NORWICH AS<br>IN 497644 W OF PL1269, DESCRIPTION<br>MAY NOT BE ACCEPTABLE IN FUTURE<br>AS IN 497644; NORWICH<br><b>Part G</b>                                                                                                        |
|                                                                                                                                    |   | PT LT 1-7 CON 11 SOUTH NORWICH AS<br>IN 497644 E OF PL1269, DESCRIPTION<br>MAY NOT BE ACCEPTABLE IN FUTURE<br>AS IN 497644; NORWICH<br><b>Part H</b>                                                                                                      |
|                                                                                                                                    |   | Legal Description: PT GORE OF<br>NORWICH AS IN 497644; NORWICH                                                                                                                                                                                            |
| 21. FORMER<br>CANADA<br>SOUTHERN<br>RAILWAY<br>COMPANY<br>RAILROAD RIGHT<br>OF WAY FROM                                            |   | Part A<br>PT LT 22-28 CON 11 DEREHAM AS IN<br>497644; SOUTH-WEST OXFORD<br>Part B<br>PT LT 15-21 CON 11 DEREHAM AS IN<br>DE1884, DE1883, DE1861, DE1772,<br>DE1696, DE1410, DE1291, DE1290,                                                               |
| PIGRAM LINE, IN<br>THE TOWNSHIP<br>OF SOUTH-WEST<br>OXFORD TO<br>QUARTERLINE<br>ROAD IN THE                                        |   | DE1274, DE1273, DE1272, DE1270,<br>DE1269; SOUTH-WEST OXFORD<br><b>Part C</b><br>PT GORE LT BTN LT 14 & 15 CON 11<br>DEREHAM AS IN DE1258; SOUTH-<br>WEST OXFORD                                                                                          |
| TOWN OF<br>TILLSONBURG                                                                                                             |   | <i>Part D</i><br>PT LT 13-14 CON 11 DEREHAM AS IN<br>DE11109, DE1261, DE1260, DE1259,<br>DE1258, DE1257; SOUTH-WEST<br>OXFORD<br><i>Part E</i>                                                                                                            |
|                                                                                                                                    |   | PT LT 12 CON 11 DEREHAM; SOUTH-                                                                                                                                                                                                                           |
|                                                                                                                                    |   | Pa                                                                                                                                                                                                                                                        |

| WEST OXFORD                      |
|----------------------------------|
| Part F                           |
| PT N 1/2 LT 10-11 CON 11 DEREHAM |
| AS IN DE1697; SOUTH-WEST OXFORD  |
| Part G                           |
| PT LT 9 CON 11 DEREHAM; SOUTH-   |
| WEST OXFORD                      |
| Part H                           |
| PT LT 8 CON 11 DEREHAM AS IN     |
| DE1289; TILLSONBURG              |

21 FORMER CANADA SOUTHERN RAILWAY COMPANY RAILROAD RIGHT OF WAY FROM PIGRAM LINE IN SOUTH-WEST OXFORD TWP TO QUARTERLINE ROAD IN TILLSONBURG

Page 24 | 35