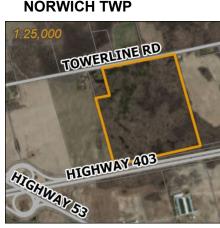

# COUNTY LANDS

| INSET MAP                  | ADDRESS                  | LEGAL DESCRIPTION                   |
|----------------------------|--------------------------|-------------------------------------|
| 1. WEST ZORRA              | 335381 33rd LINE ZORRA   | PT LT 7 CON 2 WEST ZORRA AS IN      |
| (EMBRO) CLOSED<br>LANDFILL | TWP                      | A42339; ZORRA                       |
| 2. NORTH OXFORD            | 622914 ROAD 62 ZORRA     | PT LT 22 CON 4 NORTH                |
| (THAMESFORD)               | TWP                      | DORCHESTER PT 1 & 2, 41R1266;       |
| CLOSED                     |                          | ZORRA                               |
|                            | 256321 25th LINE ZORRA   |                                     |
| 3. LAKESIDE<br>CLOSED      | TWP                      | PT LT 22 CON 12 EAST NISSOURI PT    |
| LANDFILL                   |                          | 1, 41R1268; S/T A10689; ZORRA       |
| 4. HIGHLAND                | 884135 ROAD 88 ZORRA     | WEST ZORRA CON 5 PT LOT 21;RP       |
| SHOP BUFFER                | TWP                      | 41R9439 PARTS 4 6 TO 9              |
| PROPERTY                   |                          | 41134331 AI(13 4 0 10 3             |
| 5. OXFORD                  | Part A:                  | Part A:                             |
| COUNTY                     | 227 WILLIAM ST S EAST    | PT LTS 34-35 CON 13 EAST ZORRA      |
| TAVISTOCK                  | ZORRA<br><i>Part B:</i>  | AS IN PL CO54788; PT LT 34-35 CON   |
| LAGOON                     | TAVISTOCK TWP            | 13<br><b>Part B:</b>                |
|                            | MARIA ST, WILLIAM        | PT LTS 34-35 CON 13 EAST ZORRA      |
|                            | ST.                      | AS IN PL CO54788; PT LT 34-35 CON   |
|                            | Village of TAVISTOCK     | 13 EAST ZORRA, PARTS 2, 3, 4, 5 & 7 |
|                            | 3                        | 41R2380 AND PART 1 41R3311; PT      |
|                            |                          | LT                                  |
|                            |                          | 23 PL 1609; PT LT 34-35 CON 13      |
|                            |                          | EAST ZORRA, PART 2 41R9205          |
|                            |                          | SUBJECT TO AN EASEMENT AS IN        |
|                            |                          | A52243 SUBJECT TO AN EASEMENT       |
|                            |                          | AS IN A58754 TOWNSHIP OF EAST       |
|                            |                          | ZORRA-<br>TAVISTOCK                 |
| 6. OXFORD                  | 906885 TOWNSHIP ROAD     | PT LT 16 CON 12 BLENHEIM PT 2, 3 &  |
| COUNTY                     | 12 BLANDFORD-BLENHEIM    | 5 41R515; BLANDFORD-BLENHEIM        |
| PLATTSVILLE                | TWP                      |                                     |
| LAGOON                     |                          |                                     |
| 7. BLANDFORD-              | Part A                   | Part A                              |
| BLENHEIM                   | Address: 846651 TOWNSHIP | PT LT 19 CON 9 BLENHEIM PT 1-7      |
| CLOSED                     | ROAD 9 BLANDFORD-        | 41R1264; BLANDFORD-BLENHEIM         |
| LANDFILL                   | BLENHEIM TWP<br>Part B   | Part B                              |
|                            | 856141 KING RD           | PT LT 19 CON 9 BLENHEIM PT 1        |
|                            | BLANDFORD-BLENHEIM       | 41R2900; BLANDFORD-BLENHEIM         |
|                            | TWP                      |                                     |
| 8. EAST OXFORD             | 445286 GUNN'S HILL RD    | PT LT 14 CON 7 EAST OXFORD AS IN    |
| CLOSED<br>LANDFILL         | NORWICH TWP              | A96848; NORWICH                     |
| 9. FORMER                  |                          | PT LT 1-3 CON 10 DEREHAM AS IN      |
| BRANTFORD,                 |                          | 408233; DESCRIPTION MAY NOT BE      |
| NORFOLK, AND               |                          | ACCEPTABLE IN FUTURE AS IN          |
| PORT BURWELL               |                          | 408233; SWOXFORD/TILLSONBURG        |
| RAILROAD RIGHT             |                          |                                     |
| OF WAY FROM                |                          |                                     |
| CRANBERRY LINE,            |                          |                                     |
| TO ZENDA<br>10. HOLBROOK   |                          |                                     |
| CLOSED                     | 345071 QUAKER ST         | PT LT 20-21 CON 3 NORTH             |
|                            | NORWICH TWP              | NORWICH AS IN 355259, 279881;       |

12 OXFORD COUNTY NORWICH LAGOONS

OXFORD COUNTY
OXFORD COUNTY
SASTE MANAGEMENT
FACILITY BUFFER LANDS

16 OXFORD COUNTY WASTE MANAGEMENT FACILITY

17 OXFORD COUNTY THAMES RIVER WETLANDS

LINE

Page 22 | 35