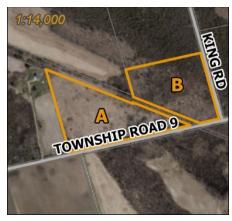

| LANDFILL                                              |                                 | NORWICH                                                                                                                 |
|-------------------------------------------------------|---------------------------------|-------------------------------------------------------------------------------------------------------------------------|
| 11. HOLBROOK<br>CLOSED<br>LANDFILL<br>BUFFER<br>LANDS | 345071 QUAKER ST<br>NORWICH TWP | PT LT 20-21 CON 3 NORTH<br>NORWICH AS IN 355259, 279881;<br>NORWICH                                                     |
| 12. OXFORD<br>COUNTY<br>NORWICH<br>LAGOONS            |                                 | <b>Part A</b><br>BLK V, W, Y PL 271; PT LT 764 PL<br>955; PT PHEBE ST PL 271 CLOSED<br>BY B23604, PT 1, 41R149; NORWICH |