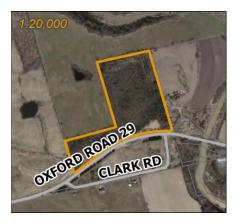

# COUNTY FORESTS

| INSET MAP                            | ADDRESS                                                                                                              | LEGAL DESCRIPTION                                                                                                                                                                                                                           |
|--------------------------------------|----------------------------------------------------------------------------------------------------------------------|---------------------------------------------------------------------------------------------------------------------------------------------------------------------------------------------------------------------------------------------|
| 1. CHESNEY TRACT                     | 846033 TOWNSHIP<br>ROAD 9<br>BLANDFORD-<br>BLENHEIM TWP,<br>866046 TOWNSHIP<br>ROAD 10<br>BLANDFORD-                 | PT LT 5 CON 9 BLANDFORD AS IN<br>BD8694 & BD8697, S/T A11553;<br>BLANDFORD- BLENHEIM                                                                                                                                                        |
|                                      | <b>BLENHEIM TWP</b>                                                                                                  |                                                                                                                                                                                                                                             |
| 2. CREDITVILLE<br>TRACT              | 814929 MUIR LINE<br>NORWICH TWP                                                                                      | PT LT 1 CON 1 EAST OXFORD AS IN<br>EO10914; NORWICH                                                                                                                                                                                         |
| 3. DRUMBO TRACT                      | 807297 OXFORD<br>ROAD 29<br>BLANDFOR<br>D-                                                                           | PT LT 9 CON 7 BLENHEIM PT 4 & 5,<br>41R273; BLANDFORD-BLENHEIM                                                                                                                                                                              |
|                                      | BLENHEIM TWP                                                                                                         |                                                                                                                                                                                                                                             |
| 4. EMBRO TRACT                       | <i>Part A</i><br>355892 35th LINE<br>ZORRA TWP<br><i>Part B</i><br>843932 ROAD 84<br>ZORRA TWP                       | Part A<br>PT LT 15 CON 4 WEST ZORRA AS IN<br>WZ11865, W OF 416676 EXCEPT AS<br>SHOWN ON PL997; ZORRA<br>Part B<br>PT LT 15 CON 4 WEST ZORRA AS IN<br>WZ11865, E OF 416676 EXCEPT AS<br>SHOWN ON PL997 AND EXCEPT<br>A33720;<br>ZORRA        |
| 5. HALL TRACT                        | 847021 TOWNSHIP<br>ROAD 9<br>BLANDFORD-<br>BLENHEIM TWP,<br>896197 OXFORD<br>ROAD 3<br>BLANDFORD-<br>BLENHEIM TWP    | LT 13 CON 9 BLENHEIM EXCEPT PT<br>23, 24 & 25, 41R1617 AND PL831; S/T<br>A11447; BLANDFORD-BLENHEIM                                                                                                                                         |
| 6. LAKESIDE TRACT<br>7. MCBETH TRACT | Part A<br>236697 23rd LINE<br>ZORRA TWP<br>Part B<br>236658 23rd LINE<br>ZORRA TWP<br>363398 MCBETH RD<br>SOUTH/WEST | Part A<br>PT LT 28 CON 11 EAST NISSOURI<br>PT 1 41R6537, S/T BENEFICIARIES<br>INTEREST IN A86852; ZORRA<br>Part B<br>PT LT 27-28 CON 12 EAST<br>NISSOURI AS IN EN12255; ZORRA<br>PT LT 24 CON 3 DEREHAM AS IN<br>DE20323; SOUTH-WEST OXFORD |
| 8. VANCE TRACT                       | OXFORD TWP<br>565948 TOWERLINE<br>RD NORWICH TWP                                                                     | PT LT 3 CON 2 EAST OXFORD AS IN<br>211122; S/T EO10272, EO6644;                                                                                                                                                                             |
| 9. ZENDA TRACT                       | 364790<br>EVERGREEN ST<br>NORWICH TWP                                                                                | NORWICH<br>PT LT 25-26 CON 3 NORTH<br>NORWICH AS IN NN13330,<br>NN12395, NN11188; S/T<br>NN13330; S/T INTEREST IN<br>NN13330; NORWICH                                                                                                       |