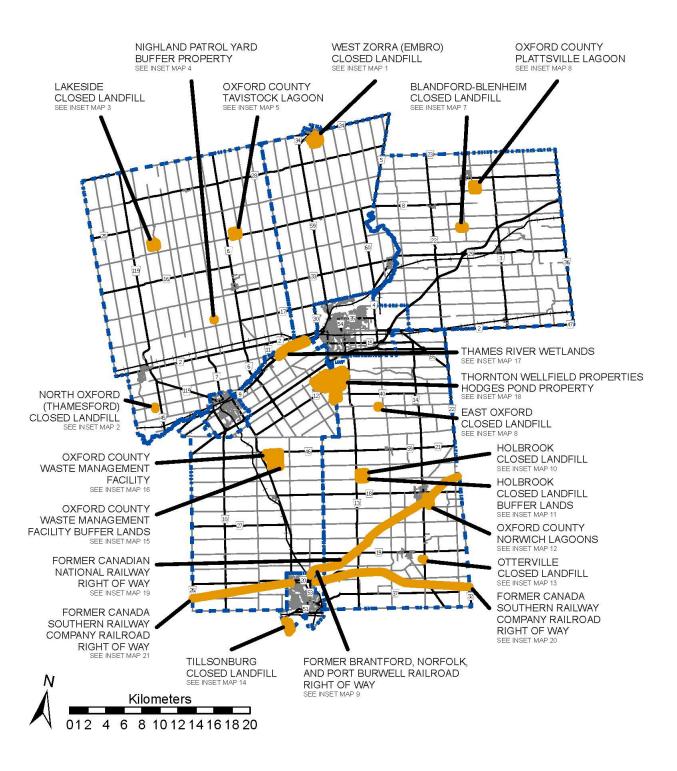

# COUNTY LANDS

| INSET MAP                  | ADDRESS                  | LEGAL DESCRIPTION                   |
|----------------------------|--------------------------|-------------------------------------|
| 1. WEST ZORRA              | 335381 33rd LINE ZORRA   | PT LT 7 CON 2 WEST ZORRA AS IN      |
| (EMBRO) CLOSED<br>LANDFILL | TWP                      | A42339; ZORRA                       |
| 2. NORTH OXFORD            | 622914 ROAD 62 ZORRA     | PT LT 22 CON 4 NORTH                |
| (THAMESFORD)               | TWP                      | DORCHESTER PT 1 & 2, 41R1266;       |
| CLOSED                     |                          | ZORRA                               |
|                            | 256321 25th LINE ZORRA   |                                     |
| 3. LAKESIDE<br>CLOSED      | TWP                      | PT LT 22 CON 12 EAST NISSOURI PT    |
| LANDFILL                   |                          | 1, 41R1268; S/T A10689; ZORRA       |
| 4. HIGHLAND                | 884135 ROAD 88 ZORRA     | WEST ZORRA CON 5 PT LOT 21;RP       |
| SHOP BUFFER                | TWP                      | 41R9439 PARTS 4 6 TO 9              |
| PROPERTY                   |                          | 41134331 AI(13 4 0 10 3             |
| 5. OXFORD                  | Part A:                  | Part A:                             |
| COUNTY                     | 227 WILLIAM ST S EAST    | PT LTS 34-35 CON 13 EAST ZORRA      |
| TAVISTOCK                  | ZORRA<br><i>Part B:</i>  | AS IN PL CO54788; PT LT 34-35 CON   |
| LAGOON                     | TAVISTOCK TWP            | 13<br><b>Part B:</b>                |
|                            | MARIA ST, WILLIAM        | PT LTS 34-35 CON 13 EAST ZORRA      |
|                            | ST.                      | AS IN PL CO54788; PT LT 34-35 CON   |
|                            | Village of TAVISTOCK     | 13 EAST ZORRA, PARTS 2, 3, 4, 5 & 7 |
|                            | 3                        | 41R2380 AND PART 1 41R3311; PT      |
|                            |                          | LT                                  |
|                            |                          | 23 PL 1609; PT LT 34-35 CON 13      |
|                            |                          | EAST ZORRA, PART 2 41R9205          |
|                            |                          | SUBJECT TO AN EASEMENT AS IN        |
|                            |                          | A52243 SUBJECT TO AN EASEMENT       |
|                            |                          | AS IN A58754 TOWNSHIP OF EAST       |
|                            |                          | ZORRA-<br>TAVISTOCK                 |
| 6. OXFORD                  | 906885 TOWNSHIP ROAD     | PT LT 16 CON 12 BLENHEIM PT 2, 3 &  |
| COUNTY                     | 12 BLANDFORD-BLENHEIM    | 5 41R515; BLANDFORD-BLENHEIM        |
| PLATTSVILLE                | TWP                      |                                     |
| LAGOON                     |                          |                                     |
| 7. BLANDFORD-              | Part A                   | Part A                              |
| BLENHEIM                   | Address: 846651 TOWNSHIP | PT LT 19 CON 9 BLENHEIM PT 1-7      |
| CLOSED                     | ROAD 9 BLANDFORD-        | 41R1264; BLANDFORD-BLENHEIM         |
| LANDFILL                   | BLENHEIM TWP<br>Part B   | Part B                              |
|                            | 856141 KING RD           | PT LT 19 CON 9 BLENHEIM PT 1        |
|                            | BLANDFORD-BLENHEIM       | 41R2900; BLANDFORD-BLENHEIM         |
|                            | TWP                      |                                     |
| 8. EAST OXFORD             | 445286 GUNN'S HILL RD    | PT LT 14 CON 7 EAST OXFORD AS IN    |
| CLOSED<br>LANDFILL         | NORWICH TWP              | A96848; NORWICH                     |
| 9. FORMER                  |                          | PT LT 1-3 CON 10 DEREHAM AS IN      |
| BRANTFORD,                 |                          | 408233; DESCRIPTION MAY NOT BE      |
| NORFOLK, AND               |                          | ACCEPTABLE IN FUTURE AS IN          |
| PORT BURWELL               |                          | 408233; SWOXFORD/TILLSONBURG        |
| RAILROAD RIGHT             |                          |                                     |
| OF WAY FROM                |                          |                                     |
| CRANBERRY LINE,            |                          |                                     |
| TO ZENDA<br>10. HOLBROOK   |                          |                                     |
| CLOSED                     | 345071 QUAKER ST         | PT LT 20-21 CON 3 NORTH             |
|                            | NORWICH TWP              | NORWICH AS IN 355259, 279881;       |

| LANDFILL                                              |                                 | NORWICH                                                                                                                 |
|-------------------------------------------------------|---------------------------------|-------------------------------------------------------------------------------------------------------------------------|
| 11. HOLBROOK<br>CLOSED<br>LANDFILL<br>BUFFER<br>LANDS | 345071 QUAKER ST<br>NORWICH TWP | PT LT 20-21 CON 3 NORTH<br>NORWICH AS IN 355259, 279881;<br>NORWICH                                                     |
| 12. OXFORD<br>COUNTY<br>NORWICH<br>LAGOONS            |                                 | <b>Part A</b><br>BLK V, W, Y PL 271; PT LT 764 PL<br>955; PT PHEBE ST PL 271 CLOSED<br>BY B23604, PT 1, 41R149; NORWICH |

|                                                                      |                                                                             | Part B                                                                                                                                                                                                                                                                                                                                             |
|----------------------------------------------------------------------|-----------------------------------------------------------------------------|----------------------------------------------------------------------------------------------------------------------------------------------------------------------------------------------------------------------------------------------------------------------------------------------------------------------------------------------------|
|                                                                      |                                                                             | Рап В<br>PT LT 6 CON 5 NORTH NORWICH PT<br>1, 41R5660; NORWICH<br>Part C                                                                                                                                                                                                                                                                           |
|                                                                      |                                                                             | BLK X PL 271; NORWICH                                                                                                                                                                                                                                                                                                                              |
|                                                                      |                                                                             | Part D                                                                                                                                                                                                                                                                                                                                             |
|                                                                      |                                                                             |                                                                                                                                                                                                                                                                                                                                                    |
|                                                                      |                                                                             | PT LT 6-7 CON 5 NORTH NORWICH;<br>NORWICH                                                                                                                                                                                                                                                                                                          |
| 13. OTTERVILLE                                                       | Part A                                                                      | Part A                                                                                                                                                                                                                                                                                                                                             |
| CLOSED LANDFILL                                                      | 772481 HIGHWAY 59                                                           | PT LT 8 CON 9 SOUTH NORWICH AS                                                                                                                                                                                                                                                                                                                     |
| CLOSED LANDFILL                                                      | NORWICH TWP                                                                 |                                                                                                                                                                                                                                                                                                                                                    |
|                                                                      | Part B                                                                      | IN B19013 & A78090; NORWICH<br><i>Part B</i>                                                                                                                                                                                                                                                                                                       |
|                                                                      | 772489 HIGHWAY 59                                                           | Part B<br>PT LT 8 CON 9 SOUTH NORWICH                                                                                                                                                                                                                                                                                                              |
|                                                                      | NORWICH TWP                                                                 | PT 1 & 2, 41R4321; NORWICH                                                                                                                                                                                                                                                                                                                         |
| 14. TILLSONBURG<br>CLOSED LANDFILL                                   |                                                                             | PT LT 1-2 CON 5 NTR MIDDLETON<br>PARTS 14, 16, 17 & 18 41R-8326<br>SUBJECT TO AN EASEMENT OVER<br>PARTS 14, 16, 17 & 18 41R8326 IN<br>FAVOUR OF PT LT 1-2 CON 5 NTR<br>MIDDLETON PARTS 1, 2, 3, 4, 13 &<br>15 41R8326 AS IN CO85675<br>TOGETHER WITH AN EASEMENT<br>OVER PT LT 1-2 CON 5 NTR<br>MIDDLETON PART 13 41R8326 AS<br>IN CO85676 TOWN OF |
|                                                                      |                                                                             | TILLSONBURG                                                                                                                                                                                                                                                                                                                                        |
| 15. OXFORD<br>COUNTY WASTE<br>MANAGEMENT<br>FACILITY BUFFER<br>LANDS | Part A<br>384108 SALFORD RD<br>SOUTH/WEST OXFORD<br>TWP , 384134 SALFORD RD | <i>Part A</i><br>PT LT 10-12 CON 2 DEREHAM AS IN<br>278552, 436453, 436452, PL1560 & PT<br>1,<br>41R1300; S/T 268282, A31597,                                                                                                                                                                                                                      |
| LANDS                                                                | Part B<br>384152 SALFORD RD<br>SOUTH/WEST OXFORD                            | A32793, DE19973, DE19974; SOUTH-<br>WEST OXFORD<br><i>Part B</i>                                                                                                                                                                                                                                                                                   |
|                                                                      | TWP                                                                         | PT LT 10 CON 2 DEREHAM PT 1,<br>41R655; SOUTH-WEST OXFORD                                                                                                                                                                                                                                                                                          |
| 16. OXFORD<br>COUNTY WASTE<br>MANAGEMENT<br>FACILITY                 | 384060 SALFORD RD<br>SOUTH/WEST OXFORD<br>TWP                               | PT LT 10-12 CON 2 DEREHAM AS IN<br>278552, 436453, 436452, PL1560 & PT<br>1,<br>41R1300; S/T 268282, A31597,<br>A32793,<br>DE19973, DE19974; SOUTH-WEST                                                                                                                                                                                            |
|                                                                      |                                                                             | OXFORD                                                                                                                                                                                                                                                                                                                                             |

|              | Dout A                             |
|--------------|------------------------------------|
| 17. OXFORD   | Part A                             |
| COUNTY       | PT LT 19 N OF MAIN ST, 20 N OF     |
| THAMES RIVER | MAIN ST, 21 N OF MAIN ST, 22 N OF  |
| WETLANDS     | MAIN ST, 23 N OF MAIN ST, 24 N OF  |
|              | MAIN ST PL                         |
|              | 154 PT 2, 41R6381; S/T 430960; S/T |
|              | BENEFICIARIES INTEREST IN          |
|              | 430960; SOUTH-WEST OXFORD          |
|              |                                    |
|              | Part B                             |
|              | PT LT 19 N OF MAIN ST, 20 N OF     |
|              | MAIN ST, 21 N OF MAIN ST, 22 N OF  |
|              | MAIN ST, 23 N OF MAIN ST, 24 N OF  |
|              | MAIN ST PL                         |
|              | 154 PT 2, 41R6381; S/T 430960; S/T |
|              | BENEFICIARIES INTEREST IN          |
|              | 430960; SOUTH-WEST OXFORD          |
|              | Part C                             |
|              | PT LT 23-27 CON 1 NORTH OXFORD;    |
|              | EAST ZORRA-TAVISTOCK               |
|              | Part D                             |
|              | PT LT 4-6 CON BROKEN FRONT         |
|              | WEST OXFORD; SOUTH-WEST            |
|              | OXFORD                             |
|              | Part E                             |
|              | PT LT 2-4 CON BROKEN FRONT         |
|              |                                    |
|              | WEST OXFORD; SOUTH-WEST            |
|              | OXFORD                             |
|              | Part F                             |
|              | PT LT 2 CON BROKEN FRONT WEST      |
|              | OXFORD; SOUTH-WEST OXFORD          |

| SOUTH/WEST OXFORD TWP462288 (FIRSTLY); SOUTH-WEST OXFORD AS IN<br>OXFORDPart CPart CSOUTH/WEST OXFORD TWPPart DPart D484981 SWEABURG RDSOUTH/WEST OXFORD TWPPart E484927 SWEABURG RDSOUTH/WEST OXFORD TWPPart F484907 SWEABURG RDSOUTH/WEST OXFORD TWPPart F484907 SWEABURG RDSOUTH/WEST OXFORD TWPPart G504834 OLD STAGE RDNORWICH TWPNORWICH TWPPart G504834 OLD STAGE RDNORWICH TWPPart I454928 SWEABURG RDSOUTH/WEST OXFORD TWP454928 SWEABURG RDSOUTH/WEST OXFORD TWPFart I484958 SWEABURG RDSOUTH/WEST OXFORD TWPFart J484920 SWEABURG RDSOUTH/WEST OXFORD TWPSOUTH/WEST OXFORD                                                                                                                                                                                                                                                                                                                                                                                                                                                                                                                                                                                                                                                                                                                                                                                                                                                                                                |
|-----------------------------------------------------------------------------------------------------------------------------------------------------------------------------------------------------------------------------------------------------------------------------------------------------------------------------------------------------------------------------------------------------------------------------------------------------------------------------------------------------------------------------------------------------------------------------------------------------------------------------------------------------------------------------------------------------------------------------------------------------------------------------------------------------------------------------------------------------------------------------------------------------------------------------------------------------------------------------------------------------------------------------------------------------------------------------------------------------------------------------------------------------------------------------------------------------------------------------------------------------------------------------------------------------------------------------------------------------------------------------------------------------------------------------------------------------------------------------------------------------------------------------------------------------------------------------------------------------------------------------------------------------------------------------------------------------------------------------------------------------------------------------------------------------------------|
| 484981 SWEABURG RD<br>SOUTH/WEST OXFORD TWPPart E<br>484827 SWEABURG RD<br>SOUTH/WEST OXFORD TWP205467; SOUTH-WEST OXFORD AS IN<br>205467; SOUTH-WEST OXFORD AS IN<br>462288; SOUTH-WEST OXFORD AS IN<br>462288; SOUTH-WEST OXFORD AS<br>PT LT 1-2 CON 3 WEST OXFORD AS<br>MO4730, W04771 & W07390 EXCEPT<br>PT 1, 41784208, 462288 & OLD STAGE<br>ROAD N OF COUNTY RD 12; SOUTH-<br>WEST OXFORD<br>Part G<br>SOUTH/WEST OXFORD TWPPart G<br>504834 OLD STAGE RD<br>NORWICH TWPPart G<br>Part G<br>S04834 OLD STAGE RD<br>NORWICH TWPPart G<br>Part G<br>Part GPart G<br>S04834 OLD STAGE RD<br>NORWICH TWPPart G<br>Part G<br>S04834 OLD STAGE RD<br>NORWICH TWPPart G<br>Part G<br>Part GPart G<br>S04834 OLD STAGE RD<br>NORWICH TWPPart G<br>Part G<br>Part GPart G<br>Part G<br>Part G<br>Part G<br>Part GPart I<br>484958 SWEABURG RD<br>SOUTH/WEST OXFORD TWPPart I<br>Part J<br>484920 SWEABURG RD<br>SOUTH/WEST OXFORD TWPPart J<br>Part |
| 484827 SWEABURG RD<br>SOUTH/WEST OXFORD TWPPT LT 3 CON 3 WEST OXFORD AS IN<br>462288; SOUTH-WEST OXFORD AS<br>Part F<br>484907 SWEABURG RD<br>SOUTH/WEST OXFORD TWPPart F<br>PT LT 1-2 CON 3 WEST OXFORD AS<br>Part G<br>504834 OLD STAGE RD<br>NORWICH TWPPart G<br>Part G<br>504834 OLD STAGE RD<br>NORWICH TWPPart G<br>PT LT 21-22 CON 4 EAST OXFORD PT<br>1-6 41R5661 EXCEPT PT 1 41R7303;<br>S/T<br>389369; NORWICH<br>Part H<br>Legal Description: PT LT 21-22 CON 4<br>EAST OXFORD; PT RDAL BTN TWP<br>OF<br>EAST OXFORD & TWP OF WEST<br>OXFORD CLOSED BY<br>UNREGISTERED<br>BYLAW 237 AS IN 414136<br>DESCRIPTION MAY NOT BE<br>ACCEPTABLE IN THE FUTURE AS IN<br>414136; SOUTH-WEST OXFORD AS IN<br>A5694 EXCEPT B10294; SOUTH-WEST<br>OXFORD CON 3 WEST OXFORD AS IN<br>A5694 EXCEPT B10294; SOUTH-WEST<br>OXFORD AS IN<br>SOUTH/WEST OXFORD TWPPart J<br>484920 SWEABURG RD<br>SOUTH/WEST OXFORD TWPPT LT 2 CON 3 WEST OXFORD AS IN<br>A5694 EXCEPT B10294; SOUTH-WEST<br>OXFORD AS IN<br>A5694 EXCEPT B10294; SOUTH-WEST<br>OXFORD AS IN<br>YOT300 S OF COUNTY RD 12;<br>SOUTH-WEST OXFORD TWP                                                                                                                                                                                                                                                                                                                                                                                                                                                                                                                                                                                                                                                                                                    |
| 484907 SWEABURG RD<br>SOUTH/WEST OXFORD TWPPT LT 1-2 CON 3 WEST OXFORD AS<br>IN<br>WO4730, W04771 & W07390 EXCEPT<br>PT 1, 41R4208, 462288 & OLD STAGE<br>ROAD NOF COUNTY RD 12; SOUTH-<br>WEST OXFORD PT<br>DAT 1, 41R4208, 462288 & OLD STAGE<br>ROAD NOF COUNTY RD 12; SOUTH-<br>WEST OXFORD PT<br>1-6 41R5661 EXCEPT PT 1 41R7303;<br>ST<br>389369; NORWICH<br>Part H<br>Legal Description: PT LT 21-22 CON 4<br>EAST OXFORD; PT RDAL BTN TWP<br>OF<br>EAST OXFORD & TWP OF<br>EAST OXFORD BY<br>UNREGISTERED<br>BYLAW 237 AS IN 414136<br>DESCRIPTION MAY NOT BE<br>ACCEPTABLE IN THE FUTURE AS IN<br>414136; SOUTH-WEST OXFORD PT<br>DESCRIPTION MAY NOT BE<br>ACCEPTABLE IN THE FUTURE AS IN<br>414136; SOUTH-WEST OXFORD AS IN<br>A5694 EXCEPT B10294; SOUTH-WEST<br>OXFORD AS IN<br>Part J<br>PAT J<br>484920 SWEABURG RD<br>SOUTH/WEST OXFORD TWPPT LT 2 CON 3 WEST OXFORD AS IN<br>PAT J<br>PT LT 2 CON 3 WEST OXFORD AS IN<br>PAT JPart J<br>484920 SWEABURG RD<br>SOUTH/WEST OXFORD TWPPT LT 2 CON 3 WEST OXFORD AS IN<br>VOT300 S OF COUNTY RD 12;<br>SOUTH-                                                                                                                                                                                                                                                                                                                                                                                                                                                                                                                                                                                                                                                                                                                                      |
| SOUTH/WEST OXFORD TWPWO4730, W04771 & W07390 EXCEPT<br>PT 1, 41R4208, 462288 & OLD STAGE<br>ROAD N OF COUNTY RD 12; SOUTH-<br>WEST OXFORD<br>Part GPart GPart G504834 OLD STAGE RD<br>NORWICH TWPPT LT 21-22 CON 4 EAST OXFORD PT<br>1-6 41R5661 EXCEPT PT 1 41R7303;<br>S/T<br>389369; NORWICH<br>Part H<br>Legal Description: PT LT 21-22 CON 4<br>EAST OXFORD & TWP OF WEST<br>OXFORD & TWP OF WEST<br>OXFORD & TWP OF WEST<br>OXFORD CLOSED BY<br>UNREGISTERED<br>BYLAW 237 AS IN 414136<br>DESCRIPTION MAY NOT BE<br>ACCEPTABLE IN THE FUTURE AS IN<br>414136; SOUTH-WEST OXFORD TWPPart J<br>484958 SWEABURG RD<br>SOUTH/WEST OXFORD TWPPT LT 1 CON 3 WEST OXFORD AS IN<br>A5694 EXCEPT B10294; SOUTH-WEST<br>OXFORD AS IN<br>A5694 EXCEPT B10294; SOUTH-WEST<br>OXFORD AS IN<br>Part JPart J<br>484920 SWEABURG RD<br>SOUTH/WEST OXFORD TWPPart J<br>PT LT 2 CON 3 WEST OXFORD AS IN<br>W07390 S OF COUNTY RD 12;<br>SOUTH-                                                                                                                                                                                                                                                                                                                                                                                                                                                                                                                                                                                                                                                                                                                                                                                                                                                                              |
| 504834 OLD STAGE RD<br>NORWICH TWPPT LT 21-22 CON 4 EAST OXFORD PT<br>1-6 41R5661 EXCEPT PT 1 41R7303;<br>S/T<br>389369; NORWICH<br>Part H<br>Legal Description: PT LT 21-22 CON 4<br>EAST OXFORD; PT RDAL BTN TWP<br>OF<br>EAST OXFORD & TWP OF WEST<br>OXFORD CLOSED BY<br>UNREGISTERED<br>BYLAW 237 AS IN 414136<br>DESCRIPTION MAY NOT BE<br>ACCEPTABLE IN THE FUTURE AS IN<br>414136; SOUTH-WEST OXFORD TWPPart I<br>484920 SWEABURG RD<br>SOUTH/WEST OXFORD TWPPT LT 1 CON 3 WEST OXFORD AS IN<br>A5694 EXCEPT B10294; SOUTH-WEST<br>OXFORD<br>Part J<br>484920 SWEABURG RD<br>SOUTH/WEST OXFORD TWP                                                                                                                                                                                                                                                                                                                                                                                                                                                                                                                                                                                                                                                                                                                                                                                                                                                                                                                                                                                                                                                                                                                                                                                                      |
| EAST OXFORD & TWP OF WEST<br>OXFORD CLOSED BY<br>UNREGISTERED<br>BYLAW 237 AS IN 414136<br>DESCRIPTION MAY NOT BE<br>ACCEPTABLE IN THE FUTURE AS IN<br>414136; SOUTH-WEST OXFORDPart I<br>484958 SWEABURG RD<br>SOUTH/WEST OXFORD TWPPart I<br>PT LT 1 CON 3 WEST OXFORD AS IN<br>A5694 EXCEPT B10294; SOUTH-WEST<br>OXFORDPart J<br>484920 SWEABURG RD<br>SOUTH/WEST OXFORD TWPPart J<br>PT LT 2 CON 3 WEST OXFORD AS IN<br>WO7390 S OF COUNTY RD 12;<br>SOUTH-                                                                                                                                                                                                                                                                                                                                                                                                                                                                                                                                                                                                                                                                                                                                                                                                                                                                                                                                                                                                                                                                                                                                                                                                                                                                                                                                                |
| 484958 SWEABURG RD<br>SOUTH/WEST OXFORD TWP<br>Part J<br>484920 SWEABURG RD<br>SOUTH/WEST OXFORD TWP<br>SOUTH/WEST OXFORD TWP                                                                                                                                                                                                                                                                                                                                                                                                                                                                                                                                                                                                                                                                                                                                                                                                                                                                                                                                                                                                                                                                                                                                                                                                                                                                                                                                                                                                                                                                                                                                                                                                                                                                                   |
| 484920 SWEABURG RD<br>SOUTH/WEST OXFORD TWP<br>SOUTH/WEST OXFORD TWP<br>SOUTH-<br>PT LT 2 CON 3 WEST OXFORD AS IN<br>WO7390 S OF COUNTY RD 12;<br>SOUTH-                                                                                                                                                                                                                                                                                                                                                                                                                                                                                                                                                                                                                                                                                                                                                                                                                                                                                                                                                                                                                                                                                                                                                                                                                                                                                                                                                                                                                                                                                                                                                                                                                                                        |
|                                                                                                                                                                                                                                                                                                                                                                                                                                                                                                                                                                                                                                                                                                                                                                                                                                                                                                                                                                                                                                                                                                                                                                                                                                                                                                                                                                                                                                                                                                                                                                                                                                                                                                                                                                                                                 |
| Part K     Part K       534482 CEDAR LINE     PT LT 21 CON 5 EAST OXFORD AS IN       NORWICH TWP     412674; S/T B14674; NORWICH       Part L     Part L                                                                                                                                                                                                                                                                                                                                                                                                                                                                                                                                                                                                                                                                                                                                                                                                                                                                                                                                                                                                                                                                                                                                                                                                                                                                                                                                                                                                                                                                                                                                                                                                                                                        |
| 464865 RIVERS RDLT 1 CON 4 WEST OXFORD; PT LT 2-3SOUTH/WEST OXFORD TWP,CON 4 WEST OXFORD AS IN A4974,534409 CEDAR LINEA35218, WO9447 & WO9212; SOUTH-SOUTH/WEST OXFORD TWP,WEST OXFORD464849 RIVERS RDSOUTH/WEST OXFORD TWP                                                                                                                                                                                                                                                                                                                                                                                                                                                                                                                                                                                                                                                                                                                                                                                                                                                                                                                                                                                                                                                                                                                                                                                                                                                                                                                                                                                                                                                                                                                                                                                     |

| Part M                | Part M                           |
|-----------------------|----------------------------------|
| 534326 CEDAR LINE     | PT LT 21 CON 6 EAST OXFORD AS IN |
| NORWICH TWP           | A5029; NORWICH                   |
| Part N                | Part N                           |
| 464837 RIVERS RD      | PT LT 3 CON 4 WEST OXFORD AS IN  |
| SOUTH/WEST OXFORD TWP | A34111; SOUTH-WEST OXFORD        |
| Part O                | Part O                           |
| 464852 RIVERS RD      | PT LT 3 CON 5 WEST OXFORD AS IN  |
| SOUTH/WEST OXFORD TWP | WO10342 & A27981; SOUTH-WEST     |
|                       | OXFORD                           |

|                                               | Dart D                                           | Part P                                                                                                                                                                                                                                                           |
|-----------------------------------------------|--------------------------------------------------|------------------------------------------------------------------------------------------------------------------------------------------------------------------------------------------------------------------------------------------------------------------|
|                                               | <i>Part P</i><br>504918 OLD STAGE RD             | Part P<br>PT LT 19-20 CON 4 EAST<br>OXFORD; PT                                                                                                                                                                                                                   |
|                                               | NORWICH TWP, 534434                              | LT 21, 20 CON 5 EAST OXFORD;                                                                                                                                                                                                                                     |
|                                               | CEDAR LINE NORWICH<br>TWP                        | RIAL BTN CON 4 & 5 EAST<br>OXFORD<br>AS IN A5036, A6204, A3926, A5144,<br>A22058, & A5092 EXCEPT PT 2 & 4<br>41R2597 & AS IN A3950 EXCEPT<br>EASEMENTS THEREIN;<br>DESCRIPTION<br>MAY NOT BE ACCEPTABLE IN<br>FUTURE<br>AS IN A5036, A6204, & A22058;<br>NORWICH |
| 19. FORMER<br>CANADIAN                        |                                                  | Part A<br>PT LT 27-28 CON 10 SOUTH                                                                                                                                                                                                                               |
| NATIONAL<br>RAILWAY RIGHT                     |                                                  | NORWICH<br>AS IN 408233; NORWICH<br><b>Part B</b>                                                                                                                                                                                                                |
| OF WAY FROM<br>ZENDA LINE, TO                 |                                                  | PT LT 22-27 CON 9 SOUTH<br>NORWICH<br>AS IN 408233; NORWICH                                                                                                                                                                                                      |
| BASE LINE ROAD,<br>TO OXFORD<br>COUNTY LIMITS | <b>Part C</b><br>592611 OXFORD 13<br>NORWICH TWP | Part C<br>PT LT 22 CON 8 SOUTH NORWICH<br>PARTS 1 TO 4, 41R7283;<br>NORWICH<br>Part D                                                                                                                                                                            |
|                                               |                                                  | PT LT 19-21 CON 8 SOUTH<br>NORWICH                                                                                                                                                                                                                               |
|                                               |                                                  | AS IN 408233, DESCRIPTION MAY<br>NOT                                                                                                                                                                                                                             |
|                                               |                                                  | BE ACCEPTABLE IN FUTURE AS<br>IN<br>408233; NORWICH SUBJECT TO                                                                                                                                                                                                   |
|                                               |                                                  | AN<br>EASEMENT OVER PART 1                                                                                                                                                                                                                                       |
|                                               |                                                  | 41R8823 IN<br>FAVOUR OF PT LT 21 CON 8                                                                                                                                                                                                                           |
|                                               |                                                  | SOUTH<br>NORWICH AS IN R508451 AS IN<br>CO101335                                                                                                                                                                                                                 |
|                                               |                                                  | Part E<br>PT LT 15-19 CON 7 SOUTH                                                                                                                                                                                                                                |
|                                               |                                                  | NORWICH<br>AS IN 408233, DESCRIPTION MAY<br>NOT                                                                                                                                                                                                                  |
|                                               |                                                  | BE ACCEPTABLE IN FUTURE AS                                                                                                                                                                                                                                       |
|                                               |                                                  | 408233; NORWICH<br>Part F                                                                                                                                                                                                                                        |
|                                               |                                                  | PT LT 15 CON 6 NORTH NORWICH<br>PT 3                                                                                                                                                                                                                             |
|                                               |                                                  | 41R7114; NORWICH<br>Part G                                                                                                                                                                                                                                       |
|                                               |                                                  | PT LT 12-14 CON 6 NORTH<br>NORWICH                                                                                                                                                                                                                               |
|                                               |                                                  | W OF TRAVELLED RD; NORWICH <b>Part H</b>                                                                                                                                                                                                                         |
|                                               |                                                  | PT LT 9-11 CON 6 NORTH<br>NORWICH AS                                                                                                                                                                                                                             |
|                                               |                                                  | IN NN2243, NN2246 & NN2247 E<br>OF                                                                                                                                                                                                                               |
|                                               | Part I                                           | TRAVELLED RD; NORWICH<br>Part I                                                                                                                                                                                                                                  |
|                                               | 773125 HIGHWAY 59                                | PT LT 8-9 CON 5 NORTH                                                                                                                                                                                                                                            |

| NORWICH TWP       | NORWICH AS<br>IN NN3575, NN2242, NN2241 &<br>NN2240;<br>NORWICH |
|-------------------|-----------------------------------------------------------------|
| Part J            | Part J                                                          |
| 773126 HIGHWAY 59 | PT LT 5-7 CON 5 NORTH<br>NORWICH AS                             |
| NORWICH TWP       | IN 408233 EXCEPT PARTS 1-7                                      |
|                   | INCLUSIVE 41R8925 TOWNSHIP<br>OF                                |
|                   | NORWICH                                                         |
| Part K            | Part K                                                          |
| 325864 NORWICH RD | PT LT 5 CON 5 NORTH NORWICH<br>PT 1,                            |
| NORWICH TWP       | 41R2185; NORWICH                                                |
|                   | Part L                                                          |
|                   | PT LT 1-5 CON 4 NORTH<br>NORWICH AS                             |
|                   | IN NN2228, NN2230, NN2231,                                      |
|                   | NN2232,<br>NN2350, NN2233, PT 1 41R8253 &<br>PT 6               |
|                   | 41R5519; NORWICH                                                |

|                                                                                                                                    | 1 | Dovt M                                                                                                                                                                                                                                                    |
|------------------------------------------------------------------------------------------------------------------------------------|---|-----------------------------------------------------------------------------------------------------------------------------------------------------------------------------------------------------------------------------------------------------------|
|                                                                                                                                    |   | Part M<br>RAILWAY BTN LT 77 AND LT 78 PL 396;<br>NORWICH                                                                                                                                                                                                  |
| 20. FORMER<br>CANADA<br>SOUTHERN                                                                                                   |   | Part A<br>PT LTS 1 & 2 CON 11 DEREHAM, PART 1<br>41R7973; SOUTH-WEST OXFORD                                                                                                                                                                               |
| RAILWAY<br>COMPANY<br>RAILROAD RIGHT<br>OF WAY FROM<br>THE EAST TOWN<br>LIMIT IN THE<br>TOWN OF<br>TILLSONBURG TO<br>SWIMMING POOL |   | Part B<br>PT LT 22-28 CON 10 SOUTH NORWICH<br>AS IN SN591, SN726, SN588, SN590,<br>SN594, SN598, SN593, SN659, SN672,<br>SN1031, SN673; PT RDAL BTN CON 10<br>& 11 SOUTH NORWICH AS IN SN7627<br>CLOSED BY UNREGISTERED BY-LAW<br>#379; NORWICH<br>Part C |
| ROAD                                                                                                                               |   | PT LT 15-21 CON 10 SOUTH NORWICH<br>AS IN SN578, SN579, SN580, SN581,<br>SN582, SN584, SN585, SN586, SN592,<br>SN595, SN597, SN599, SN661, SN670,<br>SN671, SN897, SN898, SN1006, SN1155,<br>& SN8446; NORWICH<br>Part D                                  |
|                                                                                                                                    |   | PT LT 14 CON 10 SOUTH NORWICH AS<br>IN 497644; DESCRIPTION MAY NOT BE<br>ACCEPTABLE IN FUTURE AS IN<br>497644; NORWICH<br>Part E                                                                                                                          |
|                                                                                                                                    |   | PT LT 8-14 CON 11 SOUTH NORWICH;<br>NORWICH<br>Part F                                                                                                                                                                                                     |
|                                                                                                                                    |   | PT LT 7 CON 11 SOUTH NORWICH AS<br>IN 497644 W OF PL1269, DESCRIPTION<br>MAY NOT BE ACCEPTABLE IN FUTURE<br>AS IN 497644; NORWICH<br><b>Part G</b>                                                                                                        |
|                                                                                                                                    |   | PT LT 1-7 CON 11 SOUTH NORWICH AS<br>IN 497644 E OF PL1269, DESCRIPTION<br>MAY NOT BE ACCEPTABLE IN FUTURE<br>AS IN 497644; NORWICH<br><b>Part H</b>                                                                                                      |
|                                                                                                                                    |   | Legal Description: PT GORE OF<br>NORWICH AS IN 497644; NORWICH                                                                                                                                                                                            |
| 21. FORMER<br>CANADA<br>SOUTHERN<br>RAILWAY<br>COMPANY<br>RAILROAD RIGHT<br>OF WAY FROM                                            |   | Part A<br>PT LT 22-28 CON 11 DEREHAM AS IN<br>497644; SOUTH-WEST OXFORD<br>Part B<br>PT LT 15-21 CON 11 DEREHAM AS IN<br>DE1884, DE1883, DE1861, DE1772,<br>DE1696, DE1410, DE1291, DE1290,                                                               |
| PIGRAM LINE, IN<br>THE TOWNSHIP<br>OF SOUTH-WEST<br>OXFORD TO<br>QUARTERLINE<br>ROAD IN THE                                        |   | DE1274, DE1273, DE1272, DE1270,<br>DE1269; SOUTH-WEST OXFORD<br><b>Part C</b><br>PT GORE LT BTN LT 14 & 15 CON 11<br>DEREHAM AS IN DE1258; SOUTH-<br>WEST OXFORD                                                                                          |
| TOWN OF<br>TILLSONBURG                                                                                                             |   | <i>Part D</i><br>PT LT 13-14 CON 11 DEREHAM AS IN<br>DE11109, DE1261, DE1260, DE1259,<br>DE1258, DE1257; SOUTH-WEST<br>OXFORD<br><i>Part E</i>                                                                                                            |
|                                                                                                                                    |   | PT LT 12 CON 11 DEREHAM; SOUTH-                                                                                                                                                                                                                           |
|                                                                                                                                    |   | Pa                                                                                                                                                                                                                                                        |

| WEST OXFORD                      |
|----------------------------------|
| Part F                           |
| PT N 1/2 LT 10-11 CON 11 DEREHAM |
| AS IN DE1697; SOUTH-WEST OXFORD  |
| Part G                           |
| PT LT 9 CON 11 DEREHAM; SOUTH-   |
| WEST OXFORD                      |
| Part H                           |
| PT LT 8 CON 11 DEREHAM AS IN     |
| DE1289; TILLSONBURG              |

# SCHEDULE "B" OXFORD COUNTY LANDS – INSET MAPS NORTH OXFORD

10 HOLBROOK CLOSED LANDFILL

HIGHLAND PATROL YARD OTTERVILLE 13 CLOSED LANDFILL

11 HOLBROOK CLOSED LANDFILL BUFFER LANDS

**5** OXFORD COUNTY **5** TAVISTOCK LAGOON BUFFER PROPERTY

12 OXFORD COUNTY NORWICH LAGOONS

OXFORD COUNTY
OXFORD COUNTY
SASTE MANAGEMENT
FACILITY BUFFER LANDS

16 OXFORD COUNTY WASTE MANAGEMENT FACILITY

17 OXFORD COUNTY THAMES RIVER WETLANDS

LINE

Page 22 | 35

# 18 THORNTON WELLFIELD PROPERTIES, HODGES POND

Page 23 | 35

**19** FORMER CANADIAN NATIONAL RAILWAY RIGHT OF WAY ZENDA LINE TO WINDHAM LINE TO OXFORD COUNTY LIMITS IN NORWICH TWP

20 FORMER CANADA SOUTHERN RAILWAY COMPANY RAILROAD RIGHT OF WAY EAST OF TILLSONBURG TOWN LIMIT TO SWIMMING POOL ROAD IN NORWICH

21 FORMER CANADA SOUTHERN RAILWAY COMPANY RAILROAD RIGHT OF WAY FROM PIGRAM LINE IN SOUTH-WEST OXFORD TWP TO QUARTERLINE ROAD IN TILLSONBURG

Page 24 | 35

# Schedule "B" County Lands - Property Locations