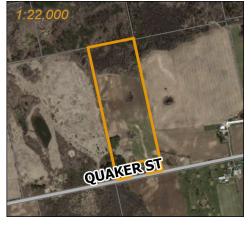

# COUNTY LANDS

| INSET MAP                  | ADDRESS                  | LEGAL DESCRIPTION                   |
|----------------------------|--------------------------|-------------------------------------|
| 1. WEST ZORRA              | 335381 33rd LINE ZORRA   | PT LT 7 CON 2 WEST ZORRA AS IN      |
| (EMBRO) CLOSED<br>LANDFILL | TWP                      | A42339; ZORRA                       |
| 2. NORTH OXFORD            | 622914 ROAD 62 ZORRA     | PT LT 22 CON 4 NORTH                |
| (THAMESFORD)               | TWP                      | DORCHESTER PT 1 & 2, 41R1266;       |
| CLOSED                     |                          | ZORRA                               |
|                            | 256321 25th LINE ZORRA   |                                     |
| 3. LAKESIDE<br>CLOSED      | TWP                      | PT LT 22 CON 12 EAST NISSOURI PT    |
| LANDFILL                   |                          | 1, 41R1268; S/T A10689; ZORRA       |
| 4. HIGHLAND                | 884135 ROAD 88 ZORRA     | WEST ZORRA CON 5 PT LOT 21;RP       |
| SHOP BUFFER                | TWP                      | 41R9439 PARTS 4 6 TO 9              |
| PROPERTY                   |                          | 41134331 AI(13 4 0 10 3             |
| 5. OXFORD                  | Part A:                  | Part A:                             |
| COUNTY                     | 227 WILLIAM ST S EAST    | PT LTS 34-35 CON 13 EAST ZORRA      |
| TAVISTOCK                  | ZORRA<br><i>Part B:</i>  | AS IN PL CO54788; PT LT 34-35 CON   |
| LAGOON                     | TAVISTOCK TWP            | 13<br><b>Part B:</b>                |
|                            | MARIA ST, WILLIAM        | PT LTS 34-35 CON 13 EAST ZORRA      |
|                            | ST.                      | AS IN PL CO54788; PT LT 34-35 CON   |
|                            | Village of TAVISTOCK     | 13 EAST ZORRA, PARTS 2, 3, 4, 5 & 7 |
|                            | 3                        | 41R2380 AND PART 1 41R3311; PT      |
|                            |                          | LT                                  |
|                            |                          | 23 PL 1609; PT LT 34-35 CON 13      |
|                            |                          | EAST ZORRA, PART 2 41R9205          |
|                            |                          | SUBJECT TO AN EASEMENT AS IN        |
|                            |                          | A52243 SUBJECT TO AN EASEMENT       |
|                            |                          | AS IN A58754 TOWNSHIP OF EAST       |
|                            |                          | ZORRA-<br>TAVISTOCK                 |
| 6. OXFORD                  | 906885 TOWNSHIP ROAD     | PT LT 16 CON 12 BLENHEIM PT 2, 3 &  |
| COUNTY                     | 12 BLANDFORD-BLENHEIM    | 5 41R515; BLANDFORD-BLENHEIM        |
| PLATTSVILLE                | TWP                      |                                     |
| LAGOON                     |                          |                                     |
| 7. BLANDFORD-              | Part A                   | Part A                              |
| BLENHEIM                   | Address: 846651 TOWNSHIP | PT LT 19 CON 9 BLENHEIM PT 1-7      |
| CLOSED                     | ROAD 9 BLANDFORD-        | 41R1264; BLANDFORD-BLENHEIM         |
| LANDFILL                   | BLENHEIM TWP<br>Part B   | Part B                              |
|                            | 856141 KING RD           | PT LT 19 CON 9 BLENHEIM PT 1        |
|                            | BLANDFORD-BLENHEIM       | 41R2900; BLANDFORD-BLENHEIM         |
|                            | TWP                      |                                     |
| 8. EAST OXFORD             | 445286 GUNN'S HILL RD    | PT LT 14 CON 7 EAST OXFORD AS IN    |
| CLOSED<br>LANDFILL         | NORWICH TWP              | A96848; NORWICH                     |
| 9. FORMER                  |                          | PT LT 1-3 CON 10 DEREHAM AS IN      |
| BRANTFORD,                 |                          | 408233; DESCRIPTION MAY NOT BE      |
| NORFOLK, AND               |                          | ACCEPTABLE IN FUTURE AS IN          |
| PORT BURWELL               |                          | 408233; SWOXFORD/TILLSONBURG        |
| RAILROAD RIGHT             |                          |                                     |
| OF WAY FROM                |                          |                                     |
| CRANBERRY LINE,            |                          |                                     |
| TO ZENDA<br>10. HOLBROOK   |                          |                                     |
| CLOSED                     | 345071 QUAKER ST         | PT LT 20-21 CON 3 NORTH             |
|                            | NORWICH TWP              | NORWICH AS IN 355259, 279881;       |