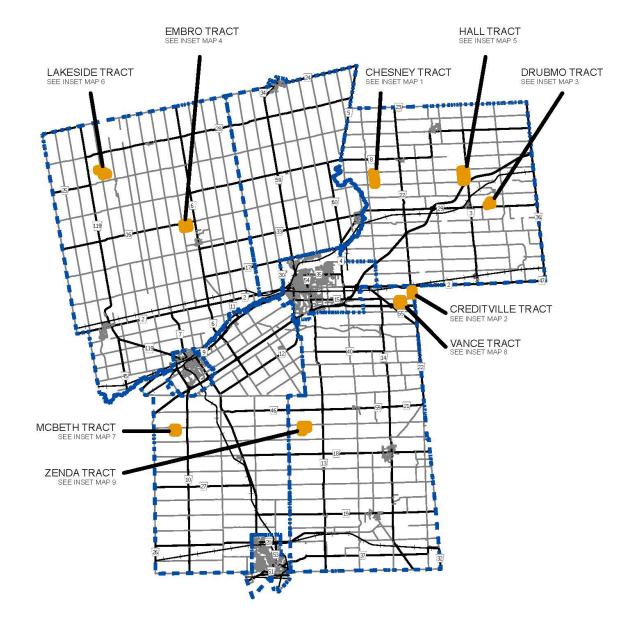

# COUNTY FORESTS

| INSET MAP                            | ADDRESS                                                                                                              | LEGAL DESCRIPTION                                                                                                                                                                                                                           |
|--------------------------------------|----------------------------------------------------------------------------------------------------------------------|---------------------------------------------------------------------------------------------------------------------------------------------------------------------------------------------------------------------------------------------|
| 1. CHESNEY TRACT                     | 846033 TOWNSHIP<br>ROAD 9<br>BLANDFORD-<br>BLENHEIM TWP,<br>866046 TOWNSHIP<br>ROAD 10<br>BLANDFORD-                 | PT LT 5 CON 9 BLANDFORD AS IN<br>BD8694 & BD8697, S/T A11553;<br>BLANDFORD- BLENHEIM                                                                                                                                                        |
|                                      | <b>BLENHEIM TWP</b>                                                                                                  |                                                                                                                                                                                                                                             |
| 2. CREDITVILLE<br>TRACT              | 814929 MUIR LINE<br>NORWICH TWP                                                                                      | PT LT 1 CON 1 EAST OXFORD AS IN<br>EO10914; NORWICH                                                                                                                                                                                         |
| 3. DRUMBO TRACT                      | 807297 OXFORD<br>ROAD 29<br>BLANDFOR<br>D-                                                                           | PT LT 9 CON 7 BLENHEIM PT 4 & 5,<br>41R273; BLANDFORD-BLENHEIM                                                                                                                                                                              |
|                                      | BLENHEIM TWP                                                                                                         |                                                                                                                                                                                                                                             |
| 4. EMBRO TRACT                       | <i>Part A</i><br>355892 35th LINE<br>ZORRA TWP<br><i>Part B</i><br>843932 ROAD 84<br>ZORRA TWP                       | Part A<br>PT LT 15 CON 4 WEST ZORRA AS IN<br>WZ11865, W OF 416676 EXCEPT AS<br>SHOWN ON PL997; ZORRA<br>Part B<br>PT LT 15 CON 4 WEST ZORRA AS IN<br>WZ11865, E OF 416676 EXCEPT AS<br>SHOWN ON PL997 AND EXCEPT<br>A33720;<br>ZORRA        |
| 5. HALL TRACT                        | 847021 TOWNSHIP<br>ROAD 9<br>BLANDFORD-<br>BLENHEIM TWP,<br>896197 OXFORD<br>ROAD 3<br>BLANDFORD-<br>BLENHEIM TWP    | LT 13 CON 9 BLENHEIM EXCEPT PT<br>23, 24 & 25, 41R1617 AND PL831; S/T<br>A11447; BLANDFORD-BLENHEIM                                                                                                                                         |
| 6. LAKESIDE TRACT<br>7. MCBETH TRACT | Part A<br>236697 23rd LINE<br>ZORRA TWP<br>Part B<br>236658 23rd LINE<br>ZORRA TWP<br>363398 MCBETH RD<br>SOUTH/WEST | Part A<br>PT LT 28 CON 11 EAST NISSOURI<br>PT 1 41R6537, S/T BENEFICIARIES<br>INTEREST IN A86852; ZORRA<br>Part B<br>PT LT 27-28 CON 12 EAST<br>NISSOURI AS IN EN12255; ZORRA<br>PT LT 24 CON 3 DEREHAM AS IN<br>DE20323; SOUTH-WEST OXFORD |
| 8. VANCE TRACT                       | OXFORD TWP<br>565948 TOWERLINE<br>RD NORWICH TWP                                                                     | PT LT 3 CON 2 EAST OXFORD AS IN<br>211122; S/T EO10272, EO6644;                                                                                                                                                                             |
| 9. ZENDA TRACT                       | 364790<br>EVERGREEN ST<br>NORWICH TWP                                                                                | NORWICH<br>PT LT 25-26 CON 3 NORTH<br>NORWICH AS IN NN13330,<br>NN12395, NN11188; S/T<br>NN13330; S/T INTEREST IN<br>NN13330; NORWICH                                                                                                       |

### SCHEDULE "A" BY-LAW NO. 6606-2024 **OXFORD COUNTY FORESTS - INSET MAPS**

CHESNEY TRACT 846033 TOWNSHIP 9 1 866046 TOWNSHIP ROAD 10 **BLANDFORD-BLENHEIM TWP** 

**EMBRO TRACT** 843932 ROAD 84 4 355892 35th LINE **ZORRA TWP** 

**MCBETH TRACT 7** 363398 MCBETH RD SOUTH/WEST OXFORD TWP

**CREDITVILLE TRACT 2** 814929 MUIR LINE NORWICH TWP

HALL TRACT

5

847021 TOWNSHIP ROAD 9

896197 OXFORD ROAD 3

VANCE TRACT **8** 565948 TOWERLINE RD **NORWICH TWP** 

**DRUMBO TRACT 3** 807297 OXFORD ROAD 29 **BLANDFORD-BLENHEIM TWP** 

LAKESIDE TRACT 236658 23rd LINE 6 236697 23rd LINE **ZORRA TWP** 

ZENDA TRACT 9 364790 EVERGREEN ST NORWICH TWP

Schedule "A" County Forests - Property Locations