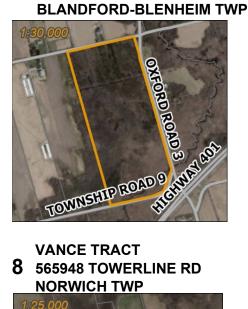

# COUNTY FORESTS

| INSET MAP                            | ADDRESS                                                                                                              | LEGAL DESCRIPTION                                                                                                                                                                                                                           |
|--------------------------------------|----------------------------------------------------------------------------------------------------------------------|---------------------------------------------------------------------------------------------------------------------------------------------------------------------------------------------------------------------------------------------|
| 1. CHESNEY TRACT                     | 846033 TOWNSHIP<br>ROAD 9<br>BLANDFORD-<br>BLENHEIM TWP,<br>866046 TOWNSHIP<br>ROAD 10<br>BLANDFORD-                 | PT LT 5 CON 9 BLANDFORD AS IN<br>BD8694 & BD8697, S/T A11553;<br>BLANDFORD- BLENHEIM                                                                                                                                                        |
|                                      | <b>BLENHEIM TWP</b>                                                                                                  |                                                                                                                                                                                                                                             |
| 2. CREDITVILLE<br>TRACT              | 814929 MUIR LINE<br>NORWICH TWP                                                                                      | PT LT 1 CON 1 EAST OXFORD AS IN<br>EO10914; NORWICH                                                                                                                                                                                         |
| 3. DRUMBO TRACT                      | 807297 OXFORD<br>ROAD 29<br>BLANDFOR<br>D-                                                                           | PT LT 9 CON 7 BLENHEIM PT 4 & 5,<br>41R273; BLANDFORD-BLENHEIM                                                                                                                                                                              |
|                                      | BLENHEIM TWP                                                                                                         |                                                                                                                                                                                                                                             |
| 4. EMBRO TRACT                       | <i>Part A</i><br>355892 35th LINE<br>ZORRA TWP<br><i>Part B</i><br>843932 ROAD 84<br>ZORRA TWP                       | Part A<br>PT LT 15 CON 4 WEST ZORRA AS IN<br>WZ11865, W OF 416676 EXCEPT AS<br>SHOWN ON PL997; ZORRA<br>Part B<br>PT LT 15 CON 4 WEST ZORRA AS IN<br>WZ11865, E OF 416676 EXCEPT AS<br>SHOWN ON PL997 AND EXCEPT<br>A33720;<br>ZORRA        |
| 5. HALL TRACT                        | 847021 TOWNSHIP<br>ROAD 9<br>BLANDFORD-<br>BLENHEIM TWP,<br>896197 OXFORD<br>ROAD 3<br>BLANDFORD-<br>BLENHEIM TWP    | LT 13 CON 9 BLENHEIM EXCEPT PT<br>23, 24 & 25, 41R1617 AND PL831; S/T<br>A11447; BLANDFORD-BLENHEIM                                                                                                                                         |
| 6. LAKESIDE TRACT<br>7. MCBETH TRACT | Part A<br>236697 23rd LINE<br>ZORRA TWP<br>Part B<br>236658 23rd LINE<br>ZORRA TWP<br>363398 MCBETH RD<br>SOUTH/WEST | Part A<br>PT LT 28 CON 11 EAST NISSOURI<br>PT 1 41R6537, S/T BENEFICIARIES<br>INTEREST IN A86852; ZORRA<br>Part B<br>PT LT 27-28 CON 12 EAST<br>NISSOURI AS IN EN12255; ZORRA<br>PT LT 24 CON 3 DEREHAM AS IN<br>DE20323; SOUTH-WEST OXFORD |
| 8. VANCE TRACT                       | OXFORD TWP<br>565948 TOWERLINE<br>RD NORWICH TWP                                                                     | PT LT 3 CON 2 EAST OXFORD AS IN<br>211122; S/T EO10272, EO6644;                                                                                                                                                                             |
| 9. ZENDA TRACT                       | 364790<br>EVERGREEN ST<br>NORWICH TWP                                                                                | NORWICH<br>PT LT 25-26 CON 3 NORTH<br>NORWICH AS IN NN13330,<br>NN12395, NN11188; S/T<br>NN13330; S/T INTEREST IN<br>NN13330; NORWICH                                                                                                       |