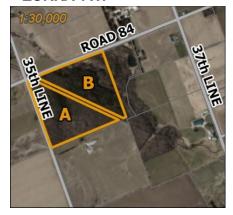

# COUNTY FORESTS

| INSET MAP                            | ADDRESS                                                                                                              | LEGAL DESCRIPTION                                                                                                                                                                                                                           |
|--------------------------------------|----------------------------------------------------------------------------------------------------------------------|---------------------------------------------------------------------------------------------------------------------------------------------------------------------------------------------------------------------------------------------|
| 1. CHESNEY TRACT                     | 846033 TOWNSHIP<br>ROAD 9<br>BLANDFORD-<br>BLENHEIM TWP,<br>866046 TOWNSHIP<br>ROAD 10<br>BLANDFORD-                 | PT LT 5 CON 9 BLANDFORD AS IN<br>BD8694 & BD8697, S/T A11553;<br>BLANDFORD- BLENHEIM                                                                                                                                                        |
|                                      | <b>BLENHEIM TWP</b>                                                                                                  |                                                                                                                                                                                                                                             |
| 2. CREDITVILLE<br>TRACT              | 814929 MUIR LINE<br>NORWICH TWP                                                                                      | PT LT 1 CON 1 EAST OXFORD AS IN<br>EO10914; NORWICH                                                                                                                                                                                         |
| 3. DRUMBO TRACT                      | 807297 OXFORD<br>ROAD 29<br>BLANDFOR<br>D-                                                                           | PT LT 9 CON 7 BLENHEIM PT 4 & 5,<br>41R273; BLANDFORD-BLENHEIM                                                                                                                                                                              |
|                                      | BLENHEIM TWP                                                                                                         |                                                                                                                                                                                                                                             |
| 4. EMBRO TRACT                       | <i>Part A</i><br>355892 35th LINE<br>ZORRA TWP<br><i>Part B</i><br>843932 ROAD 84<br>ZORRA TWP                       | Part A<br>PT LT 15 CON 4 WEST ZORRA AS IN<br>WZ11865, W OF 416676 EXCEPT AS<br>SHOWN ON PL997; ZORRA<br>Part B<br>PT LT 15 CON 4 WEST ZORRA AS IN<br>WZ11865, E OF 416676 EXCEPT AS<br>SHOWN ON PL997 AND EXCEPT<br>A33720;<br>ZORRA        |
| 5. HALL TRACT                        | 847021 TOWNSHIP<br>ROAD 9<br>BLANDFORD-<br>BLENHEIM TWP,<br>896197 OXFORD<br>ROAD 3<br>BLANDFORD-<br>BLENHEIM TWP    | LT 13 CON 9 BLENHEIM EXCEPT PT<br>23, 24 & 25, 41R1617 AND PL831; S/T<br>A11447; BLANDFORD-BLENHEIM                                                                                                                                         |
| 6. LAKESIDE TRACT<br>7. MCBETH TRACT | Part A<br>236697 23rd LINE<br>ZORRA TWP<br>Part B<br>236658 23rd LINE<br>ZORRA TWP<br>363398 MCBETH RD<br>SOUTH/WEST | Part A<br>PT LT 28 CON 11 EAST NISSOURI<br>PT 1 41R6537, S/T BENEFICIARIES<br>INTEREST IN A86852; ZORRA<br>Part B<br>PT LT 27-28 CON 12 EAST<br>NISSOURI AS IN EN12255; ZORRA<br>PT LT 24 CON 3 DEREHAM AS IN<br>DE20323; SOUTH-WEST OXFORD |
| 8. VANCE TRACT                       | OXFORD TWP<br>565948 TOWERLINE<br>RD NORWICH TWP                                                                     | PT LT 3 CON 2 EAST OXFORD AS IN<br>211122; S/T EO10272, EO6644;                                                                                                                                                                             |
| 9. ZENDA TRACT                       | 364790<br>EVERGREEN ST<br>NORWICH TWP                                                                                | NORWICH<br>PT LT 25-26 CON 3 NORTH<br>NORWICH AS IN NN13330,<br>NN12395, NN11188; S/T<br>NN13330; S/T INTEREST IN<br>NN13330; NORWICH                                                                                                       |