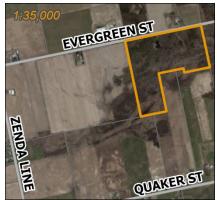

# COUNTY FORESTS

| INSET MAP                            | ADDRESS                                                                                                              | LEGAL DESCRIPTION                                                                                                                                                                                                                           |
|--------------------------------------|----------------------------------------------------------------------------------------------------------------------|---------------------------------------------------------------------------------------------------------------------------------------------------------------------------------------------------------------------------------------------|
| 1. CHESNEY TRACT                     | 846033 TOWNSHIP<br>ROAD 9<br>BLANDFORD-<br>BLENHEIM TWP,<br>866046 TOWNSHIP<br>ROAD 10<br>BLANDFORD-                 | PT LT 5 CON 9 BLANDFORD AS IN<br>BD8694 & BD8697, S/T A11553;<br>BLANDFORD- BLENHEIM                                                                                                                                                        |
|                                      | <b>BLENHEIM TWP</b>                                                                                                  |                                                                                                                                                                                                                                             |
| 2. CREDITVILLE<br>TRACT              | 814929 MUIR LINE<br>NORWICH TWP                                                                                      | PT LT 1 CON 1 EAST OXFORD AS IN<br>EO10914; NORWICH                                                                                                                                                                                         |
| 3. DRUMBO TRACT                      | 807297 OXFORD<br>ROAD 29<br>BLANDFOR<br>D-                                                                           | PT LT 9 CON 7 BLENHEIM PT 4 & 5,<br>41R273; BLANDFORD-BLENHEIM                                                                                                                                                                              |
|                                      | BLENHEIM TWP                                                                                                         |                                                                                                                                                                                                                                             |
| 4. EMBRO TRACT                       | <i>Part A</i><br>355892 35th LINE<br>ZORRA TWP<br><i>Part B</i><br>843932 ROAD 84<br>ZORRA TWP                       | Part A<br>PT LT 15 CON 4 WEST ZORRA AS IN<br>WZ11865, W OF 416676 EXCEPT AS<br>SHOWN ON PL997; ZORRA<br>Part B<br>PT LT 15 CON 4 WEST ZORRA AS IN<br>WZ11865, E OF 416676 EXCEPT AS<br>SHOWN ON PL997 AND EXCEPT<br>A33720;<br>ZORRA        |
| 5. HALL TRACT                        | 847021 TOWNSHIP<br>ROAD 9<br>BLANDFORD-<br>BLENHEIM TWP,<br>896197 OXFORD<br>ROAD 3<br>BLANDFORD-<br>BLENHEIM TWP    | LT 13 CON 9 BLENHEIM EXCEPT PT<br>23, 24 & 25, 41R1617 AND PL831; S/T<br>A11447; BLANDFORD-BLENHEIM                                                                                                                                         |
| 6. LAKESIDE TRACT<br>7. MCBETH TRACT | Part A<br>236697 23rd LINE<br>ZORRA TWP<br>Part B<br>236658 23rd LINE<br>ZORRA TWP<br>363398 MCBETH RD<br>SOUTH/WEST | Part A<br>PT LT 28 CON 11 EAST NISSOURI<br>PT 1 41R6537, S/T BENEFICIARIES<br>INTEREST IN A86852; ZORRA<br>Part B<br>PT LT 27-28 CON 12 EAST<br>NISSOURI AS IN EN12255; ZORRA<br>PT LT 24 CON 3 DEREHAM AS IN<br>DE20323; SOUTH-WEST OXFORD |
| 8. VANCE TRACT                       | OXFORD TWP<br>565948 TOWERLINE<br>RD NORWICH TWP                                                                     | PT LT 3 CON 2 EAST OXFORD AS IN<br>211122; S/T EO10272, EO6644;                                                                                                                                                                             |
| 9. ZENDA TRACT                       | 364790<br>EVERGREEN ST<br>NORWICH TWP                                                                                | NORWICH<br>PT LT 25-26 CON 3 NORTH<br>NORWICH AS IN NN13330,<br>NN12395, NN11188; S/T<br>NN13330; S/T INTEREST IN<br>NN13330; NORWICH                                                                                                       |

**DRUMBO TRACT 3** 807297 OXFORD ROAD 29 **BLANDFORD-BLENHEIM TWP** 

LAKESIDE TRACT 236658 23rd LINE 6 236697 23rd LINE **ZORRA TWP** 

ZENDA TRACT 9 364790 EVERGREEN ST NORWICH TWP

Schedule "A" County Forests - Property Locations