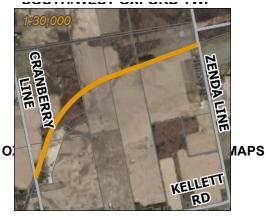

# COUNTY LANDS

| INSET MAP                  | ADDRESS                  | LEGAL DESCRIPTION                   |
|----------------------------|--------------------------|-------------------------------------|
| 1. WEST ZORRA              | 335381 33rd LINE ZORRA   | PT LT 7 CON 2 WEST ZORRA AS IN      |
| (EMBRO) CLOSED<br>LANDFILL | TWP                      | A42339; ZORRA                       |
| 2. NORTH OXFORD            | 622914 ROAD 62 ZORRA     | PT LT 22 CON 4 NORTH                |
| (THAMESFORD)               | TWP                      | DORCHESTER PT 1 & 2, 41R1266;       |
| CLOSED                     |                          | ZORRA                               |
|                            | 256321 25th LINE ZORRA   |                                     |
| 3. LAKESIDE<br>CLOSED      | TWP                      | PT LT 22 CON 12 EAST NISSOURI PT    |
| LANDFILL                   |                          | 1, 41R1268; S/T A10689; ZORRA       |
| 4. HIGHLAND                | 884135 ROAD 88 ZORRA     | WEST ZORRA CON 5 PT LOT 21;RP       |
| SHOP BUFFER                | TWP                      | 41R9439 PARTS 4 6 TO 9              |
| PROPERTY                   |                          | 41134331 AI(13 4 0 10 3             |
| 5. OXFORD                  | Part A:                  | Part A:                             |
| COUNTY                     | 227 WILLIAM ST S EAST    | PT LTS 34-35 CON 13 EAST ZORRA      |
| TAVISTOCK                  | ZORRA<br><i>Part B:</i>  | AS IN PL CO54788; PT LT 34-35 CON   |
| LAGOON                     | TAVISTOCK TWP            | 13<br><b>Part B:</b>                |
|                            | MARIA ST, WILLIAM        | PT LTS 34-35 CON 13 EAST ZORRA      |
|                            | ST.                      | AS IN PL CO54788; PT LT 34-35 CON   |
|                            | Village of TAVISTOCK     | 13 EAST ZORRA, PARTS 2, 3, 4, 5 & 7 |
|                            | 3                        | 41R2380 AND PART 1 41R3311; PT      |
|                            |                          | LT                                  |
|                            |                          | 23 PL 1609; PT LT 34-35 CON 13      |
|                            |                          | EAST ZORRA, PART 2 41R9205          |
|                            |                          | SUBJECT TO AN EASEMENT AS IN        |
|                            |                          | A52243 SUBJECT TO AN EASEMENT       |
|                            |                          | AS IN A58754 TOWNSHIP OF EAST       |
|                            |                          | ZORRA-<br>TAVISTOCK                 |
| 6. OXFORD                  | 906885 TOWNSHIP ROAD     | PT LT 16 CON 12 BLENHEIM PT 2, 3 &  |
| COUNTY                     | 12 BLANDFORD-BLENHEIM    | 5 41R515; BLANDFORD-BLENHEIM        |
| PLATTSVILLE                | TWP                      |                                     |
| LAGOON                     |                          |                                     |
| 7. BLANDFORD-              | Part A                   | Part A                              |
| BLENHEIM                   | Address: 846651 TOWNSHIP | PT LT 19 CON 9 BLENHEIM PT 1-7      |
| CLOSED                     | ROAD 9 BLANDFORD-        | 41R1264; BLANDFORD-BLENHEIM         |
| LANDFILL                   | BLENHEIM TWP<br>Part B   | Part B                              |
|                            | 856141 KING RD           | PT LT 19 CON 9 BLENHEIM PT 1        |
|                            | BLANDFORD-BLENHEIM       | 41R2900; BLANDFORD-BLENHEIM         |
|                            | TWP                      |                                     |
| 8. EAST OXFORD             | 445286 GUNN'S HILL RD    | PT LT 14 CON 7 EAST OXFORD AS IN    |
| CLOSED<br>LANDFILL         | NORWICH TWP              | A96848; NORWICH                     |
| 9. FORMER                  |                          | PT LT 1-3 CON 10 DEREHAM AS IN      |
| BRANTFORD,                 |                          | 408233; DESCRIPTION MAY NOT BE      |
| NORFOLK, AND               |                          | ACCEPTABLE IN FUTURE AS IN          |
| PORT BURWELL               |                          | 408233; SWOXFORD/TILLSONBURG        |
| RAILROAD RIGHT             |                          |                                     |
| OF WAY FROM                |                          |                                     |
| CRANBERRY LINE,            |                          |                                     |
| TO ZENDA<br>10. HOLBROOK   |                          |                                     |
| CLOSED                     | 345071 QUAKER ST         | PT LT 20-21 CON 3 NORTH             |
|                            | NORWICH TWP              | NORWICH AS IN 355259, 279881;       |

# 18 THORNTON WELLFIELD PROPERTIES, HODGES POND

Page 23 | 35

**19** FORMER CANADIAN NATIONAL RAILWAY RIGHT OF WAY ZENDA LINE TO WINDHAM LINE TO OXFORD COUNTY LIMITS IN NORWICH TWP

20 FORMER CANADA SOUTHERN RAILWAY COMPANY RAILROAD RIGHT OF WAY EAST OF TILLSONBURG TOWN LIMIT TO SWIMMING POOL ROAD IN NORWICH