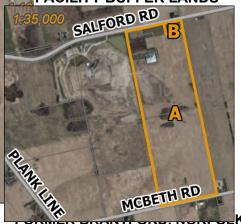

# COUNTY LANDS

| INSET MAP                  | ADDRESS                  | LEGAL DESCRIPTION                   |
|----------------------------|--------------------------|-------------------------------------|
| 1. WEST ZORRA              | 335381 33rd LINE ZORRA   | PT LT 7 CON 2 WEST ZORRA AS IN      |
| (EMBRO) CLOSED<br>LANDFILL | TWP                      | A42339; ZORRA                       |
| 2. NORTH OXFORD            | 622914 ROAD 62 ZORRA     | PT LT 22 CON 4 NORTH                |
| (THAMESFORD)               | TWP                      | DORCHESTER PT 1 & 2, 41R1266;       |
| CLOSED                     |                          | ZORRA                               |
|                            | 256321 25th LINE ZORRA   |                                     |
| 3. LAKESIDE<br>CLOSED      | TWP                      | PT LT 22 CON 12 EAST NISSOURI PT    |
| LANDFILL                   |                          | 1, 41R1268; S/T A10689; ZORRA       |
| 4. HIGHLAND                | 884135 ROAD 88 ZORRA     | WEST ZORRA CON 5 PT LOT 21;RP       |
| SHOP BUFFER                | TWP                      | 41R9439 PARTS 4 6 TO 9              |
| PROPERTY                   |                          | 41134331 AI(13 4 0 10 3             |
| 5. OXFORD                  | Part A:                  | Part A:                             |
| COUNTY                     | 227 WILLIAM ST S EAST    | PT LTS 34-35 CON 13 EAST ZORRA      |
| TAVISTOCK                  | ZORRA<br><i>Part B:</i>  | AS IN PL CO54788; PT LT 34-35 CON   |
| LAGOON                     | TAVISTOCK TWP            | 13<br><b>Part B:</b>                |
|                            | MARIA ST, WILLIAM        | PT LTS 34-35 CON 13 EAST ZORRA      |
|                            | ST.                      | AS IN PL CO54788; PT LT 34-35 CON   |
|                            | Village of TAVISTOCK     | 13 EAST ZORRA, PARTS 2, 3, 4, 5 & 7 |
|                            | 3                        | 41R2380 AND PART 1 41R3311; PT      |
|                            |                          | LT                                  |
|                            |                          | 23 PL 1609; PT LT 34-35 CON 13      |
|                            |                          | EAST ZORRA, PART 2 41R9205          |
|                            |                          | SUBJECT TO AN EASEMENT AS IN        |
|                            |                          | A52243 SUBJECT TO AN EASEMENT       |
|                            |                          | AS IN A58754 TOWNSHIP OF EAST       |
|                            |                          | ZORRA-<br>TAVISTOCK                 |
| 6. OXFORD                  | 906885 TOWNSHIP ROAD     | PT LT 16 CON 12 BLENHEIM PT 2, 3 &  |
| COUNTY                     | 12 BLANDFORD-BLENHEIM    | 5 41R515; BLANDFORD-BLENHEIM        |
| PLATTSVILLE                | TWP                      |                                     |
| LAGOON                     |                          |                                     |
| 7. BLANDFORD-              | Part A                   | Part A                              |
| BLENHEIM                   | Address: 846651 TOWNSHIP | PT LT 19 CON 9 BLENHEIM PT 1-7      |
| CLOSED                     | ROAD 9 BLANDFORD-        | 41R1264; BLANDFORD-BLENHEIM         |
| LANDFILL                   | BLENHEIM TWP<br>Part B   | Part B                              |
|                            | 856141 KING RD           | PT LT 19 CON 9 BLENHEIM PT 1        |
|                            | BLANDFORD-BLENHEIM       | 41R2900; BLANDFORD-BLENHEIM         |
|                            | TWP                      |                                     |
| 8. EAST OXFORD             | 445286 GUNN'S HILL RD    | PT LT 14 CON 7 EAST OXFORD AS IN    |
| CLOSED<br>LANDFILL         | NORWICH TWP              | A96848; NORWICH                     |
| 9. FORMER                  |                          | PT LT 1-3 CON 10 DEREHAM AS IN      |
| BRANTFORD,                 |                          | 408233; DESCRIPTION MAY NOT BE      |
| NORFOLK, AND               |                          | ACCEPTABLE IN FUTURE AS IN          |
| PORT BURWELL               |                          | 408233; SWOXFORD/TILLSONBURG        |
| RAILROAD RIGHT             |                          |                                     |
| OF WAY FROM                |                          |                                     |
| CRANBERRY LINE,            |                          |                                     |
| TO ZENDA<br>10. HOLBROOK   |                          |                                     |
| CLOSED                     | 345071 QUAKER ST         | PT LT 20-21 CON 3 NORTH             |
|                            | NORWICH TWP              | NORWICH AS IN 355259, 279881;       |

|              | Dout A                             |
|--------------|------------------------------------|
| 17. OXFORD   | Part A                             |
| COUNTY       | PT LT 19 N OF MAIN ST, 20 N OF     |
| THAMES RIVER | MAIN ST, 21 N OF MAIN ST, 22 N OF  |
| WETLANDS     | MAIN ST, 23 N OF MAIN ST, 24 N OF  |
|              | MAIN ST PL                         |
|              | 154 PT 2, 41R6381; S/T 430960; S/T |
|              | BENEFICIARIES INTEREST IN          |
|              | 430960; SOUTH-WEST OXFORD          |
|              |                                    |
|              | Part B                             |
|              | PT LT 19 N OF MAIN ST, 20 N OF     |
|              | MAIN ST, 21 N OF MAIN ST, 22 N OF  |
|              | MAIN ST, 23 N OF MAIN ST, 24 N OF  |
|              | MAIN ST PL                         |
|              | 154 PT 2, 41R6381; S/T 430960; S/T |
|              | BENEFICIARIES INTEREST IN          |
|              | 430960; SOUTH-WEST OXFORD          |
|              | Part C                             |
|              | PT LT 23-27 CON 1 NORTH OXFORD;    |
|              | EAST ZORRA-TAVISTOCK               |
|              | Part D                             |
|              | PT LT 4-6 CON BROKEN FRONT         |
|              | WEST OXFORD; SOUTH-WEST            |
|              | OXFORD                             |
|              | Part E                             |
|              | PT LT 2-4 CON BROKEN FRONT         |
|              |                                    |
|              | WEST OXFORD; SOUTH-WEST            |
|              | OXFORD                             |
|              | Part F                             |
|              | PT LT 2 CON BROKEN FRONT WEST      |
|              | OXFORD; SOUTH-WEST OXFORD          |