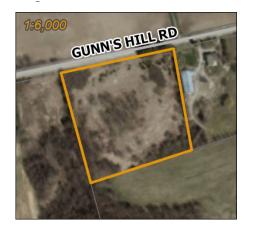

# COUNTY LANDS

| INSET MAP                  | ADDRESS                  | LEGAL DESCRIPTION                   |
|----------------------------|--------------------------|-------------------------------------|
| 1. WEST ZORRA              | 335381 33rd LINE ZORRA   | PT LT 7 CON 2 WEST ZORRA AS IN      |
| (EMBRO) CLOSED<br>LANDFILL | TWP                      | A42339; ZORRA                       |
| 2. NORTH OXFORD            | 622914 ROAD 62 ZORRA     | PT LT 22 CON 4 NORTH                |
| (THAMESFORD)               | TWP                      | DORCHESTER PT 1 & 2, 41R1266;       |
| CLOSED                     |                          | ZORRA                               |
|                            | 256321 25th LINE ZORRA   |                                     |
| 3. LAKESIDE<br>CLOSED      | TWP                      | PT LT 22 CON 12 EAST NISSOURI PT    |
| LANDFILL                   |                          | 1, 41R1268; S/T A10689; ZORRA       |
| 4. HIGHLAND                | 884135 ROAD 88 ZORRA     | WEST ZORRA CON 5 PT LOT 21;RP       |
| SHOP BUFFER                | TWP                      | 41R9439 PARTS 4 6 TO 9              |
| PROPERTY                   |                          | 41134331 AI(13 4 0 10 3             |
| 5. OXFORD                  | Part A:                  | Part A:                             |
| COUNTY                     | 227 WILLIAM ST S EAST    | PT LTS 34-35 CON 13 EAST ZORRA      |
| TAVISTOCK                  | ZORRA<br><i>Part B:</i>  | AS IN PL CO54788; PT LT 34-35 CON   |
| LAGOON                     | TAVISTOCK TWP            | 13<br><b>Part B:</b>                |
|                            | MARIA ST, WILLIAM        | PT LTS 34-35 CON 13 EAST ZORRA      |
|                            | ST.                      | AS IN PL CO54788; PT LT 34-35 CON   |
|                            | Village of TAVISTOCK     | 13 EAST ZORRA, PARTS 2, 3, 4, 5 & 7 |
|                            | 3                        | 41R2380 AND PART 1 41R3311; PT      |
|                            |                          | LT                                  |
|                            |                          | 23 PL 1609; PT LT 34-35 CON 13      |
|                            |                          | EAST ZORRA, PART 2 41R9205          |
|                            |                          | SUBJECT TO AN EASEMENT AS IN        |
|                            |                          | A52243 SUBJECT TO AN EASEMENT       |
|                            |                          | AS IN A58754 TOWNSHIP OF EAST       |
|                            |                          | ZORRA-<br>TAVISTOCK                 |
| 6. OXFORD                  | 906885 TOWNSHIP ROAD     | PT LT 16 CON 12 BLENHEIM PT 2, 3 &  |
| COUNTY                     | 12 BLANDFORD-BLENHEIM    | 5 41R515; BLANDFORD-BLENHEIM        |
| PLATTSVILLE                | TWP                      |                                     |
| LAGOON                     |                          |                                     |
| 7. BLANDFORD-              | Part A                   | Part A                              |
| BLENHEIM                   | Address: 846651 TOWNSHIP | PT LT 19 CON 9 BLENHEIM PT 1-7      |
| CLOSED                     | ROAD 9 BLANDFORD-        | 41R1264; BLANDFORD-BLENHEIM         |
| LANDFILL                   | BLENHEIM TWP<br>Part B   | Part B                              |
|                            | 856141 KING RD           | PT LT 19 CON 9 BLENHEIM PT 1        |
|                            | BLANDFORD-BLENHEIM       | 41R2900; BLANDFORD-BLENHEIM         |
|                            | TWP                      |                                     |
| 8. EAST OXFORD             | 445286 GUNN'S HILL RD    | PT LT 14 CON 7 EAST OXFORD AS IN    |
| CLOSED<br>LANDFILL         | NORWICH TWP              | A96848; NORWICH                     |
| 9. FORMER                  |                          | PT LT 1-3 CON 10 DEREHAM AS IN      |
| BRANTFORD,                 |                          | 408233; DESCRIPTION MAY NOT BE      |
| NORFOLK, AND               |                          | ACCEPTABLE IN FUTURE AS IN          |
| PORT BURWELL               |                          | 408233; SWOXFORD/TILLSONBURG        |
| RAILROAD RIGHT             |                          |                                     |
| OF WAY FROM                |                          |                                     |
| CRANBERRY LINE,            |                          |                                     |
| TO ZENDA<br>10. HOLBROOK   |                          |                                     |
| CLOSED                     | 345071 QUAKER ST         | PT LT 20-21 CON 3 NORTH             |
|                            | NORWICH TWP              | NORWICH AS IN 355259, 279881;       |