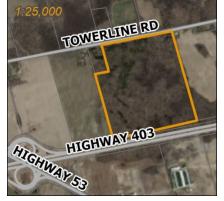

# COUNTY FORESTS

| INSET MAP                            | ADDRESS                                                                                                              | LEGAL DESCRIPTION                                                                                                                                                                                                                           |
|--------------------------------------|----------------------------------------------------------------------------------------------------------------------|---------------------------------------------------------------------------------------------------------------------------------------------------------------------------------------------------------------------------------------------|
| 1. CHESNEY TRACT                     | 846033 TOWNSHIP<br>ROAD 9<br>BLANDFORD-<br>BLENHEIM TWP,<br>866046 TOWNSHIP<br>ROAD 10<br>BLANDFORD-                 | PT LT 5 CON 9 BLANDFORD AS IN<br>BD8694 & BD8697, S/T A11553;<br>BLANDFORD- BLENHEIM                                                                                                                                                        |
|                                      | <b>BLENHEIM TWP</b>                                                                                                  |                                                                                                                                                                                                                                             |
| 2. CREDITVILLE<br>TRACT              | 814929 MUIR LINE<br>NORWICH TWP                                                                                      | PT LT 1 CON 1 EAST OXFORD AS IN<br>EO10914; NORWICH                                                                                                                                                                                         |
| 3. DRUMBO TRACT                      | 807297 OXFORD<br>ROAD 29<br>BLANDFOR<br>D-                                                                           | PT LT 9 CON 7 BLENHEIM PT 4 & 5,<br>41R273; BLANDFORD-BLENHEIM                                                                                                                                                                              |
|                                      | BLENHEIM TWP                                                                                                         |                                                                                                                                                                                                                                             |
| 4. EMBRO TRACT                       | <i>Part A</i><br>355892 35th LINE<br>ZORRA TWP<br><i>Part B</i><br>843932 ROAD 84<br>ZORRA TWP                       | Part A<br>PT LT 15 CON 4 WEST ZORRA AS IN<br>WZ11865, W OF 416676 EXCEPT AS<br>SHOWN ON PL997; ZORRA<br>Part B<br>PT LT 15 CON 4 WEST ZORRA AS IN<br>WZ11865, E OF 416676 EXCEPT AS<br>SHOWN ON PL997 AND EXCEPT<br>A33720;<br>ZORRA        |
| 5. HALL TRACT                        | 847021 TOWNSHIP<br>ROAD 9<br>BLANDFORD-<br>BLENHEIM TWP,<br>896197 OXFORD<br>ROAD 3<br>BLANDFORD-<br>BLENHEIM TWP    | LT 13 CON 9 BLENHEIM EXCEPT PT<br>23, 24 & 25, 41R1617 AND PL831; S/T<br>A11447; BLANDFORD-BLENHEIM                                                                                                                                         |
| 6. LAKESIDE TRACT<br>7. MCBETH TRACT | Part A<br>236697 23rd LINE<br>ZORRA TWP<br>Part B<br>236658 23rd LINE<br>ZORRA TWP<br>363398 MCBETH RD<br>SOUTH/WEST | Part A<br>PT LT 28 CON 11 EAST NISSOURI<br>PT 1 41R6537, S/T BENEFICIARIES<br>INTEREST IN A86852; ZORRA<br>Part B<br>PT LT 27-28 CON 12 EAST<br>NISSOURI AS IN EN12255; ZORRA<br>PT LT 24 CON 3 DEREHAM AS IN<br>DE20323; SOUTH-WEST OXFORD |
| 8. VANCE TRACT                       | OXFORD TWP<br>565948 TOWERLINE<br>RD NORWICH TWP                                                                     | PT LT 3 CON 2 EAST OXFORD AS IN<br>211122; S/T EO10272, EO6644;                                                                                                                                                                             |
| 9. ZENDA TRACT                       | 364790<br>EVERGREEN ST<br>NORWICH TWP                                                                                | NORWICH<br>PT LT 25-26 CON 3 NORTH<br>NORWICH AS IN NN13330,<br>NN12395, NN11188; S/T<br>NN13330; S/T INTEREST IN<br>NN13330; NORWICH                                                                                                       |