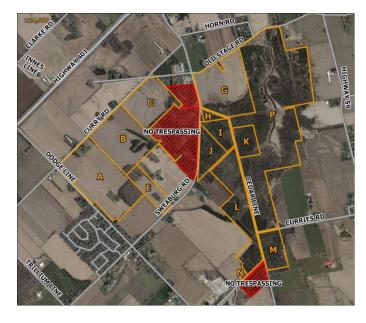

# 18 THORNTON WELLFIELD PROPERTIES, HODGES POND

Page 23 | 35

**19** FORMER CANADIAN NATIONAL RAILWAY RIGHT OF WAY ZENDA LINE TO WINDHAM LINE TO OXFORD COUNTY LIMITS IN NORWICH TWP

20 FORMER CANADA SOUTHERN RAILWAY COMPANY RAILROAD RIGHT OF WAY EAST OF TILLSONBURG TOWN LIMIT TO SWIMMING POOL ROAD IN NORWICH