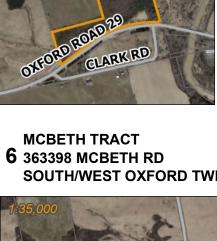

# COUNTY FORESTS

| INSET MAP                            | ADDRESS                                                                                                              | LEGAL DESCRIPTION                                                                                                                                                                                                                           |
|--------------------------------------|----------------------------------------------------------------------------------------------------------------------|---------------------------------------------------------------------------------------------------------------------------------------------------------------------------------------------------------------------------------------------|
| 1. CHESNEY TRACT                     | 846033 TOWNSHIP<br>ROAD 9<br>BLANDFORD-<br>BLENHEIM TWP,<br>866046 TOWNSHIP<br>ROAD 10<br>BLANDFORD-                 | PT LT 5 CON 9 BLANDFORD AS IN<br>BD8694 & BD8697, S/T A11553;<br>BLANDFORD- BLENHEIM                                                                                                                                                        |
|                                      | <b>BLENHEIM TWP</b>                                                                                                  |                                                                                                                                                                                                                                             |
| 2. CREDITVILLE<br>TRACT              | 814929 MUIR LINE<br>NORWICH TWP                                                                                      | PT LT 1 CON 1 EAST OXFORD AS IN<br>EO10914; NORWICH                                                                                                                                                                                         |
| 3. DRUMBO TRACT                      | 807297 OXFORD<br>ROAD 29<br>BLANDFOR<br>D-                                                                           | PT LT 9 CON 7 BLENHEIM PT 4 & 5,<br>41R273; BLANDFORD-BLENHEIM                                                                                                                                                                              |
|                                      | BLENHEIM TWP                                                                                                         |                                                                                                                                                                                                                                             |
| 4. EMBRO TRACT                       | <i>Part A</i><br>355892 35th LINE<br>ZORRA TWP<br><i>Part B</i><br>843932 ROAD 84<br>ZORRA TWP                       | Part A<br>PT LT 15 CON 4 WEST ZORRA AS IN<br>WZ11865, W OF 416676 EXCEPT AS<br>SHOWN ON PL997; ZORRA<br>Part B<br>PT LT 15 CON 4 WEST ZORRA AS IN<br>WZ11865, E OF 416676 EXCEPT AS<br>SHOWN ON PL997 AND EXCEPT<br>A33720;<br>ZORRA        |
| 5. HALL TRACT                        | 847021 TOWNSHIP<br>ROAD 9<br>BLANDFORD-<br>BLENHEIM TWP,<br>896197 OXFORD<br>ROAD 3<br>BLANDFORD-<br>BLENHEIM TWP    | LT 13 CON 9 BLENHEIM EXCEPT PT<br>23, 24 & 25, 41R1617 AND PL831; S/T<br>A11447; BLANDFORD-BLENHEIM                                                                                                                                         |
| 6. LAKESIDE TRACT<br>7. MCBETH TRACT | Part A<br>236697 23rd LINE<br>ZORRA TWP<br>Part B<br>236658 23rd LINE<br>ZORRA TWP<br>363398 MCBETH RD<br>SOUTH/WEST | Part A<br>PT LT 28 CON 11 EAST NISSOURI<br>PT 1 41R6537, S/T BENEFICIARIES<br>INTEREST IN A86852; ZORRA<br>Part B<br>PT LT 27-28 CON 12 EAST<br>NISSOURI AS IN EN12255; ZORRA<br>PT LT 24 CON 3 DEREHAM AS IN<br>DE20323; SOUTH-WEST OXFORD |
| 8. VANCE TRACT                       | OXFORD TWP<br>565948 TOWERLINE<br>RD NORWICH TWP                                                                     | PT LT 3 CON 2 EAST OXFORD AS IN<br>211122; S/T EO10272, EO6644;                                                                                                                                                                             |
| 9. ZENDA TRACT                       | 364790<br>EVERGREEN ST<br>NORWICH TWP                                                                                | NORWICH<br>PT LT 25-26 CON 3 NORTH<br>NORWICH AS IN NN13330,<br>NN12395, NN11188; S/T<br>NN13330; S/T INTEREST IN<br>NN13330; NORWICH                                                                                                       |

**MCBETH TRACT 7** 363398 MCBETH RD SOUTH/WEST OXFORD TWP

**CREDITVILLE TRACT 2** 814929 MUIR LINE NORWICH TWP

HALL TRACT

5

847021 TOWNSHIP ROAD 9

896197 OXFORD ROAD 3

VANCE TRACT **8** 565948 TOWERLINE RD **NORWICH TWP** 