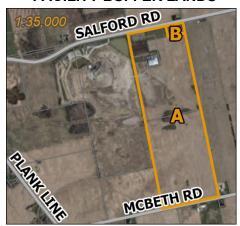

| SOUTH/WEST OXFORD TWP462288 (FIRSTLY); SOUTH-WEST OXFORD AS IN<br>OXFORDPart CPart CSOUTH/WEST OXFORD TWPPart DPart D484981 SWEABURG RDSOUTH/WEST OXFORD TWPPart E484927 SWEABURG RDSOUTH/WEST OXFORD TWPPart F484907 SWEABURG RDSOUTH/WEST OXFORD TWPPart F484907 SWEABURG RDSOUTH/WEST OXFORD TWPPart G504834 OLD STAGE RDNORWICH TWPNORWICH TWPPart G504834 OLD STAGE RDNORWICH TWPPart I454928 SWEABURG RDSOUTH/WEST OXFORD TWP454928 SWEABURG RDSOUTH/WEST OXFORD TWPFart I484958 SWEABURG RDSOUTH/WEST OXFORD TWPFart J484920 SWEABURG RDSOUTH/WEST OXFORD TWPSOUTH/WEST OXFORD                                                                                                                                                                                                                                                                                                                                                                                                                                                                                                                                                                                                                                                                                                                                                                                                                                                                                                |
|-----------------------------------------------------------------------------------------------------------------------------------------------------------------------------------------------------------------------------------------------------------------------------------------------------------------------------------------------------------------------------------------------------------------------------------------------------------------------------------------------------------------------------------------------------------------------------------------------------------------------------------------------------------------------------------------------------------------------------------------------------------------------------------------------------------------------------------------------------------------------------------------------------------------------------------------------------------------------------------------------------------------------------------------------------------------------------------------------------------------------------------------------------------------------------------------------------------------------------------------------------------------------------------------------------------------------------------------------------------------------------------------------------------------------------------------------------------------------------------------------------------------------------------------------------------------------------------------------------------------------------------------------------------------------------------------------------------------------------------------------------------------------------------------------------------------|
| 484981 SWEABURG RD<br>SOUTH/WEST OXFORD TWPPart E<br>484827 SWEABURG RD<br>SOUTH/WEST OXFORD TWP205467; SOUTH-WEST OXFORD AS IN<br>205467; SOUTH-WEST OXFORD AS IN<br>462288; SOUTH-WEST OXFORD AS IN<br>462288; SOUTH-WEST OXFORD AS<br>PT LT 1-2 CON 3 WEST OXFORD AS<br>MO4730, W04771 & W07390 EXCEPT<br>PT 1, 41784208, 462288 & OLD STAGE<br>ROAD N OF COUNTY RD 12; SOUTH-<br>WEST OXFORD<br>Part G<br>SOUTH/WEST OXFORD TWPPart G<br>504834 OLD STAGE RD<br>NORWICH TWPPart G<br>Part G<br>S04834 OLD STAGE RD<br>NORWICH TWPPart G<br>Part G<br>Part GPart G<br>S04834 OLD STAGE RD<br>NORWICH TWPPart G<br>Part G<br>S04834 OLD STAGE RD<br>NORWICH TWPPart G<br>Part G<br>Part GPart G<br>S04834 OLD STAGE RD<br>NORWICH TWPPart G<br>Part G<br>Part GPart G<br>Part G<br>Part G<br>Part G<br>Part GPart I<br>484958 SWEABURG RD<br>SOUTH/WEST OXFORD TWPPart I<br>Part J<br>484920 SWEABURG RD<br>SOUTH/WEST OXFORD TWPPart J<br>Part |
| 484827 SWEABURG RD<br>SOUTH/WEST OXFORD TWPPT LT 3 CON 3 WEST OXFORD AS IN<br>462288; SOUTH-WEST OXFORD AS<br>Part F<br>484907 SWEABURG RD<br>SOUTH/WEST OXFORD TWPPart F<br>PT LT 1-2 CON 3 WEST OXFORD AS<br>Part G<br>504834 OLD STAGE RD<br>NORWICH TWPPart G<br>Part G<br>504834 OLD STAGE RD<br>NORWICH TWPPart G<br>PT LT 21-22 CON 4 EAST OXFORD PT<br>1-6 41R5661 EXCEPT PT 1 41R7303;<br>S/T<br>389369; NORWICH<br>Part H<br>Legal Description: PT LT 21-22 CON 4<br>EAST OXFORD; PT RDAL BTN TWP<br>OF<br>EAST OXFORD & TWP OF WEST<br>OXFORD CLOSED BY<br>UNREGISTERED<br>BYLAW 237 AS IN 414136<br>DESCRIPTION MAY NOT BE<br>ACCEPTABLE IN THE FUTURE AS IN<br>414136; SOUTH-WEST OXFORD AS IN<br>A5694 EXCEPT B10294; SOUTH-WEST<br>OXFORD CON 3 WEST OXFORD AS IN<br>A5694 EXCEPT B10294; SOUTH-WEST<br>OXFORD AS IN<br>SOUTH/WEST OXFORD TWPPart J<br>484920 SWEABURG RD<br>SOUTH/WEST OXFORD TWPPT LT 2 CON 3 WEST OXFORD AS IN<br>A5694 EXCEPT B10294; SOUTH-WEST<br>OXFORD AS IN<br>A5694 EXCEPT B10294; SOUTH-WEST<br>OXFORD AS IN<br>YOT300 S OF COUNTY RD 12;<br>SOUTH-WEST OXFORD TWP                                                                                                                                                                                                                                                                                                                                                                                                                                                                                                                                                                                                                                                                                                    |
| 484907 SWEABURG RD<br>SOUTH/WEST OXFORD TWPPT LT 1-2 CON 3 WEST OXFORD AS<br>IN<br>WO4730, W04771 & W07390 EXCEPT<br>PT 1, 41R4208, 462288 & OLD STAGE<br>ROAD NOF COUNTY RD 12; SOUTH-<br>WEST OXFORD PT<br>DAT 1, 41R4208, 462288 & OLD STAGE<br>ROAD NOF COUNTY RD 12; SOUTH-<br>WEST OXFORD PT<br>1-6 41R5661 EXCEPT PT 1 41R7303;<br>ST<br>389369; NORWICH<br>Part H<br>Legal Description: PT LT 21-22 CON 4<br>EAST OXFORD; PT RDAL BTN TWP<br>OF<br>EAST OXFORD & TWP OF<br>EAST OXFORD BY<br>UNREGISTERED<br>BYLAW 237 AS IN 414136<br>DESCRIPTION MAY NOT BE<br>ACCEPTABLE IN THE FUTURE AS IN<br>414136; SOUTH-WEST OXFORD PT<br>DESCRIPTION MAY NOT BE<br>ACCEPTABLE IN THE FUTURE AS IN<br>414136; SOUTH-WEST OXFORD AS IN<br>A5694 EXCEPT B10294; SOUTH-WEST<br>OXFORD AS IN<br>Part J<br>PAT J<br>484920 SWEABURG RD<br>SOUTH/WEST OXFORD TWPPT LT 2 CON 3 WEST OXFORD AS IN<br>PAT J<br>PT LT 2 CON 3 WEST OXFORD AS IN<br>PAT JPart J<br>484920 SWEABURG RD<br>SOUTH/WEST OXFORD TWPPT LT 2 CON 3 WEST OXFORD AS IN<br>VOT300 S OF COUNTY RD 12;<br>SOUTH-                                                                                                                                                                                                                                                                                                                                                                                                                                                                                                                                                                                                                                                                                                                                      |
| SOUTH/WEST OXFORD TWPWO4730, W04771 & W07390 EXCEPT<br>PT 1, 41R4208, 462288 & OLD STAGE<br>ROAD N OF COUNTY RD 12; SOUTH-<br>WEST OXFORD<br>Part GPart GPart G504834 OLD STAGE RD<br>NORWICH TWPPT LT 21-22 CON 4 EAST OXFORD PT<br>1-6 41R5661 EXCEPT PT 1 41R7303;<br>S/T<br>389369; NORWICH<br>Part H<br>Legal Description: PT LT 21-22 CON 4<br>EAST OXFORD & TWP OF WEST<br>OXFORD & TWP OF WEST<br>OXFORD & TWP OF WEST<br>OXFORD CLOSED BY<br>UNREGISTERED<br>BYLAW 237 AS IN 414136<br>DESCRIPTION MAY NOT BE<br>ACCEPTABLE IN THE FUTURE AS IN<br>414136; SOUTH-WEST OXFORD TWPPart J<br>484958 SWEABURG RD<br>SOUTH/WEST OXFORD TWPPT LT 1 CON 3 WEST OXFORD AS IN<br>A5694 EXCEPT B10294; SOUTH-WEST<br>OXFORD AS IN<br>A5694 EXCEPT B10294; SOUTH-WEST<br>OXFORD AS IN<br>Part JPart J<br>484920 SWEABURG RD<br>SOUTH/WEST OXFORD TWPPart J<br>PT LT 2 CON 3 WEST OXFORD AS IN<br>W07390 S OF COUNTY RD 12;<br>SOUTH-                                                                                                                                                                                                                                                                                                                                                                                                                                                                                                                                                                                                                                                                                                                                                                                                                                                                              |
| 504834 OLD STAGE RD<br>NORWICH TWPPT LT 21-22 CON 4 EAST OXFORD PT<br>1-6 41R5661 EXCEPT PT 1 41R7303;<br>S/T<br>389369; NORWICH<br>Part H<br>Legal Description: PT LT 21-22 CON 4<br>EAST OXFORD; PT RDAL BTN TWP<br>OF<br>EAST OXFORD & TWP OF WEST<br>OXFORD CLOSED BY<br>UNREGISTERED<br>BYLAW 237 AS IN 414136<br>DESCRIPTION MAY NOT BE<br>ACCEPTABLE IN THE FUTURE AS IN<br>414136; SOUTH-WEST OXFORD TWPPart I<br>484920 SWEABURG RD<br>SOUTH/WEST OXFORD TWPPT LT 1 CON 3 WEST OXFORD AS IN<br>A5694 EXCEPT B10294; SOUTH-WEST<br>OXFORD<br>Part J<br>484920 SWEABURG RD<br>SOUTH/WEST OXFORD TWP                                                                                                                                                                                                                                                                                                                                                                                                                                                                                                                                                                                                                                                                                                                                                                                                                                                                                                                                                                                                                                                                                                                                                                                                      |
| EAST OXFORD & TWP OF WEST<br>OXFORD CLOSED BY<br>UNREGISTERED<br>BYLAW 237 AS IN 414136<br>DESCRIPTION MAY NOT BE<br>ACCEPTABLE IN THE FUTURE AS IN<br>414136; SOUTH-WEST OXFORDPart I<br>484958 SWEABURG RD<br>SOUTH/WEST OXFORD TWPPart I<br>PT LT 1 CON 3 WEST OXFORD AS IN<br>A5694 EXCEPT B10294; SOUTH-WEST<br>OXFORDPart J<br>484920 SWEABURG RD<br>SOUTH/WEST OXFORD TWPPart J<br>PT LT 2 CON 3 WEST OXFORD AS IN<br>WO7390 S OF COUNTY RD 12;<br>SOUTH-                                                                                                                                                                                                                                                                                                                                                                                                                                                                                                                                                                                                                                                                                                                                                                                                                                                                                                                                                                                                                                                                                                                                                                                                                                                                                                                                                |
| 484958 SWEABURG RD<br>SOUTH/WEST OXFORD TWP<br>Part J<br>484920 SWEABURG RD<br>SOUTH/WEST OXFORD TWP<br>SOUTH/WEST OXFORD TWP                                                                                                                                                                                                                                                                                                                                                                                                                                                                                                                                                                                                                                                                                                                                                                                                                                                                                                                                                                                                                                                                                                                                                                                                                                                                                                                                                                                                                                                                                                                                                                                                                                                                                   |
| 484920 SWEABURG RD<br>SOUTH/WEST OXFORD TWP<br>SOUTH/WEST OXFORD TWP<br>SOUTH-<br>PT LT 2 CON 3 WEST OXFORD AS IN<br>WO7390 S OF COUNTY RD 12;<br>SOUTH-                                                                                                                                                                                                                                                                                                                                                                                                                                                                                                                                                                                                                                                                                                                                                                                                                                                                                                                                                                                                                                                                                                                                                                                                                                                                                                                                                                                                                                                                                                                                                                                                                                                        |
|                                                                                                                                                                                                                                                                                                                                                                                                                                                                                                                                                                                                                                                                                                                                                                                                                                                                                                                                                                                                                                                                                                                                                                                                                                                                                                                                                                                                                                                                                                                                                                                                                                                                                                                                                                                                                 |
| Part K     Part K       534482 CEDAR LINE     PT LT 21 CON 5 EAST OXFORD AS IN       NORWICH TWP     412674; S/T B14674; NORWICH       Part L     Part L                                                                                                                                                                                                                                                                                                                                                                                                                                                                                                                                                                                                                                                                                                                                                                                                                                                                                                                                                                                                                                                                                                                                                                                                                                                                                                                                                                                                                                                                                                                                                                                                                                                        |
| 464865 RIVERS RDLT 1 CON 4 WEST OXFORD; PT LT 2-3SOUTH/WEST OXFORD TWP,CON 4 WEST OXFORD AS IN A4974,534409 CEDAR LINEA35218, WO9447 & WO9212; SOUTH-SOUTH/WEST OXFORD TWP,WEST OXFORD464849 RIVERS RDSOUTH/WEST OXFORD TWP                                                                                                                                                                                                                                                                                                                                                                                                                                                                                                                                                                                                                                                                                                                                                                                                                                                                                                                                                                                                                                                                                                                                                                                                                                                                                                                                                                                                                                                                                                                                                                                     |