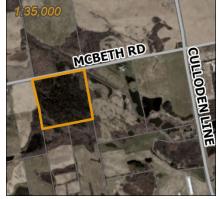

# COUNTY LANDS

| INSET MAP                  | ADDRESS                  | LEGAL DESCRIPTION                   |
|----------------------------|--------------------------|-------------------------------------|
| 1. WEST ZORRA              | 335381 33rd LINE ZORRA   | PT LT 7 CON 2 WEST ZORRA AS IN      |
| (EMBRO) CLOSED<br>LANDFILL | TWP                      | A42339; ZORRA                       |
| 2. NORTH OXFORD            | 622914 ROAD 62 ZORRA     | PT LT 22 CON 4 NORTH                |
| (THAMESFORD)               | TWP                      | DORCHESTER PT 1 & 2, 41R1266;       |
| CLOSED                     |                          | ZORRA                               |
|                            | 256321 25th LINE ZORRA   |                                     |
| 3. LAKESIDE<br>CLOSED      | TWP                      | PT LT 22 CON 12 EAST NISSOURI PT    |
| LANDFILL                   |                          | 1, 41R1268; S/T A10689; ZORRA       |
| 4. HIGHLAND                | 884135 ROAD 88 ZORRA     | WEST ZORRA CON 5 PT LOT 21;RP       |
| SHOP BUFFER                | TWP                      | 41R9439 PARTS 4 6 TO 9              |
| PROPERTY                   |                          | 41134331 AI(13 4 0 10 3             |
| 5. OXFORD                  | Part A:                  | Part A:                             |
| COUNTY                     | 227 WILLIAM ST S EAST    | PT LTS 34-35 CON 13 EAST ZORRA      |
| TAVISTOCK                  | ZORRA<br><i>Part B:</i>  | AS IN PL CO54788; PT LT 34-35 CON   |
| LAGOON                     | TAVISTOCK TWP            | 13<br><b>Part B:</b>                |
|                            | MARIA ST, WILLIAM        | PT LTS 34-35 CON 13 EAST ZORRA      |
|                            | ST.                      | AS IN PL CO54788; PT LT 34-35 CON   |
|                            | Village of TAVISTOCK     | 13 EAST ZORRA, PARTS 2, 3, 4, 5 & 7 |
|                            | 3                        | 41R2380 AND PART 1 41R3311; PT      |
|                            |                          | LT                                  |
|                            |                          | 23 PL 1609; PT LT 34-35 CON 13      |
|                            |                          | EAST ZORRA, PART 2 41R9205          |
|                            |                          | SUBJECT TO AN EASEMENT AS IN        |
|                            |                          | A52243 SUBJECT TO AN EASEMENT       |
|                            |                          | AS IN A58754 TOWNSHIP OF EAST       |
|                            |                          | ZORRA-<br>TAVISTOCK                 |
| 6. OXFORD                  | 906885 TOWNSHIP ROAD     | PT LT 16 CON 12 BLENHEIM PT 2, 3 &  |
| COUNTY                     | 12 BLANDFORD-BLENHEIM    | 5 41R515; BLANDFORD-BLENHEIM        |
| PLATTSVILLE                | TWP                      |                                     |
| LAGOON                     |                          |                                     |
| 7. BLANDFORD-              | Part A                   | Part A                              |
| BLENHEIM                   | Address: 846651 TOWNSHIP | PT LT 19 CON 9 BLENHEIM PT 1-7      |
| CLOSED                     | ROAD 9 BLANDFORD-        | 41R1264; BLANDFORD-BLENHEIM         |
| LANDFILL                   | BLENHEIM TWP<br>Part B   | Part B                              |
|                            | 856141 KING RD           | PT LT 19 CON 9 BLENHEIM PT 1        |
|                            | BLANDFORD-BLENHEIM       | 41R2900; BLANDFORD-BLENHEIM         |
|                            | TWP                      |                                     |
| 8. EAST OXFORD             | 445286 GUNN'S HILL RD    | PT LT 14 CON 7 EAST OXFORD AS IN    |
| CLOSED<br>LANDFILL         | NORWICH TWP              | A96848; NORWICH                     |
| 9. FORMER                  |                          | PT LT 1-3 CON 10 DEREHAM AS IN      |
| BRANTFORD,                 |                          | 408233; DESCRIPTION MAY NOT BE      |
| NORFOLK, AND               |                          | ACCEPTABLE IN FUTURE AS IN          |
| PORT BURWELL               |                          | 408233; SWOXFORD/TILLSONBURG        |
| RAILROAD RIGHT             |                          |                                     |
| OF WAY FROM                |                          |                                     |
| CRANBERRY LINE,            |                          |                                     |
| TO ZENDA<br>10. HOLBROOK   |                          |                                     |
| CLOSED                     | 345071 QUAKER ST         | PT LT 20-21 CON 3 NORTH             |
|                            | NORWICH TWP              | NORWICH AS IN 355259, 279881;       |