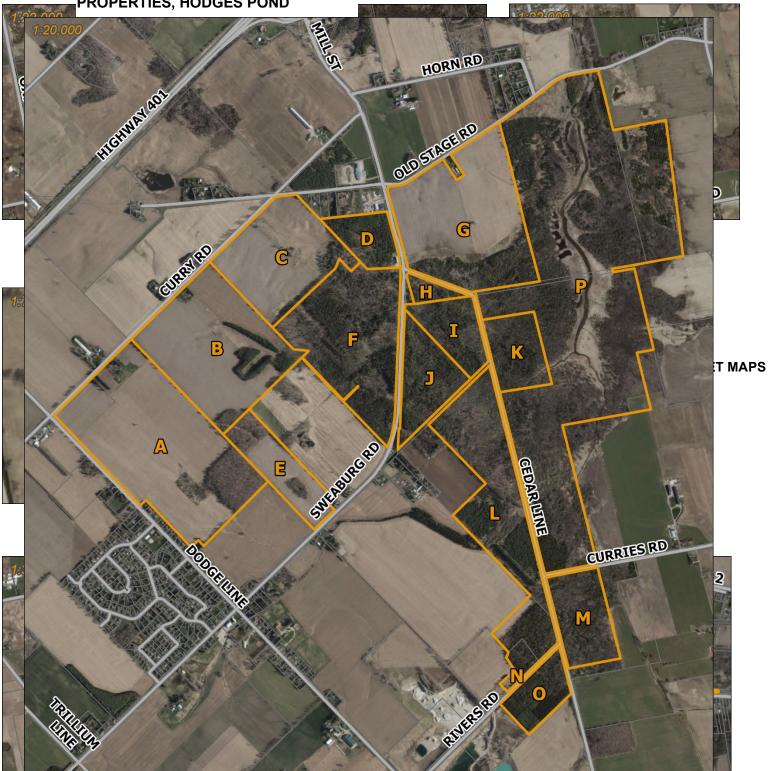

| SOUTH/WEST OXFORD TWP462288 (FIRSTLY); SOUTH-WEST OXFORD AS IN<br>OXFORDPart CPart CSOUTH/WEST OXFORD TWPPart DPart D484981 SWEABURG RDSOUTH/WEST OXFORD TWPPart E484927 SWEABURG RDSOUTH/WEST OXFORD TWPPart F484907 SWEABURG RDSOUTH/WEST OXFORD TWPPart F484907 SWEABURG RDSOUTH/WEST OXFORD TWPPart G504834 OLD STAGE RDNORWICH TWPNORWICH TWPPart G504834 OLD STAGE RDNORWICH TWPPart I454928 SWEABURG RDSOUTH/WEST OXFORD TWP454928 SWEABURG RDSOUTH/WEST OXFORD TWPFart I484958 SWEABURG RDSOUTH/WEST OXFORD TWPFart J484920 SWEABURG RDSOUTH/WEST OXFORD TWPSOUTH/WEST OXFORD                                                                                                                                                                                                                                                                                                                                                                                                                                                                                                                                                                                                                                                                                                                                                                                                                                                                                                |
|-----------------------------------------------------------------------------------------------------------------------------------------------------------------------------------------------------------------------------------------------------------------------------------------------------------------------------------------------------------------------------------------------------------------------------------------------------------------------------------------------------------------------------------------------------------------------------------------------------------------------------------------------------------------------------------------------------------------------------------------------------------------------------------------------------------------------------------------------------------------------------------------------------------------------------------------------------------------------------------------------------------------------------------------------------------------------------------------------------------------------------------------------------------------------------------------------------------------------------------------------------------------------------------------------------------------------------------------------------------------------------------------------------------------------------------------------------------------------------------------------------------------------------------------------------------------------------------------------------------------------------------------------------------------------------------------------------------------------------------------------------------------------------------------------------------------|
| 484981 SWEABURG RD<br>SOUTH/WEST OXFORD TWPPart E<br>484827 SWEABURG RD<br>SOUTH/WEST OXFORD TWP205467; SOUTH-WEST OXFORD AS IN<br>205467; SOUTH-WEST OXFORD AS IN<br>462288; SOUTH-WEST OXFORD AS IN<br>462288; SOUTH-WEST OXFORD AS<br>PT LT 1-2 CON 3 WEST OXFORD AS<br>MO4730, W04771 & W07390 EXCEPT<br>PT 1, 41784208, 462288 & OLD STAGE<br>ROAD N OF COUNTY RD 12; SOUTH-<br>WEST OXFORD<br>Part G<br>SOUTH/WEST OXFORD TWPPart G<br>504834 OLD STAGE RD<br>NORWICH TWPPart G<br>Part G<br>S04834 OLD STAGE RD<br>NORWICH TWPPart G<br>Part G<br>Part GPart G<br>S04834 OLD STAGE RD<br>NORWICH TWPPart G<br>Part G<br>S04834 OLD STAGE RD<br>NORWICH TWPPart G<br>Part G<br>Part GPart G<br>S04834 OLD STAGE RD<br>NORWICH TWPPart G<br>Part G<br>Part GPart G<br>Part G<br>Part G<br>Part G<br>Part GPart I<br>484958 SWEABURG RD<br>SOUTH/WEST OXFORD TWPPart I<br>Part J<br>484920 SWEABURG RD<br>SOUTH/WEST OXFORD TWPPart J<br>Part |
| 484827 SWEABURG RD<br>SOUTH/WEST OXFORD TWPPT LT 3 CON 3 WEST OXFORD AS IN<br>462288; SOUTH-WEST OXFORD AS<br>Part F<br>484907 SWEABURG RD<br>SOUTH/WEST OXFORD TWPPart F<br>PT LT 1-2 CON 3 WEST OXFORD AS<br>Part G<br>504834 OLD STAGE RD<br>NORWICH TWPPart G<br>Part G<br>504834 OLD STAGE RD<br>NORWICH TWPPart G<br>PT LT 21-22 CON 4 EAST OXFORD PT<br>1-6 41R5661 EXCEPT PT 1 41R7303;<br>S/T<br>389369; NORWICH<br>Part H<br>Legal Description: PT LT 21-22 CON 4<br>EAST OXFORD; PT RDAL BTN TWP<br>OF<br>EAST OXFORD & TWP OF WEST<br>OXFORD CLOSED BY<br>UNREGISTERED<br>BYLAW 237 AS IN 414136<br>DESCRIPTION MAY NOT BE<br>ACCEPTABLE IN THE FUTURE AS IN<br>414136; SOUTH-WEST OXFORD AS IN<br>A5694 EXCEPT B10294; SOUTH-WEST<br>OXFORD CON 3 WEST OXFORD AS IN<br>A5694 EXCEPT B10294; SOUTH-WEST<br>OXFORD AS IN<br>SOUTH/WEST OXFORD TWPPart J<br>484920 SWEABURG RD<br>SOUTH/WEST OXFORD TWPPT LT 2 CON 3 WEST OXFORD AS IN<br>A5694 EXCEPT B10294; SOUTH-WEST<br>OXFORD AS IN<br>A5694 EXCEPT B10294; SOUTH-WEST<br>OXFORD AS IN<br>YOT300 S OF COUNTY RD 12;<br>SOUTH-WEST OXFORD TWP                                                                                                                                                                                                                                                                                                                                                                                                                                                                                                                                                                                                                                                                                                    |
| 484907 SWEABURG RD<br>SOUTH/WEST OXFORD TWPPT LT 1-2 CON 3 WEST OXFORD AS<br>IN<br>WO4730, W04771 & W07390 EXCEPT<br>PT 1, 41R4208, 462288 & OLD STAGE<br>ROAD NOF COUNTY RD 12; SOUTH-<br>WEST OXFORD PT<br>DAT 1, 41R4208, 462288 & OLD STAGE<br>ROAD NOF COUNTY RD 12; SOUTH-<br>WEST OXFORD PT<br>1-6 41R5661 EXCEPT PT 1 41R7303;<br>ST<br>389369; NORWICH<br>Part H<br>Legal Description: PT LT 21-22 CON 4<br>EAST OXFORD; PT RDAL BTN TWP<br>OF<br>EAST OXFORD & TWP OF<br>EAST OXFORD BY<br>UNREGISTERED<br>BYLAW 237 AS IN 414136<br>DESCRIPTION MAY NOT BE<br>ACCEPTABLE IN THE FUTURE AS IN<br>414136; SOUTH-WEST OXFORD PT<br>DESCRIPTION MAY NOT BE<br>ACCEPTABLE IN THE FUTURE AS IN<br>414136; SOUTH-WEST OXFORD AS IN<br>A5694 EXCEPT B10294; SOUTH-WEST<br>OXFORD AS IN<br>Part J<br>PAT J<br>484920 SWEABURG RD<br>SOUTH/WEST OXFORD TWPPT LT 2 CON 3 WEST OXFORD AS IN<br>PAT J<br>PT LT 2 CON 3 WEST OXFORD AS IN<br>PAT JPart J<br>484920 SWEABURG RD<br>SOUTH/WEST OXFORD TWPPT LT 2 CON 3 WEST OXFORD AS IN<br>VOT300 S OF COUNTY RD 12;<br>SOUTH-                                                                                                                                                                                                                                                                                                                                                                                                                                                                                                                                                                                                                                                                                                                                      |
| SOUTH/WEST OXFORD TWPWO4730, W04771 & W07390 EXCEPT<br>PT 1, 41R4208, 462288 & OLD STAGE<br>ROAD N OF COUNTY RD 12; SOUTH-<br>WEST OXFORD<br>Part GPart GPart G504834 OLD STAGE RD<br>NORWICH TWPPT LT 21-22 CON 4 EAST OXFORD PT<br>1-6 41R5661 EXCEPT PT 1 41R7303;<br>S/T<br>389369; NORWICH<br>Part H<br>Legal Description: PT LT 21-22 CON 4<br>EAST OXFORD & TWP OF WEST<br>OXFORD & TWP OF WEST<br>OXFORD & TWP OF WEST<br>OXFORD CLOSED BY<br>UNREGISTERED<br>BYLAW 237 AS IN 414136<br>DESCRIPTION MAY NOT BE<br>ACCEPTABLE IN THE FUTURE AS IN<br>414136; SOUTH-WEST OXFORD TWPPart J<br>484958 SWEABURG RD<br>SOUTH/WEST OXFORD TWPPT LT 1 CON 3 WEST OXFORD AS IN<br>A5694 EXCEPT B10294; SOUTH-WEST<br>OXFORD AS IN<br>A5694 EXCEPT B10294; SOUTH-WEST<br>OXFORD AS IN<br>Part JPart J<br>484920 SWEABURG RD<br>SOUTH/WEST OXFORD TWPPart J<br>PT LT 2 CON 3 WEST OXFORD AS IN<br>W07390 S OF COUNTY RD 12;<br>SOUTH-                                                                                                                                                                                                                                                                                                                                                                                                                                                                                                                                                                                                                                                                                                                                                                                                                                                                              |
| 504834 OLD STAGE RD<br>NORWICH TWPPT LT 21-22 CON 4 EAST OXFORD PT<br>1-6 41R5661 EXCEPT PT 1 41R7303;<br>S/T<br>389369; NORWICH<br>Part H<br>Legal Description: PT LT 21-22 CON 4<br>EAST OXFORD; PT RDAL BTN TWP<br>OF<br>EAST OXFORD & TWP OF WEST<br>OXFORD CLOSED BY<br>UNREGISTERED<br>BYLAW 237 AS IN 414136<br>DESCRIPTION MAY NOT BE<br>ACCEPTABLE IN THE FUTURE AS IN<br>414136; SOUTH-WEST OXFORD TWPPart I<br>484920 SWEABURG RD<br>SOUTH/WEST OXFORD TWPPT LT 1 CON 3 WEST OXFORD AS IN<br>A5694 EXCEPT B10294; SOUTH-WEST<br>OXFORD<br>Part J<br>484920 SWEABURG RD<br>SOUTH/WEST OXFORD TWP                                                                                                                                                                                                                                                                                                                                                                                                                                                                                                                                                                                                                                                                                                                                                                                                                                                                                                                                                                                                                                                                                                                                                                                                      |
| EAST OXFORD & TWP OF WEST<br>OXFORD CLOSED BY<br>UNREGISTERED<br>BYLAW 237 AS IN 414136<br>DESCRIPTION MAY NOT BE<br>ACCEPTABLE IN THE FUTURE AS IN<br>414136; SOUTH-WEST OXFORDPart I<br>484958 SWEABURG RD<br>SOUTH/WEST OXFORD TWPPart I<br>PT LT 1 CON 3 WEST OXFORD AS IN<br>A5694 EXCEPT B10294; SOUTH-WEST<br>OXFORDPart J<br>484920 SWEABURG RD<br>SOUTH/WEST OXFORD TWPPart J<br>PT LT 2 CON 3 WEST OXFORD AS IN<br>WO7390 S OF COUNTY RD 12;<br>SOUTH-                                                                                                                                                                                                                                                                                                                                                                                                                                                                                                                                                                                                                                                                                                                                                                                                                                                                                                                                                                                                                                                                                                                                                                                                                                                                                                                                                |
| 484958 SWEABURG RD<br>SOUTH/WEST OXFORD TWP<br>Part J<br>484920 SWEABURG RD<br>SOUTH/WEST OXFORD TWP<br>SOUTH/WEST OXFORD TWP                                                                                                                                                                                                                                                                                                                                                                                                                                                                                                                                                                                                                                                                                                                                                                                                                                                                                                                                                                                                                                                                                                                                                                                                                                                                                                                                                                                                                                                                                                                                                                                                                                                                                   |
| 484920 SWEABURG RD<br>SOUTH/WEST OXFORD TWP<br>SOUTH/WEST OXFORD TWP<br>SOUTH-<br>PT LT 2 CON 3 WEST OXFORD AS IN<br>WO7390 S OF COUNTY RD 12;<br>SOUTH-                                                                                                                                                                                                                                                                                                                                                                                                                                                                                                                                                                                                                                                                                                                                                                                                                                                                                                                                                                                                                                                                                                                                                                                                                                                                                                                                                                                                                                                                                                                                                                                                                                                        |
|                                                                                                                                                                                                                                                                                                                                                                                                                                                                                                                                                                                                                                                                                                                                                                                                                                                                                                                                                                                                                                                                                                                                                                                                                                                                                                                                                                                                                                                                                                                                                                                                                                                                                                                                                                                                                 |
| Part K     Part K       534482 CEDAR LINE     PT LT 21 CON 5 EAST OXFORD AS IN       NORWICH TWP     412674; S/T B14674; NORWICH       Part L     Part L                                                                                                                                                                                                                                                                                                                                                                                                                                                                                                                                                                                                                                                                                                                                                                                                                                                                                                                                                                                                                                                                                                                                                                                                                                                                                                                                                                                                                                                                                                                                                                                                                                                        |
| 464865 RIVERS RDLT 1 CON 4 WEST OXFORD; PT LT 2-3SOUTH/WEST OXFORD TWP,CON 4 WEST OXFORD AS IN A4974,534409 CEDAR LINEA35218, WO9447 & WO9212; SOUTH-SOUTH/WEST OXFORD TWP,WEST OXFORD464849 RIVERS RDSOUTH/WEST OXFORD TWP                                                                                                                                                                                                                                                                                                                                                                                                                                                                                                                                                                                                                                                                                                                                                                                                                                                                                                                                                                                                                                                                                                                                                                                                                                                                                                                                                                                                                                                                                                                                                                                     |

# 18 THORNTON WELLFIELD PROPERTIES, HODGES POND

Page 23 | 35

**19** FORMER CANADIAN NATIONAL RAILWAY RIGHT OF WAY ZENDA LINE TO WINDHAM LINE TO OXFORD COUNTY LIMITS IN NORWICH TWP

20 FORMER CANADA SOUTHERN RAILWAY COMPANY RAILROAD RIGHT OF WAY EAST OF TILLSONBURG TOWN LIMIT TO SWIMMING POOL ROAD IN NORWICH