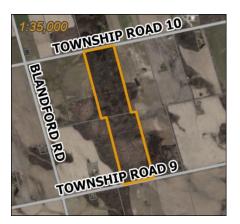

# COUNTY FORESTS

| INSET MAP                            | ADDRESS                                                                                                              | LEGAL DESCRIPTION                                                                                                                                                                                                                           |
|--------------------------------------|----------------------------------------------------------------------------------------------------------------------|---------------------------------------------------------------------------------------------------------------------------------------------------------------------------------------------------------------------------------------------|
| 1. CHESNEY TRACT                     | 846033 TOWNSHIP<br>ROAD 9<br>BLANDFORD-<br>BLENHEIM TWP,<br>866046 TOWNSHIP<br>ROAD 10<br>BLANDFORD-                 | PT LT 5 CON 9 BLANDFORD AS IN<br>BD8694 & BD8697, S/T A11553;<br>BLANDFORD- BLENHEIM                                                                                                                                                        |
|                                      | <b>BLENHEIM TWP</b>                                                                                                  |                                                                                                                                                                                                                                             |
| 2. CREDITVILLE<br>TRACT              | 814929 MUIR LINE<br>NORWICH TWP                                                                                      | PT LT 1 CON 1 EAST OXFORD AS IN<br>EO10914; NORWICH                                                                                                                                                                                         |
| 3. DRUMBO TRACT                      | 807297 OXFORD<br>ROAD 29<br>BLANDFOR<br>D-                                                                           | PT LT 9 CON 7 BLENHEIM PT 4 & 5,<br>41R273; BLANDFORD-BLENHEIM                                                                                                                                                                              |
|                                      | BLENHEIM TWP                                                                                                         |                                                                                                                                                                                                                                             |
| 4. EMBRO TRACT                       | <i>Part A</i><br>355892 35th LINE<br>ZORRA TWP<br><i>Part B</i><br>843932 ROAD 84<br>ZORRA TWP                       | Part A<br>PT LT 15 CON 4 WEST ZORRA AS IN<br>WZ11865, W OF 416676 EXCEPT AS<br>SHOWN ON PL997; ZORRA<br>Part B<br>PT LT 15 CON 4 WEST ZORRA AS IN<br>WZ11865, E OF 416676 EXCEPT AS<br>SHOWN ON PL997 AND EXCEPT<br>A33720;<br>ZORRA        |
| 5. HALL TRACT                        | 847021 TOWNSHIP<br>ROAD 9<br>BLANDFORD-<br>BLENHEIM TWP,<br>896197 OXFORD<br>ROAD 3<br>BLANDFORD-<br>BLENHEIM TWP    | LT 13 CON 9 BLENHEIM EXCEPT PT<br>23, 24 & 25, 41R1617 AND PL831; S/T<br>A11447; BLANDFORD-BLENHEIM                                                                                                                                         |
| 6. LAKESIDE TRACT<br>7. MCBETH TRACT | Part A<br>236697 23rd LINE<br>ZORRA TWP<br>Part B<br>236658 23rd LINE<br>ZORRA TWP<br>363398 MCBETH RD<br>SOUTH/WEST | Part A<br>PT LT 28 CON 11 EAST NISSOURI<br>PT 1 41R6537, S/T BENEFICIARIES<br>INTEREST IN A86852; ZORRA<br>Part B<br>PT LT 27-28 CON 12 EAST<br>NISSOURI AS IN EN12255; ZORRA<br>PT LT 24 CON 3 DEREHAM AS IN<br>DE20323; SOUTH-WEST OXFORD |
| 8. VANCE TRACT                       | OXFORD TWP<br>565948 TOWERLINE<br>RD NORWICH TWP                                                                     | PT LT 3 CON 2 EAST OXFORD AS IN<br>211122; S/T EO10272, EO6644;                                                                                                                                                                             |
| 9. ZENDA TRACT                       | 364790<br>EVERGREEN ST<br>NORWICH TWP                                                                                | NORWICH<br>PT LT 25-26 CON 3 NORTH<br>NORWICH AS IN NN13330,<br>NN12395, NN11188; S/T<br>NN13330; S/T INTEREST IN<br>NN13330; NORWICH                                                                                                       |