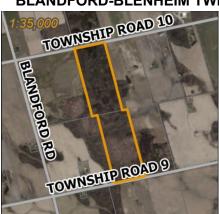

# COUNTY FORESTS

| INSET MAP                            | ADDRESS                                                                                                              | LEGAL DESCRIPTION                                                                                                                                                                                                                           |
|--------------------------------------|----------------------------------------------------------------------------------------------------------------------|---------------------------------------------------------------------------------------------------------------------------------------------------------------------------------------------------------------------------------------------|
| 1. CHESNEY TRACT                     | 846033 TOWNSHIP<br>ROAD 9<br>BLANDFORD-<br>BLENHEIM TWP,<br>866046 TOWNSHIP<br>ROAD 10<br>BLANDFORD-                 | PT LT 5 CON 9 BLANDFORD AS IN<br>BD8694 & BD8697, S/T A11553;<br>BLANDFORD- BLENHEIM                                                                                                                                                        |
|                                      | <b>BLENHEIM TWP</b>                                                                                                  |                                                                                                                                                                                                                                             |
| 2. CREDITVILLE<br>TRACT              | 814929 MUIR LINE<br>NORWICH TWP                                                                                      | PT LT 1 CON 1 EAST OXFORD AS IN<br>EO10914; NORWICH                                                                                                                                                                                         |
| 3. DRUMBO TRACT                      | 807297 OXFORD<br>ROAD 29<br>BLANDFOR<br>D-                                                                           | PT LT 9 CON 7 BLENHEIM PT 4 & 5,<br>41R273; BLANDFORD-BLENHEIM                                                                                                                                                                              |
|                                      | BLENHEIM TWP                                                                                                         |                                                                                                                                                                                                                                             |
| 4. EMBRO TRACT                       | <i>Part A</i><br>355892 35th LINE<br>ZORRA TWP<br><i>Part B</i><br>843932 ROAD 84<br>ZORRA TWP                       | Part A<br>PT LT 15 CON 4 WEST ZORRA AS IN<br>WZ11865, W OF 416676 EXCEPT AS<br>SHOWN ON PL997; ZORRA<br>Part B<br>PT LT 15 CON 4 WEST ZORRA AS IN<br>WZ11865, E OF 416676 EXCEPT AS<br>SHOWN ON PL997 AND EXCEPT<br>A33720;<br>ZORRA        |
| 5. HALL TRACT                        | 847021 TOWNSHIP<br>ROAD 9<br>BLANDFORD-<br>BLENHEIM TWP,<br>896197 OXFORD<br>ROAD 3<br>BLANDFORD-<br>BLENHEIM TWP    | LT 13 CON 9 BLENHEIM EXCEPT PT<br>23, 24 & 25, 41R1617 AND PL831; S/T<br>A11447; BLANDFORD-BLENHEIM                                                                                                                                         |
| 6. LAKESIDE TRACT<br>7. MCBETH TRACT | Part A<br>236697 23rd LINE<br>ZORRA TWP<br>Part B<br>236658 23rd LINE<br>ZORRA TWP<br>363398 MCBETH RD<br>SOUTH/WEST | Part A<br>PT LT 28 CON 11 EAST NISSOURI<br>PT 1 41R6537, S/T BENEFICIARIES<br>INTEREST IN A86852; ZORRA<br>Part B<br>PT LT 27-28 CON 12 EAST<br>NISSOURI AS IN EN12255; ZORRA<br>PT LT 24 CON 3 DEREHAM AS IN<br>DE20323; SOUTH-WEST OXFORD |
| 8. VANCE TRACT                       | OXFORD TWP<br>565948 TOWERLINE<br>RD NORWICH TWP                                                                     | PT LT 3 CON 2 EAST OXFORD AS IN<br>211122; S/T EO10272, EO6644;                                                                                                                                                                             |
| 9. ZENDA TRACT                       | 364790<br>EVERGREEN ST<br>NORWICH TWP                                                                                | NORWICH<br>PT LT 25-26 CON 3 NORTH<br>NORWICH AS IN NN13330,<br>NN12395, NN11188; S/T<br>NN13330; S/T INTEREST IN<br>NN13330; NORWICH                                                                                                       |

### SCHEDULE "A" BY-LAW NO. 6606-2024 **OXFORD COUNTY FORESTS - INSET MAPS**

CHESNEY TRACT 846033 TOWNSHIP 9 1 866046 TOWNSHIP ROAD 10 **BLANDFORD-BLENHEIM TWP** 

**EMBRO TRACT** 843932 ROAD 84 4 355892 35th LINE **ZORRA TWP** 