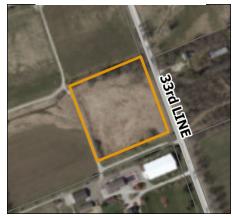

# COUNTY LANDS

| INSET MAP                  | ADDRESS                  | LEGAL DESCRIPTION                   |
|----------------------------|--------------------------|-------------------------------------|
| 1. WEST ZORRA              | 335381 33rd LINE ZORRA   | PT LT 7 CON 2 WEST ZORRA AS IN      |
| (EMBRO) CLOSED<br>LANDFILL | TWP                      | A42339; ZORRA                       |
| 2. NORTH OXFORD            | 622914 ROAD 62 ZORRA     | PT LT 22 CON 4 NORTH                |
| (THAMESFORD)               | TWP                      | DORCHESTER PT 1 & 2, 41R1266;       |
| CLOSED                     |                          | ZORRA                               |
|                            | 256321 25th LINE ZORRA   |                                     |
| 3. LAKESIDE<br>CLOSED      | TWP                      | PT LT 22 CON 12 EAST NISSOURI PT    |
| LANDFILL                   |                          | 1, 41R1268; S/T A10689; ZORRA       |
| 4. HIGHLAND                | 884135 ROAD 88 ZORRA     | WEST ZORRA CON 5 PT LOT 21;RP       |
| SHOP BUFFER                | TWP                      | 41R9439 PARTS 4 6 TO 9              |
| PROPERTY                   |                          | 41134331 AI(13 4 0 10 3             |
| 5. OXFORD                  | Part A:                  | Part A:                             |
| COUNTY                     | 227 WILLIAM ST S EAST    | PT LTS 34-35 CON 13 EAST ZORRA      |
| TAVISTOCK                  | ZORRA<br><i>Part B:</i>  | AS IN PL CO54788; PT LT 34-35 CON   |
| LAGOON                     | TAVISTOCK TWP            | 13<br><b>Part B:</b>                |
|                            | MARIA ST, WILLIAM        | PT LTS 34-35 CON 13 EAST ZORRA      |
|                            | ST.                      | AS IN PL CO54788; PT LT 34-35 CON   |
|                            | Village of TAVISTOCK     | 13 EAST ZORRA, PARTS 2, 3, 4, 5 & 7 |
|                            | 3                        | 41R2380 AND PART 1 41R3311; PT      |
|                            |                          | LT                                  |
|                            |                          | 23 PL 1609; PT LT 34-35 CON 13      |
|                            |                          | EAST ZORRA, PART 2 41R9205          |
|                            |                          | SUBJECT TO AN EASEMENT AS IN        |
|                            |                          | A52243 SUBJECT TO AN EASEMENT       |
|                            |                          | AS IN A58754 TOWNSHIP OF EAST       |
|                            |                          | ZORRA-<br>TAVISTOCK                 |
| 6. OXFORD                  | 906885 TOWNSHIP ROAD     | PT LT 16 CON 12 BLENHEIM PT 2, 3 &  |
| COUNTY                     | 12 BLANDFORD-BLENHEIM    | 5 41R515; BLANDFORD-BLENHEIM        |
| PLATTSVILLE                | TWP                      |                                     |
| LAGOON                     |                          |                                     |
| 7. BLANDFORD-              | Part A                   | Part A                              |
| BLENHEIM                   | Address: 846651 TOWNSHIP | PT LT 19 CON 9 BLENHEIM PT 1-7      |
| CLOSED                     | ROAD 9 BLANDFORD-        | 41R1264; BLANDFORD-BLENHEIM         |
| LANDFILL                   | BLENHEIM TWP<br>Part B   | Part B                              |
|                            | 856141 KING RD           | PT LT 19 CON 9 BLENHEIM PT 1        |
|                            | BLANDFORD-BLENHEIM       | 41R2900; BLANDFORD-BLENHEIM         |
|                            | TWP                      |                                     |
| 8. EAST OXFORD             | 445286 GUNN'S HILL RD    | PT LT 14 CON 7 EAST OXFORD AS IN    |
| CLOSED<br>LANDFILL         | NORWICH TWP              | A96848; NORWICH                     |
| 9. FORMER                  |                          | PT LT 1-3 CON 10 DEREHAM AS IN      |
| BRANTFORD,                 |                          | 408233; DESCRIPTION MAY NOT BE      |
| NORFOLK, AND               |                          | ACCEPTABLE IN FUTURE AS IN          |
| PORT BURWELL               |                          | 408233; SWOXFORD/TILLSONBURG        |
| RAILROAD RIGHT             |                          |                                     |
| OF WAY FROM                |                          |                                     |
| CRANBERRY LINE,            |                          |                                     |
| TO ZENDA<br>10. HOLBROOK   |                          |                                     |
| CLOSED                     | 345071 QUAKER ST         | PT LT 20-21 CON 3 NORTH             |
|                            | NORWICH TWP              | NORWICH AS IN 355259, 279881;       |