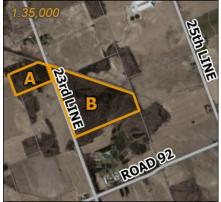

# COUNTY FORESTS

| INSET MAP                            | ADDRESS                                                                                                              | LEGAL DESCRIPTION                                                                                                                                                                                                                           |
|--------------------------------------|----------------------------------------------------------------------------------------------------------------------|---------------------------------------------------------------------------------------------------------------------------------------------------------------------------------------------------------------------------------------------|
| 1. CHESNEY TRACT                     | 846033 TOWNSHIP<br>ROAD 9<br>BLANDFORD-<br>BLENHEIM TWP,<br>866046 TOWNSHIP<br>ROAD 10<br>BLANDFORD-                 | PT LT 5 CON 9 BLANDFORD AS IN<br>BD8694 & BD8697, S/T A11553;<br>BLANDFORD- BLENHEIM                                                                                                                                                        |
|                                      | <b>BLENHEIM TWP</b>                                                                                                  |                                                                                                                                                                                                                                             |
| 2. CREDITVILLE<br>TRACT              | 814929 MUIR LINE<br>NORWICH TWP                                                                                      | PT LT 1 CON 1 EAST OXFORD AS IN<br>EO10914; NORWICH                                                                                                                                                                                         |
| 3. DRUMBO TRACT                      | 807297 OXFORD<br>ROAD 29<br>BLANDFOR<br>D-                                                                           | PT LT 9 CON 7 BLENHEIM PT 4 & 5,<br>41R273; BLANDFORD-BLENHEIM                                                                                                                                                                              |
|                                      | BLENHEIM TWP                                                                                                         |                                                                                                                                                                                                                                             |
| 4. EMBRO TRACT                       | <i>Part A</i><br>355892 35th LINE<br>ZORRA TWP<br><i>Part B</i><br>843932 ROAD 84<br>ZORRA TWP                       | Part A<br>PT LT 15 CON 4 WEST ZORRA AS IN<br>WZ11865, W OF 416676 EXCEPT AS<br>SHOWN ON PL997; ZORRA<br>Part B<br>PT LT 15 CON 4 WEST ZORRA AS IN<br>WZ11865, E OF 416676 EXCEPT AS<br>SHOWN ON PL997 AND EXCEPT<br>A33720;<br>ZORRA        |
| 5. HALL TRACT                        | 847021 TOWNSHIP<br>ROAD 9<br>BLANDFORD-<br>BLENHEIM TWP,<br>896197 OXFORD<br>ROAD 3<br>BLANDFORD-<br>BLENHEIM TWP    | LT 13 CON 9 BLENHEIM EXCEPT PT<br>23, 24 & 25, 41R1617 AND PL831; S/T<br>A11447; BLANDFORD-BLENHEIM                                                                                                                                         |
| 6. LAKESIDE TRACT<br>7. MCBETH TRACT | Part A<br>236697 23rd LINE<br>ZORRA TWP<br>Part B<br>236658 23rd LINE<br>ZORRA TWP<br>363398 MCBETH RD<br>SOUTH/WEST | Part A<br>PT LT 28 CON 11 EAST NISSOURI<br>PT 1 41R6537, S/T BENEFICIARIES<br>INTEREST IN A86852; ZORRA<br>Part B<br>PT LT 27-28 CON 12 EAST<br>NISSOURI AS IN EN12255; ZORRA<br>PT LT 24 CON 3 DEREHAM AS IN<br>DE20323; SOUTH-WEST OXFORD |
| 8. VANCE TRACT                       | OXFORD TWP<br>565948 TOWERLINE<br>RD NORWICH TWP                                                                     | PT LT 3 CON 2 EAST OXFORD AS IN<br>211122; S/T EO10272, EO6644;                                                                                                                                                                             |
| 9. ZENDA TRACT                       | 364790<br>EVERGREEN ST<br>NORWICH TWP                                                                                | NORWICH<br>PT LT 25-26 CON 3 NORTH<br>NORWICH AS IN NN13330,<br>NN12395, NN11188; S/T<br>NN13330; S/T INTEREST IN<br>NN13330; NORWICH                                                                                                       |