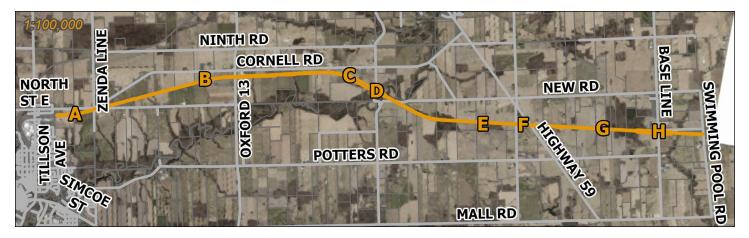

|                                               | Dart D                                           | Part P                                                                                                                                                                                                                                                           |
|-----------------------------------------------|--------------------------------------------------|------------------------------------------------------------------------------------------------------------------------------------------------------------------------------------------------------------------------------------------------------------------|
|                                               | <i>Part P</i><br>504918 OLD STAGE RD             | Part P<br>PT LT 19-20 CON 4 EAST<br>OXFORD; PT                                                                                                                                                                                                                   |
|                                               | NORWICH TWP, 534434                              | LT 21, 20 CON 5 EAST OXFORD;                                                                                                                                                                                                                                     |
|                                               | CEDAR LINE NORWICH<br>TWP                        | RIAL BTN CON 4 & 5 EAST<br>OXFORD<br>AS IN A5036, A6204, A3926, A5144,<br>A22058, & A5092 EXCEPT PT 2 & 4<br>41R2597 & AS IN A3950 EXCEPT<br>EASEMENTS THEREIN;<br>DESCRIPTION<br>MAY NOT BE ACCEPTABLE IN<br>FUTURE<br>AS IN A5036, A6204, & A22058;<br>NORWICH |
| 19. FORMER<br>CANADIAN                        |                                                  | Part A<br>PT LT 27-28 CON 10 SOUTH                                                                                                                                                                                                                               |
| NATIONAL<br>RAILWAY RIGHT                     |                                                  | NORWICH<br>AS IN 408233; NORWICH<br><b>Part B</b>                                                                                                                                                                                                                |
| OF WAY FROM<br>ZENDA LINE, TO                 |                                                  | PT LT 22-27 CON 9 SOUTH<br>NORWICH<br>AS IN 408233; NORWICH                                                                                                                                                                                                      |
| BASE LINE ROAD,<br>TO OXFORD<br>COUNTY LIMITS | <b>Part C</b><br>592611 OXFORD 13<br>NORWICH TWP | Part C<br>PT LT 22 CON 8 SOUTH NORWICH<br>PARTS 1 TO 4, 41R7283;<br>NORWICH<br>Part D                                                                                                                                                                            |
|                                               |                                                  | PT LT 19-21 CON 8 SOUTH<br>NORWICH                                                                                                                                                                                                                               |
|                                               |                                                  | AS IN 408233, DESCRIPTION MAY<br>NOT                                                                                                                                                                                                                             |
|                                               |                                                  | BE ACCEPTABLE IN FUTURE AS<br>IN<br>408233; NORWICH SUBJECT TO                                                                                                                                                                                                   |
|                                               |                                                  | AN<br>EASEMENT OVER PART 1                                                                                                                                                                                                                                       |
|                                               |                                                  | 41R8823 IN<br>FAVOUR OF PT LT 21 CON 8                                                                                                                                                                                                                           |
|                                               |                                                  | SOUTH<br>NORWICH AS IN R508451 AS IN<br>CO101335                                                                                                                                                                                                                 |
|                                               |                                                  | Part E<br>PT LT 15-19 CON 7 SOUTH                                                                                                                                                                                                                                |
|                                               |                                                  | NORWICH<br>AS IN 408233, DESCRIPTION MAY<br>NOT                                                                                                                                                                                                                  |
|                                               |                                                  | BE ACCEPTABLE IN FUTURE AS                                                                                                                                                                                                                                       |
|                                               |                                                  | 408233; NORWICH<br>Part F                                                                                                                                                                                                                                        |
|                                               |                                                  | PT LT 15 CON 6 NORTH NORWICH<br>PT 3                                                                                                                                                                                                                             |
|                                               |                                                  | 41R7114; NORWICH<br>Part G                                                                                                                                                                                                                                       |
|                                               |                                                  | PT LT 12-14 CON 6 NORTH<br>NORWICH                                                                                                                                                                                                                               |
|                                               |                                                  | W OF TRAVELLED RD; NORWICH <b>Part H</b>                                                                                                                                                                                                                         |
|                                               |                                                  | PT LT 9-11 CON 6 NORTH<br>NORWICH AS                                                                                                                                                                                                                             |
|                                               |                                                  | IN NN2243, NN2246 & NN2247 E<br>OF                                                                                                                                                                                                                               |
|                                               | Part I                                           | TRAVELLED RD; NORWICH<br>Part I                                                                                                                                                                                                                                  |
|                                               | 773125 HIGHWAY 59                                | PT LT 8-9 CON 5 NORTH                                                                                                                                                                                                                                            |

| NORWICH TWP       | NORWICH AS<br>IN NN3575, NN2242, NN2241 &<br>NN2240;<br>NORWICH |
|-------------------|-----------------------------------------------------------------|
| Part J            | Part J                                                          |
| 773126 HIGHWAY 59 | PT LT 5-7 CON 5 NORTH<br>NORWICH AS                             |
| NORWICH TWP       | IN 408233 EXCEPT PARTS 1-7                                      |
|                   | INCLUSIVE 41R8925 TOWNSHIP<br>OF                                |
|                   | NORWICH                                                         |
| Part K            | Part K                                                          |
| 325864 NORWICH RD | PT LT 5 CON 5 NORTH NORWICH<br>PT 1,                            |
| NORWICH TWP       | 41R2185; NORWICH                                                |
|                   | Part L                                                          |
|                   | PT LT 1-5 CON 4 NORTH<br>NORWICH AS                             |
|                   | IN NN2228, NN2230, NN2231,                                      |
|                   | NN2232,<br>NN2350, NN2233, PT 1 41R8253 &<br>PT 6               |
|                   | 41R5519; NORWICH                                                |

|                                                                                                                                    | 1 | Dovt M                                                                                                                                                                                                                                                    |
|------------------------------------------------------------------------------------------------------------------------------------|---|-----------------------------------------------------------------------------------------------------------------------------------------------------------------------------------------------------------------------------------------------------------|
|                                                                                                                                    |   | Part M<br>RAILWAY BTN LT 77 AND LT 78 PL 396;<br>NORWICH                                                                                                                                                                                                  |
| 20. FORMER<br>CANADA<br>SOUTHERN                                                                                                   |   | Part A<br>PT LTS 1 & 2 CON 11 DEREHAM, PART 1<br>41R7973; SOUTH-WEST OXFORD                                                                                                                                                                               |
| RAILWAY<br>COMPANY<br>RAILROAD RIGHT<br>OF WAY FROM<br>THE EAST TOWN<br>LIMIT IN THE<br>TOWN OF<br>TILLSONBURG TO<br>SWIMMING POOL |   | Part B<br>PT LT 22-28 CON 10 SOUTH NORWICH<br>AS IN SN591, SN726, SN588, SN590,<br>SN594, SN598, SN593, SN659, SN672,<br>SN1031, SN673; PT RDAL BTN CON 10<br>& 11 SOUTH NORWICH AS IN SN7627<br>CLOSED BY UNREGISTERED BY-LAW<br>#379; NORWICH<br>Part C |
| ROAD                                                                                                                               |   | PT LT 15-21 CON 10 SOUTH NORWICH<br>AS IN SN578, SN579, SN580, SN581,<br>SN582, SN584, SN585, SN586, SN592,<br>SN595, SN597, SN599, SN661, SN670,<br>SN671, SN897, SN898, SN1006, SN1155,<br>& SN8446; NORWICH<br>Part D                                  |
|                                                                                                                                    |   | PT LT 14 CON 10 SOUTH NORWICH AS<br>IN 497644; DESCRIPTION MAY NOT BE<br>ACCEPTABLE IN FUTURE AS IN<br>497644; NORWICH<br>Part E                                                                                                                          |
|                                                                                                                                    |   | PT LT 8-14 CON 11 SOUTH NORWICH;<br>NORWICH<br>Part F                                                                                                                                                                                                     |
|                                                                                                                                    |   | PT LT 7 CON 11 SOUTH NORWICH AS<br>IN 497644 W OF PL1269, DESCRIPTION<br>MAY NOT BE ACCEPTABLE IN FUTURE<br>AS IN 497644; NORWICH<br><b>Part G</b>                                                                                                        |
|                                                                                                                                    |   | PT LT 1-7 CON 11 SOUTH NORWICH AS<br>IN 497644 E OF PL1269, DESCRIPTION<br>MAY NOT BE ACCEPTABLE IN FUTURE<br>AS IN 497644; NORWICH<br><b>Part H</b>                                                                                                      |
|                                                                                                                                    |   | Legal Description: PT GORE OF<br>NORWICH AS IN 497644; NORWICH                                                                                                                                                                                            |
| 21. FORMER<br>CANADA<br>SOUTHERN<br>RAILWAY<br>COMPANY<br>RAILROAD RIGHT<br>OF WAY FROM                                            |   | Part A<br>PT LT 22-28 CON 11 DEREHAM AS IN<br>497644; SOUTH-WEST OXFORD<br>Part B<br>PT LT 15-21 CON 11 DEREHAM AS IN<br>DE1884, DE1883, DE1861, DE1772,<br>DE1696, DE1410, DE1291, DE1290,                                                               |
| PIGRAM LINE, IN<br>THE TOWNSHIP<br>OF SOUTH-WEST<br>OXFORD TO<br>QUARTERLINE<br>ROAD IN THE                                        |   | DE1274, DE1273, DE1272, DE1270,<br>DE1269; SOUTH-WEST OXFORD<br><b>Part C</b><br>PT GORE LT BTN LT 14 & 15 CON 11<br>DEREHAM AS IN DE1258; SOUTH-<br>WEST OXFORD                                                                                          |
| TOWN OF<br>TILLSONBURG                                                                                                             |   | <i>Part D</i><br>PT LT 13-14 CON 11 DEREHAM AS IN<br>DE11109, DE1261, DE1260, DE1259,<br>DE1258, DE1257; SOUTH-WEST<br>OXFORD<br><i>Part E</i>                                                                                                            |
|                                                                                                                                    |   | PT LT 12 CON 11 DEREHAM; SOUTH-                                                                                                                                                                                                                           |
|                                                                                                                                    |   | Pa                                                                                                                                                                                                                                                        |