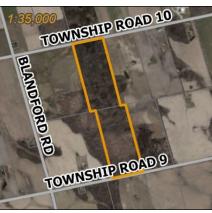

# COUNTY FORESTS

| INSET MAP                            | ADDRESS                                                                                                              | LEGAL DESCRIPTION                                                                                                                                                                                                                           |
|--------------------------------------|----------------------------------------------------------------------------------------------------------------------|---------------------------------------------------------------------------------------------------------------------------------------------------------------------------------------------------------------------------------------------|
| 1. CHESNEY TRACT                     | 846033 TOWNSHIP<br>ROAD 9<br>BLANDFORD-<br>BLENHEIM TWP,<br>866046 TOWNSHIP<br>ROAD 10<br>BLANDFORD-                 | PT LT 5 CON 9 BLANDFORD AS IN<br>BD8694 & BD8697, S/T A11553;<br>BLANDFORD- BLENHEIM                                                                                                                                                        |
|                                      | <b>BLENHEIM TWP</b>                                                                                                  |                                                                                                                                                                                                                                             |
| 2. CREDITVILLE<br>TRACT              | 814929 MUIR LINE<br>NORWICH TWP                                                                                      | PT LT 1 CON 1 EAST OXFORD AS IN<br>EO10914; NORWICH                                                                                                                                                                                         |
| 3. DRUMBO TRACT                      | 807297 OXFORD<br>ROAD 29<br>BLANDFOR<br>D-                                                                           | PT LT 9 CON 7 BLENHEIM PT 4 & 5,<br>41R273; BLANDFORD-BLENHEIM                                                                                                                                                                              |
|                                      | BLENHEIM TWP                                                                                                         |                                                                                                                                                                                                                                             |
| 4. EMBRO TRACT                       | <i>Part A</i><br>355892 35th LINE<br>ZORRA TWP<br><i>Part B</i><br>843932 ROAD 84<br>ZORRA TWP                       | Part A<br>PT LT 15 CON 4 WEST ZORRA AS IN<br>WZ11865, W OF 416676 EXCEPT AS<br>SHOWN ON PL997; ZORRA<br>Part B<br>PT LT 15 CON 4 WEST ZORRA AS IN<br>WZ11865, E OF 416676 EXCEPT AS<br>SHOWN ON PL997 AND EXCEPT<br>A33720;<br>ZORRA        |
| 5. HALL TRACT                        | 847021 TOWNSHIP<br>ROAD 9<br>BLANDFORD-<br>BLENHEIM TWP,<br>896197 OXFORD<br>ROAD 3<br>BLANDFORD-<br>BLENHEIM TWP    | LT 13 CON 9 BLENHEIM EXCEPT PT<br>23, 24 & 25, 41R1617 AND PL831; S/T<br>A11447; BLANDFORD-BLENHEIM                                                                                                                                         |
| 6. LAKESIDE TRACT<br>7. MCBETH TRACT | Part A<br>236697 23rd LINE<br>ZORRA TWP<br>Part B<br>236658 23rd LINE<br>ZORRA TWP<br>363398 MCBETH RD<br>SOUTH/WEST | Part A<br>PT LT 28 CON 11 EAST NISSOURI<br>PT 1 41R6537, S/T BENEFICIARIES<br>INTEREST IN A86852; ZORRA<br>Part B<br>PT LT 27-28 CON 12 EAST<br>NISSOURI AS IN EN12255; ZORRA<br>PT LT 24 CON 3 DEREHAM AS IN<br>DE20323; SOUTH-WEST OXFORD |
| 8. VANCE TRACT                       | OXFORD TWP<br>565948 TOWERLINE<br>RD NORWICH TWP                                                                     | PT LT 3 CON 2 EAST OXFORD AS IN<br>211122; S/T EO10272, EO6644;                                                                                                                                                                             |
| 9. ZENDA TRACT                       | 364790<br>EVERGREEN ST<br>NORWICH TWP                                                                                | NORWICH<br>PT LT 25-26 CON 3 NORTH<br>NORWICH AS IN NN13330,<br>NN12395, NN11188; S/T<br>NN13330; S/T INTEREST IN<br>NN13330; NORWICH                                                                                                       |

### SCHEDULE "A" BY-LAW NO. 6606-2024 **OXFORD COUNTY FORESTS - INSET MAPS**

CHESNEY TRACT 846033 TOWNSHIP 9 1 866046 TOWNSHIP ROAD 10 **BLANDFORD-BLENHEIM TWP** 

**EMBRO TRACT** 843932 ROAD 84 4 355892 35th LINE **ZORRA TWP** 