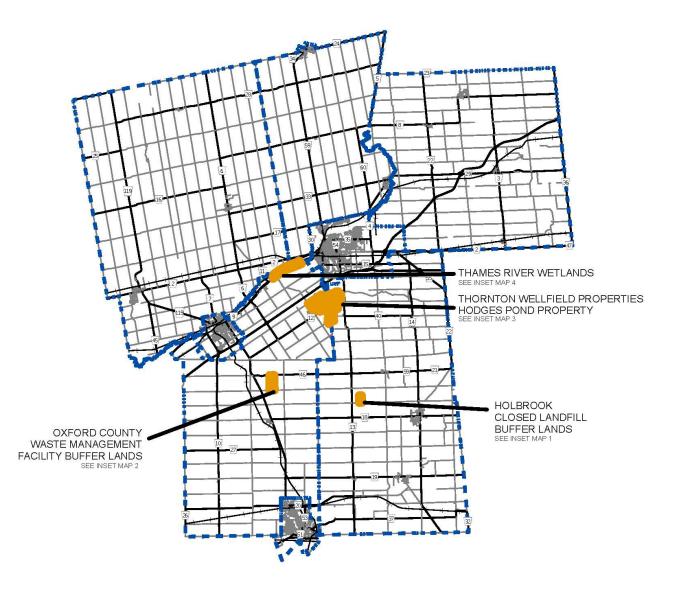

# 18 THORNTON WELLFIELD PROPERTIES, HODGES POND

Page 23 | 35

**19** FORMER CANADIAN NATIONAL RAILWAY RIGHT OF WAY ZENDA LINE TO WINDHAM LINE TO OXFORD COUNTY LIMITS IN NORWICH TWP

20 FORMER CANADA SOUTHERN RAILWAY COMPANY RAILROAD RIGHT OF WAY EAST OF TILLSONBURG TOWN LIMIT TO SWIMMING POOL ROAD IN NORWICH

# Schedule "B" County Lands - Property Locations